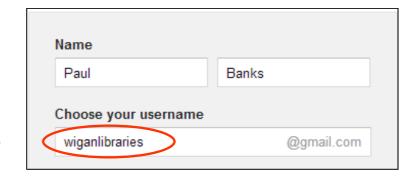

## **Choosing your email address**

To set up your new account, Google needs some information about you. Type your first and last names.

To create an email you need to choose a username. Your email address will be your username followed by '@gmail.com'.

Please note: When you are applying for jobs it is important to have an email that is professional sounding and easy to understand. **DO NOT** choose an email such as tinkerbelldust@gmail.com

Ideally, it should be some combination of your first and last name. However, if your name is very common (e.g. John Smith), it's very likely that email address has already in use. You may want to also include numbers in your email address such as your year of birth.