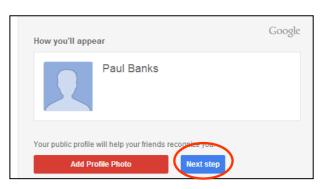

#### Click Next step.

(You can Add a profile picture at a later stage)

Click Next step.

Congratulations! You have created a email account!

To start using email click on Continue to Gmail.