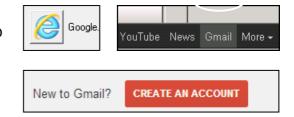

#### **First Steps**

If using library computers click on the **Google link** on the People's Network. Then click on the **Gmail** link near the top left of the page. If using a computer elsewhere **perform an Internet search for Gmail**.

Click on Create Account.