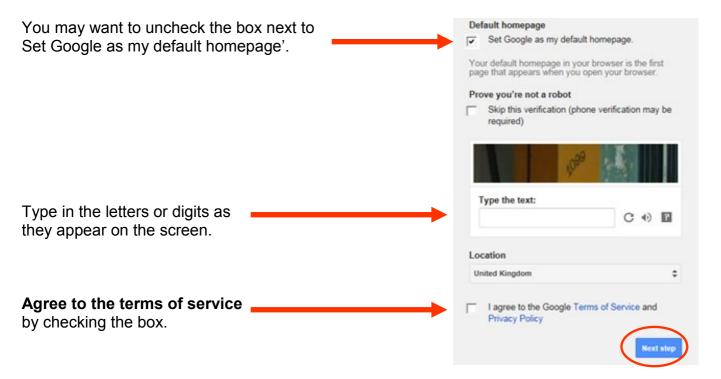

# **Verifying your Gmail account**

Type your **Birthday** and **Gender**.

Enter your mobile telephone number or an alternative email address if you have one.

This is so you can verify you own the email account if you have difficulty accessing your account.

## Prove you're not a Robot!