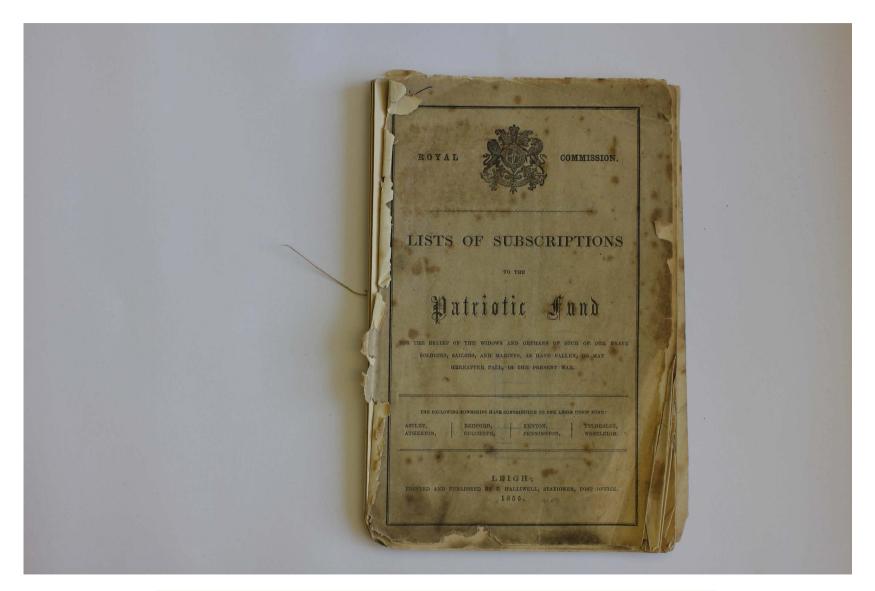

Lists of subscriptions to the patriotic fund for the relief of widows and orphans of such of our brave soldiers, sailors, and marines as have fallen, or may hereafter fall, in the present war. Dootson Collection B361.6

Published in 1855, this document contains lists of subscriptions to the Patriotic Fund from the people of the townships of Astley, Atherton, Bedford, Culcheth, Kenyon, Pennington, Tyldesley and Westleigh. Established in 1854 by Queen Victoria, the objective of the Patriotic Fund was to raise funds for the widows and orphans of the servicemen who had fallen during the Crimean War. Local committees were appointed for each township and representatives canvassed local households. By February 1855, all of the townships had raised over £970.