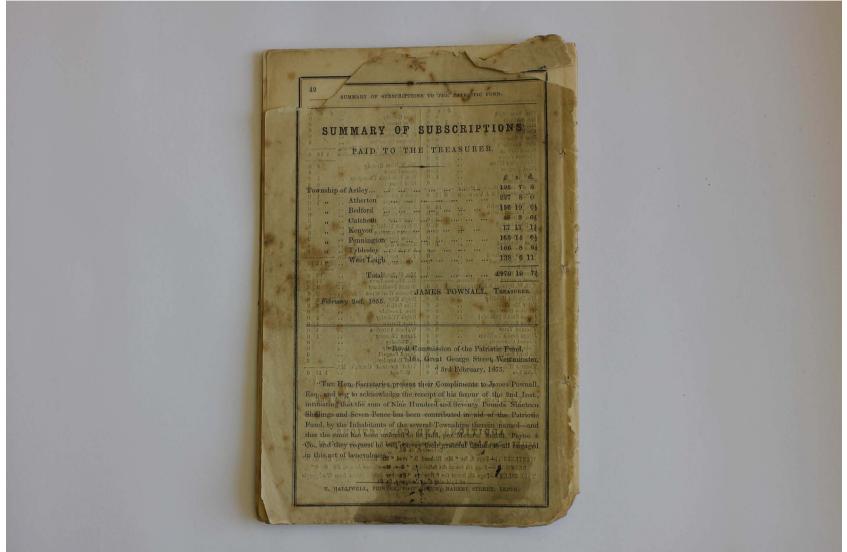

Published in 1855, this document contains lists of subscriptions to the Patriotic Fund from the people of the townships of Astley, Atherton, Bedford, Culcheth, Kenyon, Pennington, Tyldesley and Westleigh. Established in 1854 by Queen Victoria, the objective of the Patriotic Fund was to raise funds for the widows and orphans of the servicemen who had fallen during the Crimean War. Local committees were appointed for each township and representatives canvassed local households. By February 1855, all of the townships had raised over £970.