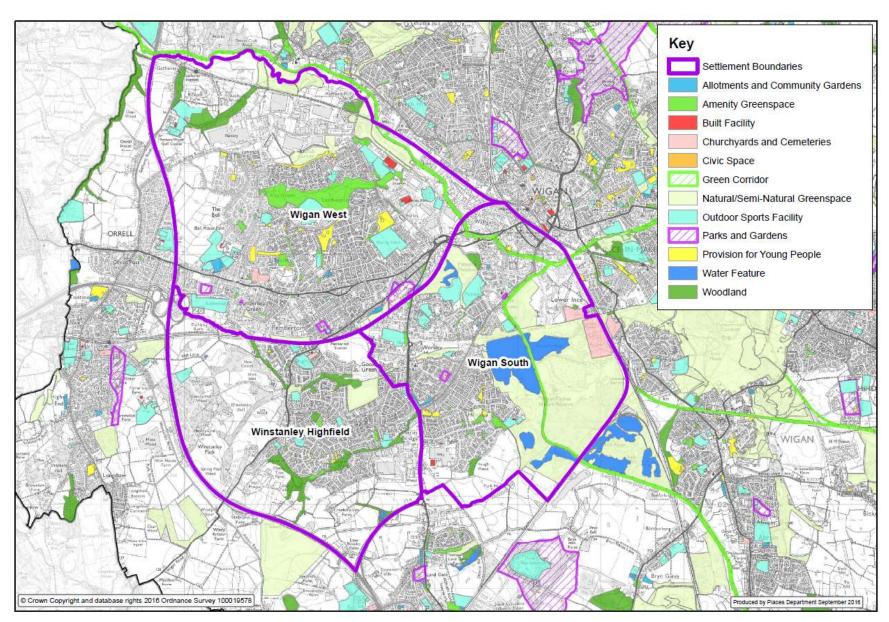

# A37. Wigan North (Wigan North, Ince Scholes Whelley) settlement showing all open space and sport categories

A38. Wigan South (Wigan West, Wigan South, Winstanley Highfield) settlement showing all open space and sport categories