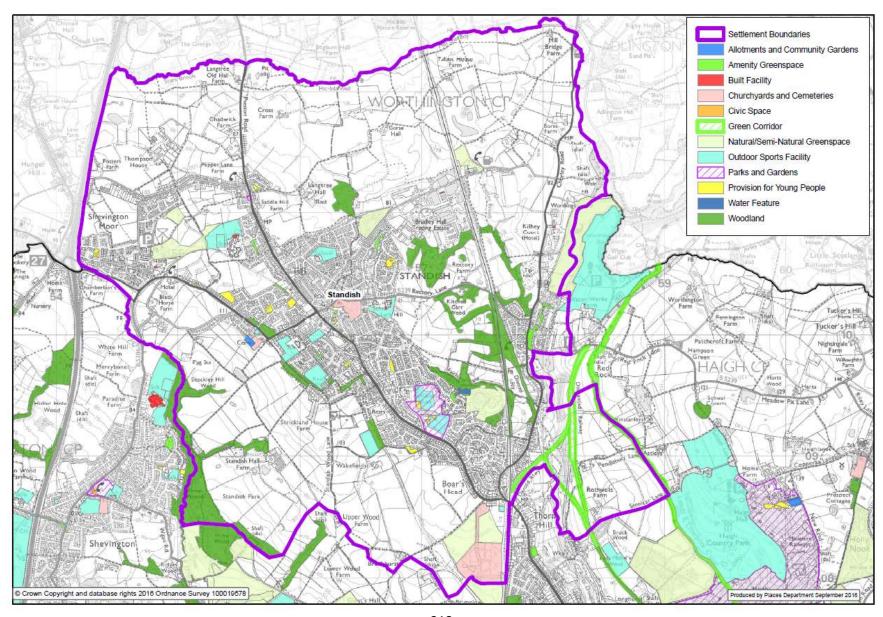

ficial pitches



#### A26. Abram and Platt Bridge settlement showing all open space and sport categories



#### A27. Ashton settlement showing all open space and sport categories



# A28. Aspull settlement showing all open space and sport categories



#### A29. Atherton settlement showing all open space and sport categories



#### A30. Golborne and Lowton settlement showing all open space and sport categories



#### A31. Hindley settlement showing all open space and sport categories



#### A32. Leigh settlement showing all open space and sport categories



#### A33. Orrell settlement showing all open space and sport categories



#### A34. Shevington settlement showing all open space and sport categories



#### A35. Standish settlement showing all open space and sport categories



#### A36. Tyldesley settlement showing all open space and sport categories



# A37. Wigan North (Wigan North, Ince Scholes Whelley) settlement showing all open space and sport categories



A38. Wigan South (Wigan West, Wigan South, Winstanley Highfield) settlement showing all open space and sport categories