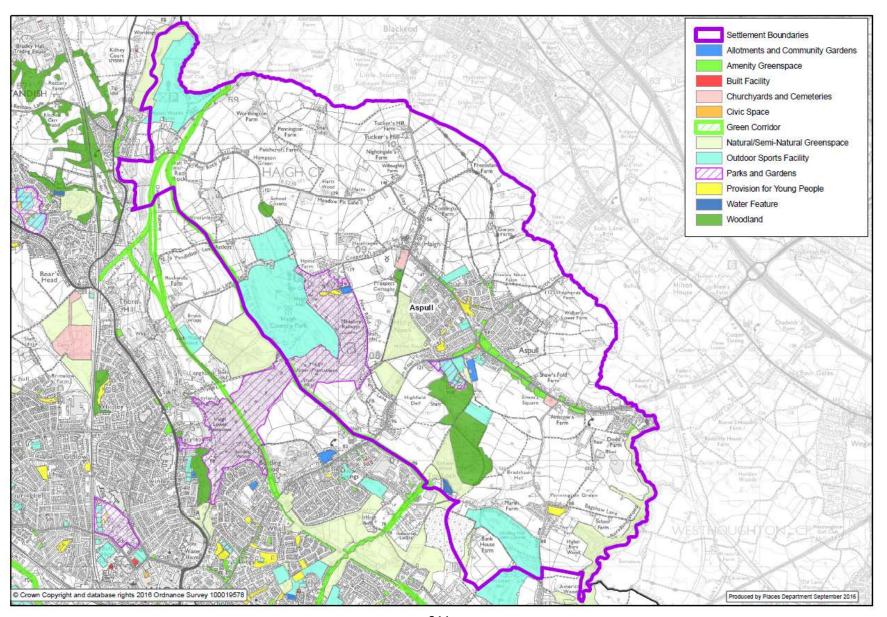

facilities



# A16. Wigan Borough showing rugby league facilities



# A17. Wigan Borough showing rugby union facilities



#### A18. Wigan Borough showing hockey facilities



#### A19. Wigan Borough showing bowling greens



# A20. Wigan Borough showing athletics facilities



#### A21. Wigan Borough showing tennis facilities



# A22. Wigan Borough showing golf courses



# A23. Wigan Borough showing all indoor sports provision



# A24. Wigan Borough showing school playing fields and marked pitches



# A25. Wigan Borough showing artificial pitches



#### A26. Abram and Platt Bridge settlement showing all open space and sport categories



#### A27. Ashton settlement showing all open space and sport categories



# A28. Aspull settlement showing all open space and sport categories



#### A29. Atherton settlement showing all open space and sport categories



#### A30. Golborne and Lowton settlement showing all open space and sport categories



#### A31. Hindley settlement showing all open space and sport categories



#### A32. Leigh settlement showing all open space and sport categories



#### A33. Orrell settlement showing all open space and sport categories



#### A34. Shevington settlement showing all open space and sport categories



#### A35. Standish settlement showing all open space and sport categories



#### A36. Tyldesley settlement showing all open space and sport categories



# A37. Wigan North (Wigan North, Ince Scholes Whelley) settlement showing all open space and sport categories



A38. Wigan South (Wigan West, Wigan South, Winstanley Highfie