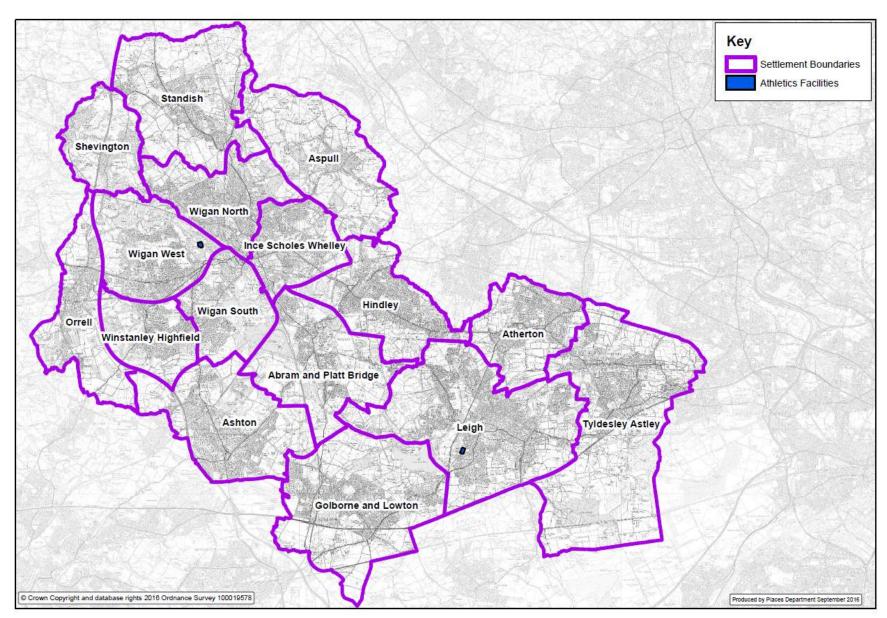

lic rights of way network



#### A8. Wigan Borough showing allotments with catchment zones



# A9. Wigan Borough showing cemeteries and churchyards



#### A10. Wigan Borough showing all children's play areas with catchment zones



#### A11. Wigan Borough showing equipped children's play areas with catchment zones



# A12. Wigan Borough showing civic spaces



# A13. Wigan Borough showing all outdoor sports provision



# A14. Wigan Borough showing all cricket facilities



# A15. Wigan Borough showing football facilities



# A16. Wigan Borough showing rugby league facilities



# A17. Wigan Borough showing rugby union facilities



#### A18. Wigan Borough showing hockey facilities



#### A19. Wigan Borough showing bowling greens



# A20. Wigan Borough showing athletics facilities



#### A21. Wigan Borough showing tennis facilities



# A22. Wigan Borough showing golf courses



# A23. Wigan Borough showing all indoor sports provision



# A24. Wigan Borough showing school playing fields and marked pitches



# A25. Wigan Borough showing artificial pitches



#### A26. Abram and Platt Bridge settlement showing all open space and sport categories



#### A27. Ashton settlement showing all open space and sport categories



# A28. Aspull settlement showing all open space and sport categories



#### A29. Atherton settlement showing all open space and sport categories



#### A30. Golborne and Lowton settlement showing all open space and sport categories



#### A31. Hindley settlement showing all open space and sport categories



#### A32. Leigh settlement showing al