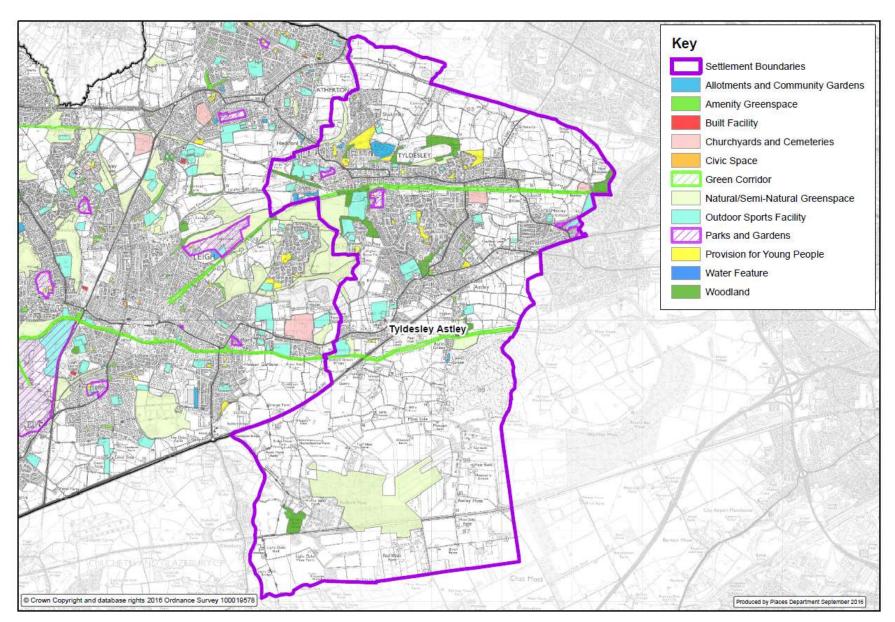

space and sport categories



#### A27. Ashton settlement showing all open space and sport categories



# A28. Aspull settlement showing all open space and sport categories



#### A29. Atherton settlement showing all open space and sport categories



#### A30. Golborne and Lowton settlement showing all open space and sport categories



#### A31. Hindley settlement showing all open space and sport categories



#### A32. Leigh settlement showing all open space and sport categories



#### A33. Orrell settlement showing all open space and sport categories



#### A34. Shevington settlement showing all open space and sport categories



#### A35. Standish settlement showing all open space and sport categories



#### A36. Tyldesley settlement showing all open space and sport categories



# A37. Wigan North (Wigan North, Ince Scholes Whelley) settlement showing all open space and sport categories



A38. Wigan South (Wigan West, Wigan South, Winstanley Highfield) settlement showing all open space and sport categories