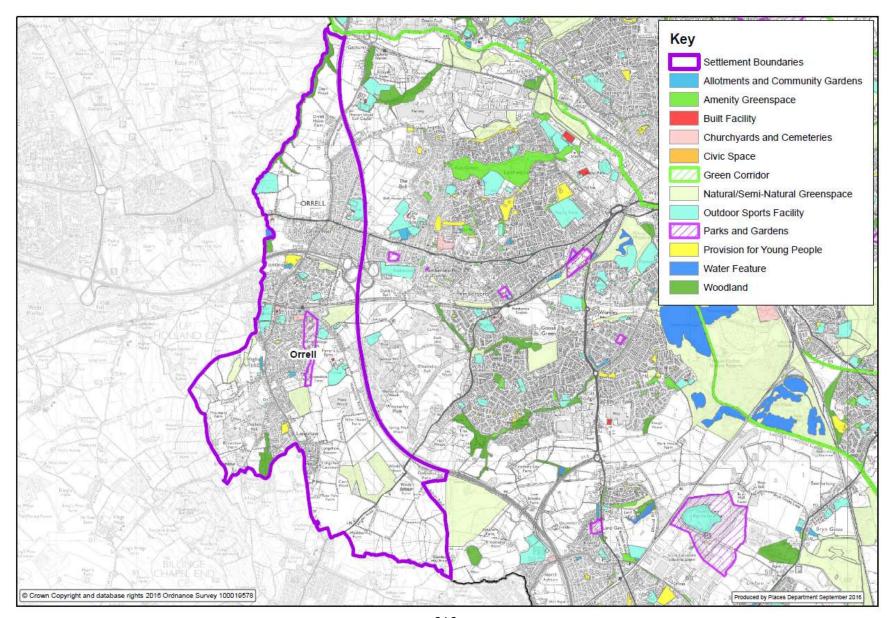

an Borough showing all indoor sports provision



# A24. Wigan Borough showing school playing fields and marked pitches



# A25. Wigan Borough showing artificial pitches



#### A26. Abram and Platt Bridge settlement showing all open space and sport categories



#### A27. Ashton settlement showing all open space and sport categories



# A28. Aspull settlement showing all open space and sport categories



#### A29. Atherton settlement showing all open space and sport categories



#### A30. Golborne and Lowton settlement showing all open space and sport categories



#### A31. Hindley settlement showing all open space and sport categories



#### A32. Leigh settlement showing all open space and sport categories



#### A33. Orrell settlement showing all open space and sport categories



#### A34. Shevington settlement showing all open space and sport categories



#### A35. Standish settlement showing all open space and sport categories



#### A36. Tyldesley settlement showing all open space and sport categories



# A37. Wigan North (Wigan North, Ince Scholes Whelley) settlement showing all open space and sport categories



A38. Wigan South (Wigan West, Wigan South, Winstanley Highfield) settlement showing all open space and sport categories