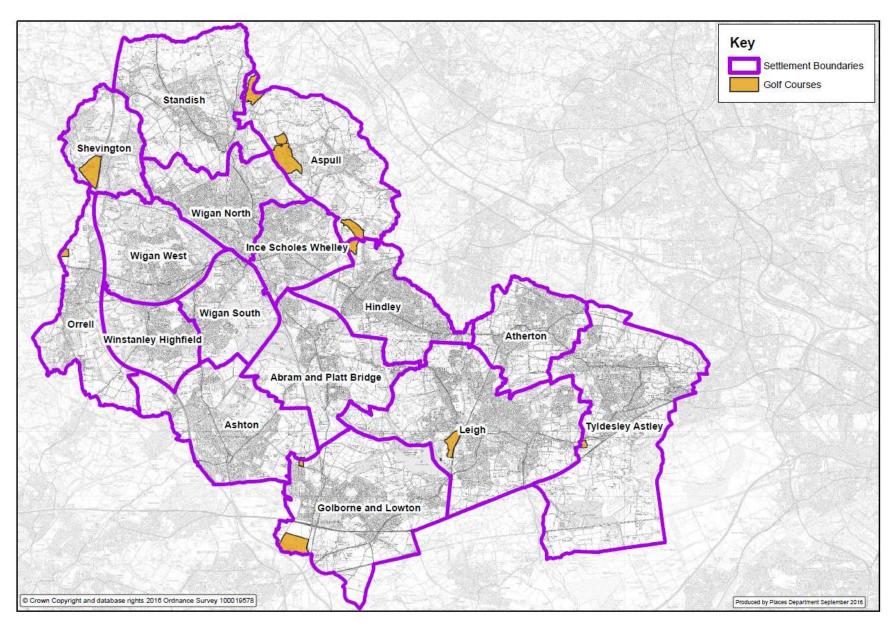

9. Wigan Borough showing cemeteries and churchyards



#### A10. Wigan Borough showing all children's play areas with catchment zones



#### A11. Wigan Borough showing equipped children's play areas with catchment zones



# A12. Wigan Borough showing civic spaces



# A13. Wigan Borough showing all outdoor sports provision



# A14. Wigan Borough showing all cricket facilities



# A15. Wigan Borough showing football facilities



# A16. Wigan Borough showing rugby league facilities



# A17. Wigan Borough showing rugby union facilities



#### A18. Wigan Borough showing hockey facilities



#### A19. Wigan Borough showing bowling greens



# A20. Wigan Borough showing athletics facilities



#### A21. Wigan Borough showing tennis facilities



# A22. Wigan Borough showing golf courses



# A23. Wigan Borough showing all indoor sports provision



# A24. Wigan Borough showing school playing fields and marked pitches



# A25. Wigan Borough showing artificial pitches



#### A26. Abram and Platt Bridge settlement showing all open space and sport categories



#### A27. Ashton settlement showing all open space and sport categories



# A28. Aspull settlement showing all open space and sport categories



#### A29. Atherton settlement showing all open space and sport categories



#### A30. Golborne and Lowton settlement showing all open space and sport categories



#### A31. Hindley settlement showing all open space and sport categories



#### A32. Leigh settlement showing all open space and sport categories



#### A33. Orrell settlement showing all open space and sport