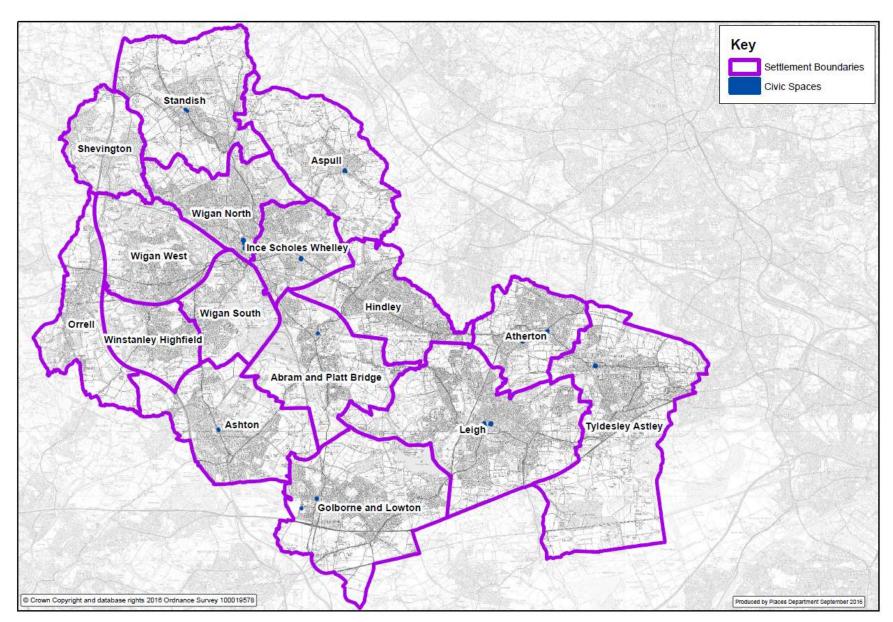

#### A1. Wigan Borough showing all open space and sport categories



#### A2. Wigan Borough showing parks and gardens with catchment zones



# A3. Wigan Borough showing amenity greenspace with catchment zones



#### A4. Wigan Borough showing natural and semi-natural open space with catchment zones



# A5. Wigan Borough showing Greenheart boundary



# A6. Wigan Borough showing green corridors



# A7. Wigan Borough showing public rights of way network



#### A8. Wigan Borough showing allotments with catchment zones



# A9. Wigan Borough showing cemeteries and churchyards



#### A10. Wigan Borough showing all children's play areas with catchment zones



#### A11. Wigan Borough showing equipped children's play areas with catchment zones



# A12. Wigan Borough showing civic spaces



# A13. Wigan Borough showing all outdoor sports provision



# A14. Wigan Borough showing all cricket facilities



# A15. Wigan Borough showing football facilities



# A16. Wigan Borough showing rugby league facilities



# A17. Wigan Borough showing rugby union facilities



#### A18. Wigan Borough showing hockey facilities



#### A19. Wigan Borough showing bowling greens



# A20. Wigan Borough showing athletics facilities



#### A21. Wigan Borough showing tennis facilities



# A22. Wigan Borough showing golf courses



# A23. Wigan Borough showing all indoor sports provision



# A24. Wigan Borough showing school playing fields and marked pitches



# A25. Wigan Borough showing artificial pitches



#### A26. Abram and Platt Bridge settlement showing all open space and sport cate