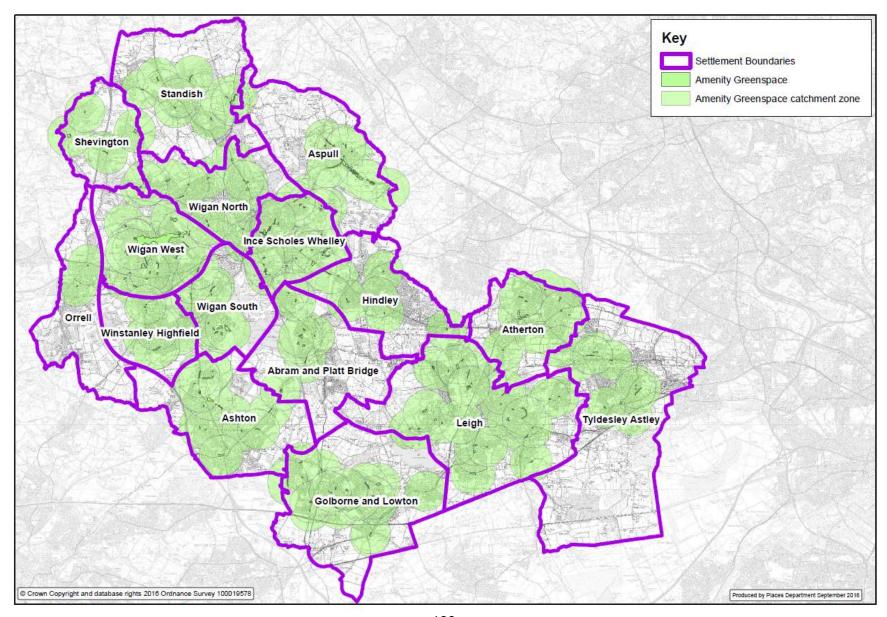

--------------------------|------|
| A35.           | Standish settlement showing all open space and sport categories                                               | .218 |
| A36.           | Tyldesley settlement showing all open space and sport categories                                              | .219 |
|                | Wigan North (Wigan North, Ince Scholes Whelley) settlement showing all open space ort categories              | .220 |
| A38.<br>open s | Wigan South (Wigan West, Wigan South, Winstanley Highfield) settlement showing all space and sport categories | .221 |

#### A1. Wigan Borough showing all open space and sport categories



#### A2. Wigan Borough showing parks and gardens with catchment zones



# A3. Wigan Borough showing amenity greenspace with catchment zones



#### A4. Wigan Borough showing natural and semi-natural open space with catchment zones



# A5. Wigan Borough showing Greenheart boundary



# A6. Wigan Borough showing green corridors



# A7. Wigan Borough showing public rights of way network



#### A8. Wigan Borough showing allotments with catchment zones



# A9. Wigan Borough showing cemeteries and churchyards



#### A10. Wigan Borough showing all children's play areas with catchment zones



#### A11. Wigan Borough showing equipped children's play areas with catchment zones



# A12. Wigan Borough showing civic spaces



# A13. Wigan Borough showing all outdoor sports provision



# A14. Wigan Borough showing all cricket facilities



# A15. Wigan Borough showing football facilities



# A16. Wigan Borough showing rugby league f