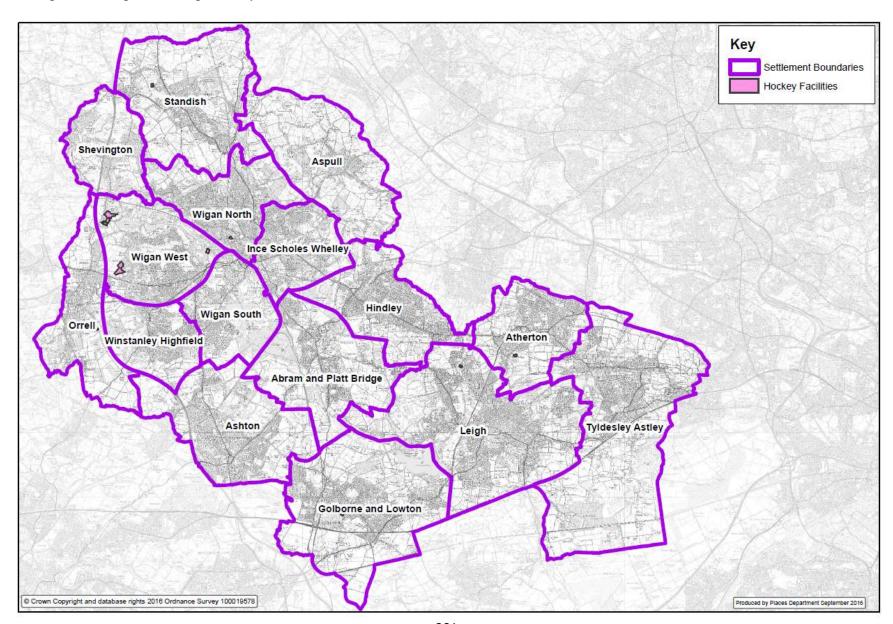

g Greenheart boundary



# A6. Wigan Borough showing green corridors



# A7. Wigan Borough showing public rights of way network



#### A8. Wigan Borough showing allotments with catchment zones



# A9. Wigan Borough showing cemeteries and churchyards



#### A10. Wigan Borough showing all children's play areas with catchment zones



#### A11. Wigan Borough showing equipped children's play areas with catchment zones



# A12. Wigan Borough showing civic spaces



# A13. Wigan Borough showing all outdoor sports provision



# A14. Wigan Borough showing all cricket facilities



# A15. Wigan Borough showing football facilities



# A16. Wigan Borough showing rugby league facilities



# A17. Wigan Borough showing rugby union facilities



#### A18. Wigan Borough showing hockey facilities



#### A19. Wigan Borough showing bowling greens



# A20. Wigan Borough showing athletics facilities



#### A21. Wigan Borough showing tennis facilities



# A22. Wigan Borough showing golf courses



# A23. Wigan Borough showing all indoor sports provision



# A24. Wigan Borough showing school playing fields and marked pitches



# A25. Wigan Borough showing artificial pitches



#### A26. Abram and Platt Bridge settlement showing all open space and sport categories



#### A27. Ashton settlement showing all open space and sport categories



# A28. Aspull settlement showing all open space and sport categories



#### A29. Atherton settlement showing all open space and sport categories



#### A30. Golborne and Lowton settlement showing all open space and sport categories



#### A31.