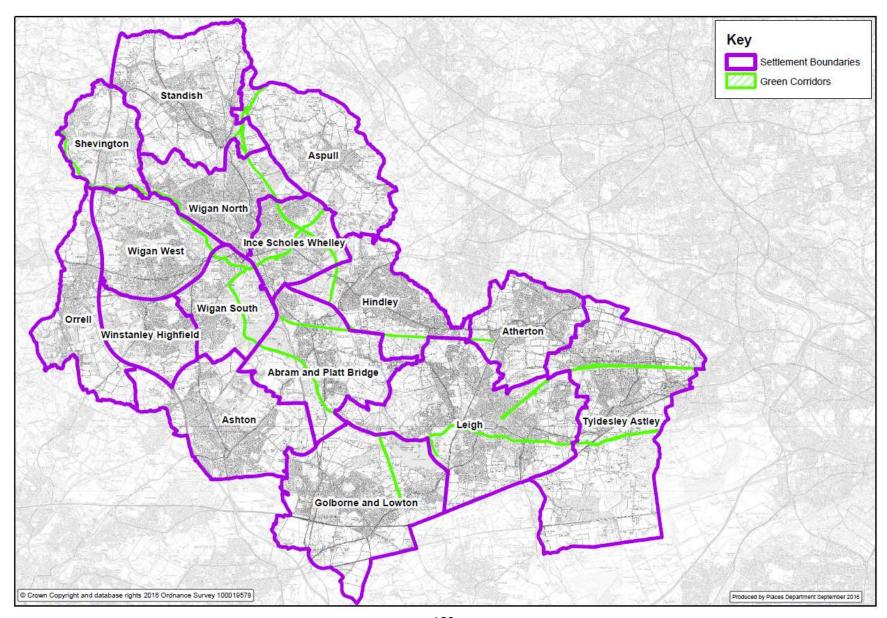

| Tyldesley settlement showing all open space and sport categories                                              | .219 |
|                | Wigan North (Wigan North, Ince Scholes Whelley) settlement showing all open space ort categories              | .220 |
| A38.<br>open s | Wigan South (Wigan West, Wigan South, Winstanley Highfield) settlement showing all space and sport categories | .221 |

#### A1. Wigan Borough showing all open space and sport categories



#### A2. Wigan Borough showing parks and gardens with catchment zones



# A3. Wigan Borough showing amenity greenspace with catchment zones



#### A4. Wigan Borough showing natural and semi-natural open space with catchment zones



# A5. Wigan Borough showing Greenheart boundary



# A6. Wigan Borough showing green corridors



# A7. Wigan Borough showing public rights of way network



#### A8. Wigan Borough showing allotments with catchment zones



# A9. Wigan Borough showing cemeteries and churchyards



#### A10. Wigan Borough showing all children's play areas with catchment zones



#### A11. Wigan Borough showing equipped children's play areas with catchment zones



# A12. Wigan Borough showing civic spaces



# A13. Wigan Borough showing all outdoor sports provision



# A14. Wigan Borough showing all cricket facilities



# A15. Wigan Borough showing football facilities



# A16. Wigan Borough showing rugby league facilities



# A17. Wigan Borough showing rugby union facilities



#### A18. Wigan Borough showing hockey facilities



#### A19. Wigan Borough showing bowling greens



# A20. Wigan Borou