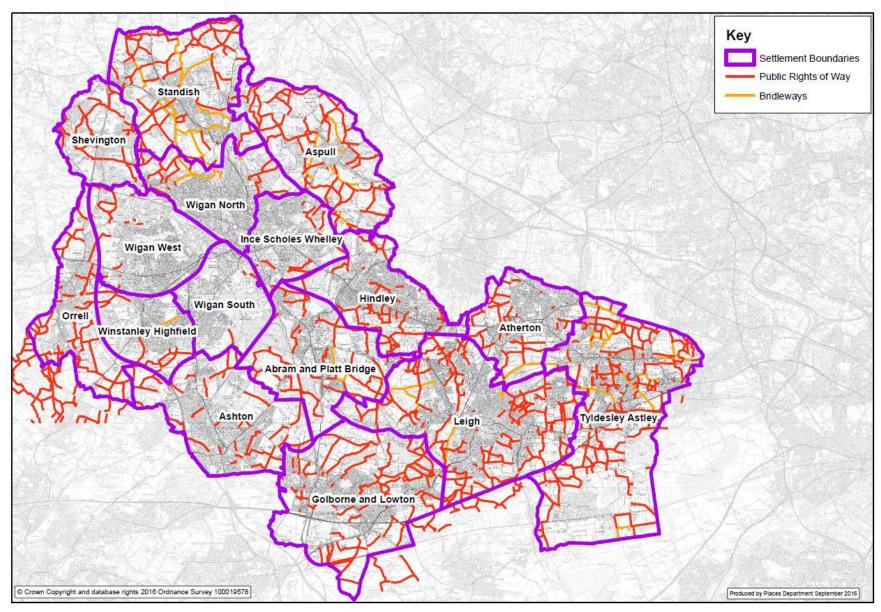

egories                                              | .219 |
|                | Wigan North (Wigan North, Ince Scholes Whelley) settlement showing all open space ort categories              | .220 |
| A38.<br>open s | Wigan South (Wigan West, Wigan South, Winstanley Highfield) settlement showing all space and sport categories | .221 |

#### A1. Wigan Borough showing all open space and sport categories



#### A2. Wigan Borough showing parks and gardens with catchment zones



# A3. Wigan Borough showing amenity greenspace with catchment zones



#### A4. Wigan Borough showing natural and semi-natural open space with catchment zones



# A5. Wigan Borough showing Greenheart boundary



# A6. Wigan Borough showing green corridors



# A7. Wigan Borough showing public rights of way network



#### A8. Wigan Borough showing allotments with catchment zones



# A9. Wigan Borough showing cemeteries and churchyards



#### A10. Wigan Borough showing all children's play areas with catchment zones



#### A11. Wigan Borough showing equipped children's play areas with catchment zones



# A12. Wigan Borough showing civic spaces



# A13. Wigan Borough showing all outdoor sports provision



# A14. Wigan Borough showing all cricket facilities



# A15. Wigan Borough showing football facilities



# A16. Wigan Borough showing rugby league facilities



# A17. Wigan Borough showing rugby union facilities



#### A18. Wigan Borough showing hockey facilities



#### A19. Wigan Borough showing bowling greens



# A20. Wigan Borough showing athletics facilities



#### A21. Wigan Borough s