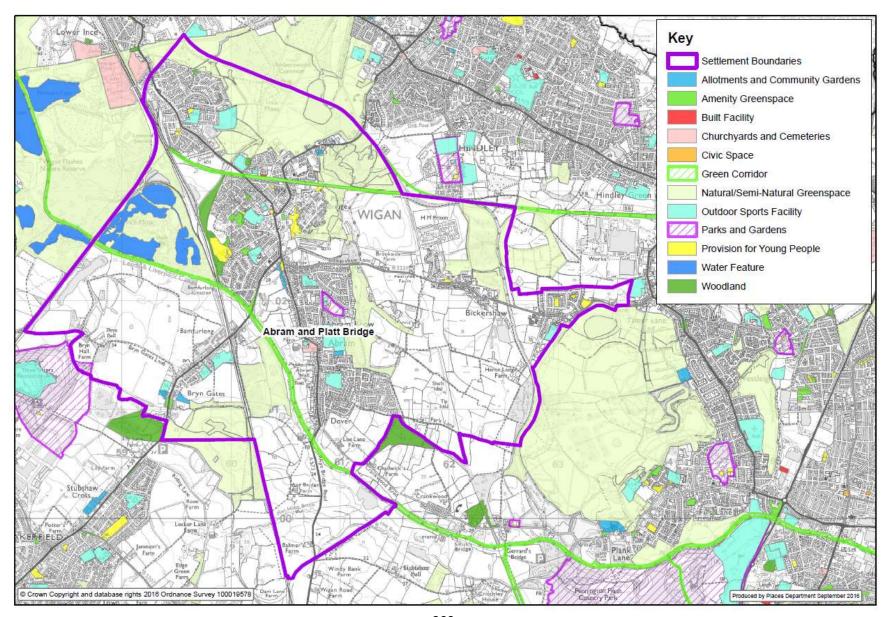

#### A26. Abram and Platt Bridge settlement showing all open space and sport categories