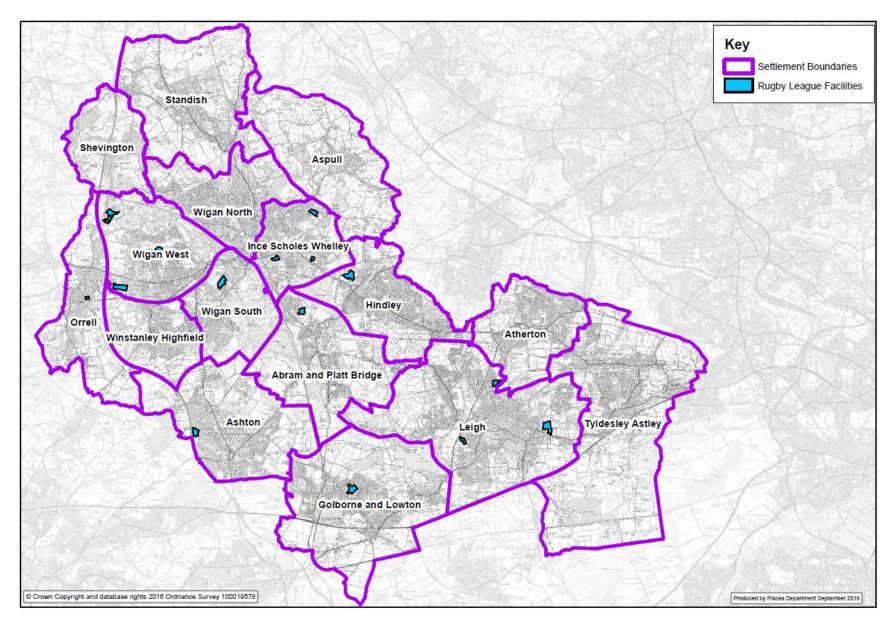

Wigan Borough showing natural and semi-natural open space with catchment zones



# A5. Wigan Borough showing Greenheart boundary



# A6. Wigan Borough showing green corridors



# A7. Wigan Borough showing public rights of way network



#### A8. Wigan Borough showing allotments with catchment zones



# A9. Wigan Borough showing cemeteries and churchyards



#### A10. Wigan Borough showing all children's play areas with catchment zones



#### A11. Wigan Borough showing equipped children's play areas with catchment zones



# A12. Wigan Borough showing civic spaces



# A13. Wigan Borough showing all outdoor sports provision



# A14. Wigan Borough showing all cricket facilities



# A15. Wigan Borough showing football facilities



# A16. Wigan Borough showing rugby league facilities



# A17. Wigan Borough showing rugby union facilities



#### A18. Wigan Borough showing hockey facilities



#### A19. Wigan Borough showing bowling greens



# A20. Wigan Borough showing athletics facilities



#### A21. Wigan Borough showing tennis facilities



# A22. Wigan Borough showing golf courses



# A23. Wigan Borough showing all indoor sports provision



# A24. Wigan Borough showing school playing fields and marked pitches



# A25. Wigan Borough showing artificial pitches



#### A26. Abram and Platt Bridge settlement showing all open space and sport categories



#### A27. Ashton settlement showing all open space and sport categories



# A28. Aspull settlement showing all open space and sport categories



#### A29. Atherton settlement showing all open space and sport cate