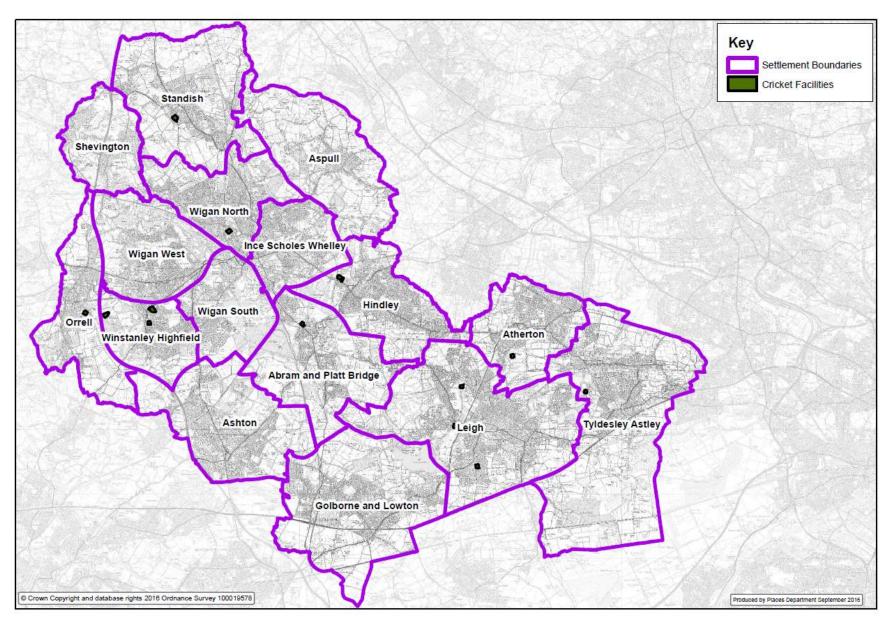

ens with catchment zones



# A3. Wigan Borough showing amenity greenspace with catchment zones



#### A4. Wigan Borough showing natural and semi-natural open space with catchment zones



# A5. Wigan Borough showing Greenheart boundary



# A6. Wigan Borough showing green corridors



# A7. Wigan Borough showing public rights of way network



#### A8. Wigan Borough showing allotments with catchment zones



# A9. Wigan Borough showing cemeteries and churchyards



#### A10. Wigan Borough showing all children's play areas with catchment zones



#### A11. Wigan Borough showing equipped children's play areas with catchment zones



# A12. Wigan Borough showing civic spaces



# A13. Wigan Borough showing all outdoor sports provision



# A14. Wigan Borough showing all cricket facilities



# A15. Wigan Borough showing football facilities



# A16. Wigan Borough showing rugby league facilities



# A17. Wigan Borough showing rugby union facilities



#### A18. Wigan Borough showing hockey facilities



#### A19. Wigan Borough showing bowling greens



# A20. Wigan Borough showing athletics facilities



#### A21. Wigan Borough showing tennis facilities



# A22. Wigan Borough showing golf courses



# A23. Wigan Borough showing all indoor sports provision



# A24. Wigan Borough showing school playing fields and marked pitches



# A25. Wigan Borough showing artificial pitches



#### A26. Abram and Platt Bridge settlement showing all open space and sport categories



#### A27. Ashton settlement showing all open space and sport categories



# A28. Aspull settlement showin