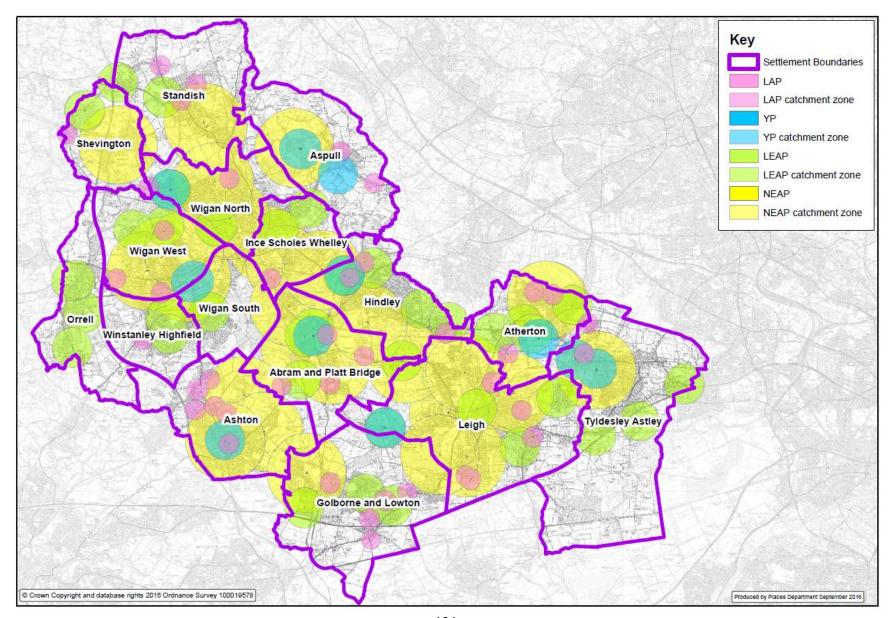

#### A11. Wigan Borough showing equipped children's play areas with catchment zones