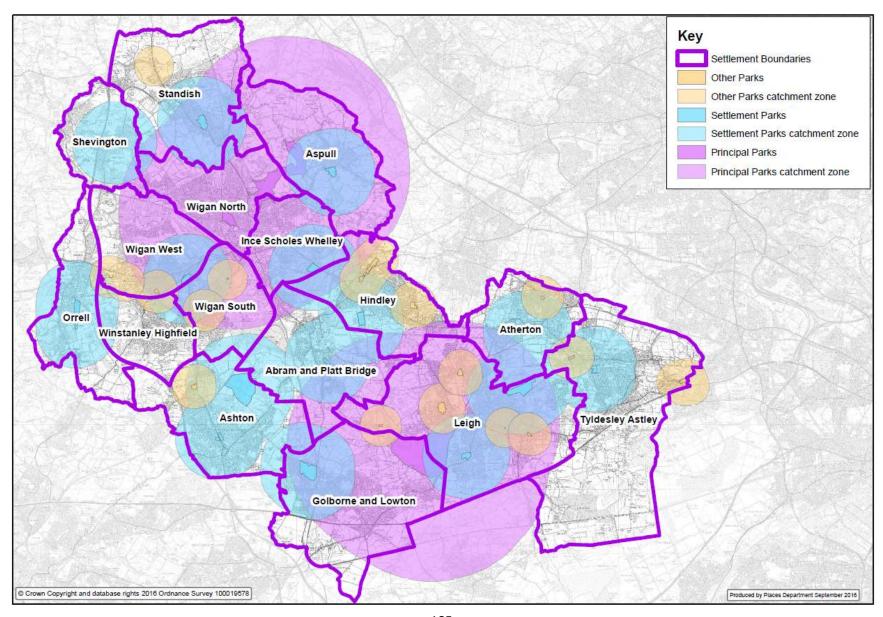

-------------------------------------------------------------------------------------------------|------|
| A35.           | Standish settlement showing all open space and sport categories                                               | .218 |
| A36.           | Tyldesley settlement showing all open space and sport categories                                              | .219 |
|                | Wigan North (Wigan North, Ince Scholes Whelley) settlement showing all open space ort categories              | .220 |
| A38.<br>open s | Wigan South (Wigan West, Wigan South, Winstanley Highfield) settlement showing all space and sport categories | .221 |

#### A1. Wigan Borough showing all open space and sport categories



#### A2. Wigan Borough showing parks and gardens with catchment zones



# A3. Wigan Borough showing amenity greenspace with catchment zones



#### A4. Wigan Borough showing natural and semi-natural open space with catchment zones



# A5. Wigan Borough showing Greenheart boundary



# A6. Wigan Borough showing green corridors



# A7. Wigan Borough showing public rights of way network



#### A8. Wigan Borough showing allotments with catchment zones



# A9. Wigan Borough showing cemeteries and churchyards



#### A10. Wigan Borough showing all children's play areas with catchment zones



#### A11. Wigan Borough showing equipped children's play areas with catchment zones



# A12. Wigan Borough showing civic spaces



# A13. Wigan Borough showing all outdoor sports provision



# A14. Wigan Borough showing all cricket facilities



# A15. Wigan Borough sho