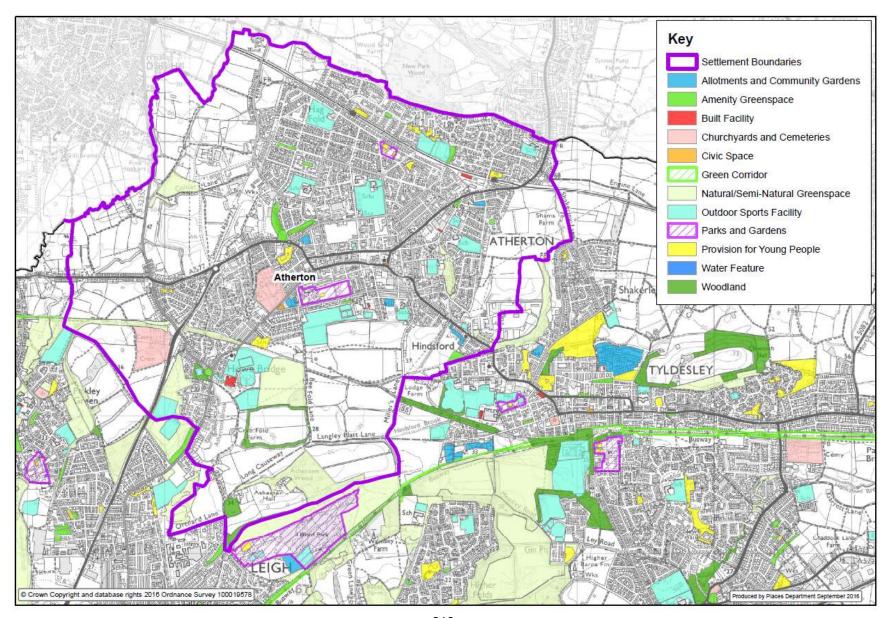

Wigan Borough showing rugby union facilities



#### A18. Wigan Borough showing hockey facilities



#### A19. Wigan Borough showing bowling greens



# A20. Wigan Borough showing athletics facilities



#### A21. Wigan Borough showing tennis facilities



# A22. Wigan Borough showing golf courses



# A23. Wigan Borough showing all indoor sports provision



# A24. Wigan Borough showing school playing fields and marked pitches



# A25. Wigan Borough showing artificial pitches



#### A26. Abram and Platt Bridge settlement showing all open space and sport categories



#### A27. Ashton settlement showing all open space and sport categories



# A28. Aspull settlement showing all open space and sport categories



#### A29. Atherton settlement showing all open space and sport categories



#### A30. Golborne and Lowton settlement showing all open space and sport categories



#### A31. Hindley settlement showing all open space and sport categories



#### A32. Leigh settlement showing all open space and sport categories



#### A33. Orrell settlement showing all open space and sport categories



#### A34. Shevington settlement showing all open space and sport categories



#### A35. Standish settlement showing all open space and sport categories



#### A36. Tyldesley settlement showing all open space and sport categories



# A37. Wigan North (Wigan North, Ince Scholes Whelley) settlement showing all open space and sport categories



A38. Wigan South (Wigan West, Wigan South, Winstanley Highfield) settlement showing all open space and sport categories