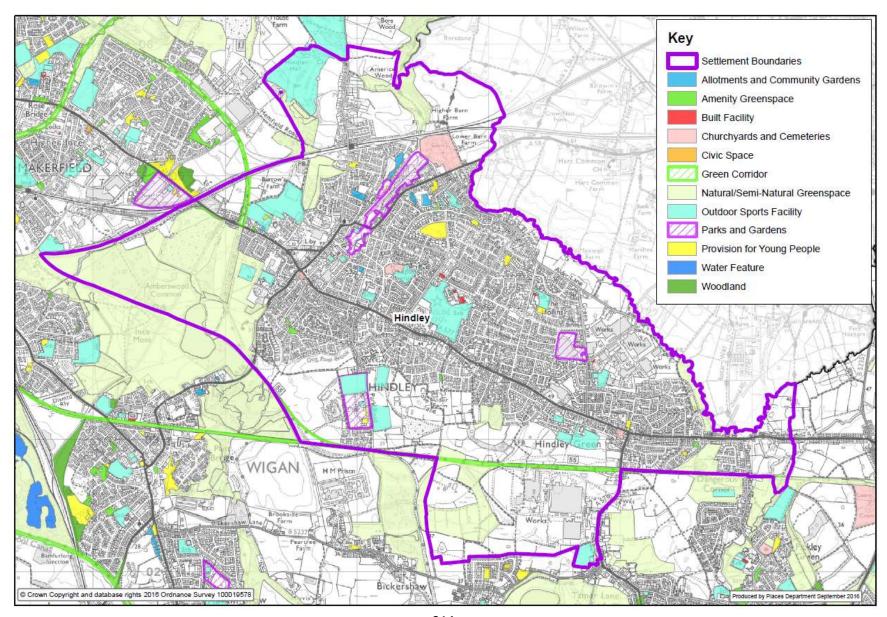

Borough showing athletics facilities



#### A21. Wigan Borough showing tennis facilities



# A22. Wigan Borough showing golf courses



# A23. Wigan Borough showing all indoor sports provision



# A24. Wigan Borough showing school playing fields and marked pitches



# A25. Wigan Borough showing artificial pitches



#### A26. Abram and Platt Bridge settlement showing all open space and sport categories



#### A27. Ashton settlement showing all open space and sport categories



# A28. Aspull settlement showing all open space and sport categories



#### A29. Atherton settlement showing all open space and sport categories



#### A30. Golborne and Lowton settlement showing all open space and sport categories



#### A31. Hindley settlement showing all open space and sport categories



#### A32. Leigh settlement showing all open space and sport categories



#### A33. Orrell settlement showing all open space and sport categories



#### A34. Shevington settlement showing all open space and sport categories



#### A35. Standish settlement showing all open space and sport categories



#### A36. Tyldesley settlement showing all open space and sport categories



# A37. Wigan North (Wigan North, Ince Scholes Whelley) settlement showing all open space and sport categories



A38. Wigan South (Wigan West, Wigan South, Winstanley Highfield) settlement showing all open space and sport categories