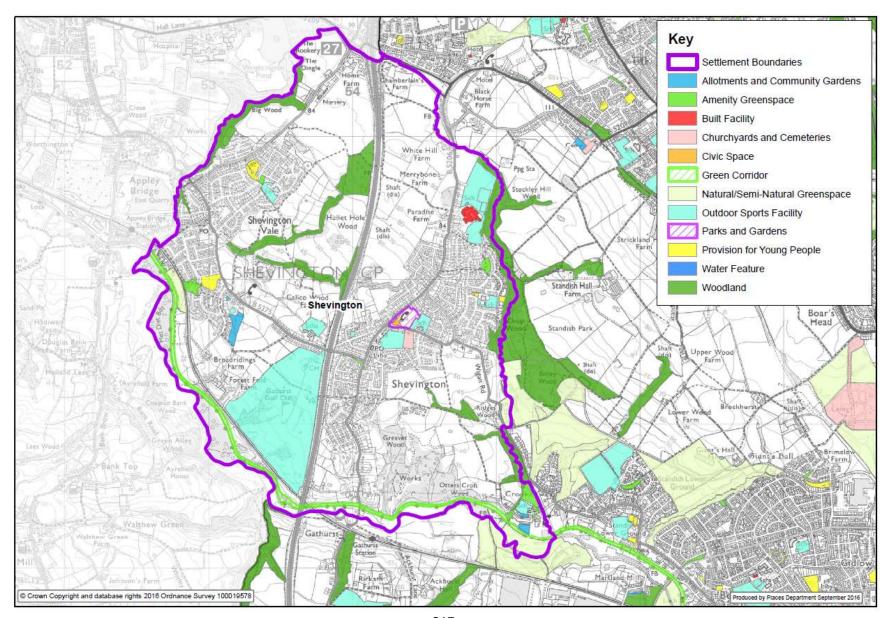

school playing fields and marked pitches



# A25. Wigan Borough showing artificial pitches



#### A26. Abram and Platt Bridge settlement showing all open space and sport categories



#### A27. Ashton settlement showing all open space and sport categories



# A28. Aspull settlement showing all open space and sport categories



#### A29. Atherton settlement showing all open space and sport categories



#### A30. Golborne and Lowton settlement showing all open space and sport categories



#### A31. Hindley settlement showing all open space and sport categories



#### A32. Leigh settlement showing all open space and sport categories



#### A33. Orrell settlement showing all open space and sport categories



#### A34. Shevington settlement showing all open space and sport categories



#### A35. Standish settlement showing all open space and sport categories



#### A36. Tyldesley settlement showing all open space and sport categories



# A37. Wigan North (Wigan North, Ince Scholes Whelley) settlement showing all open space and sport categories



A38. Wigan South (Wigan West, Wigan South, Winstanley Highfield) settlement showing all open space and sport categories