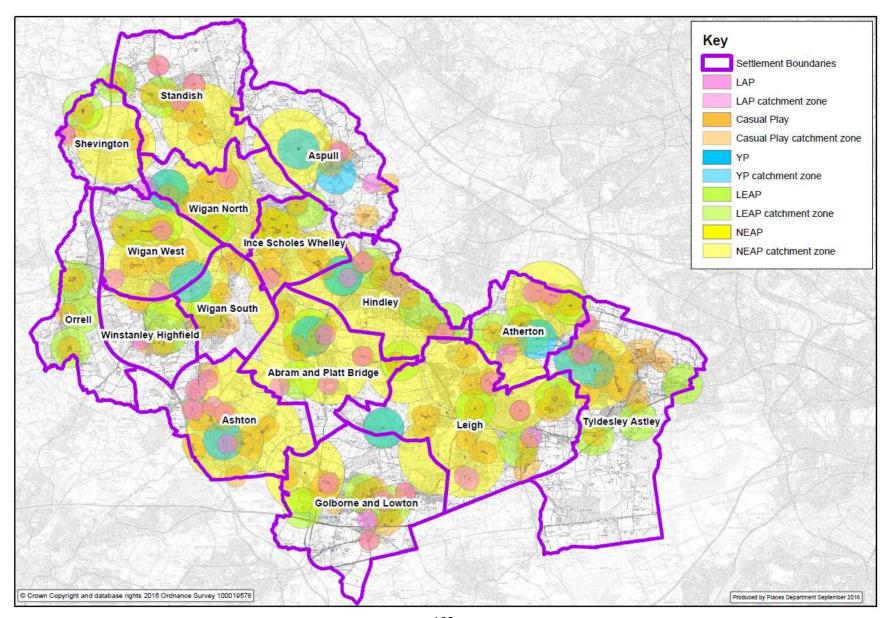

<br>open s | Wigan South (Wigan West, Wigan South, Winstanley Highfield) settlement showing all space and sport categories | .221 |

#### A1. Wigan Borough showing all open space and sport categories



#### A2. Wigan Borough showing parks and gardens with catchment zones



# A3. Wigan Borough showing amenity greenspace with catchment zones



#### A4. Wigan Borough showing natural and semi-natural open space with catchment zones



# A5. Wigan Borough showing Greenheart boundary



# A6. Wigan Borough showing green corridors



# A7. Wigan Borough showing public rights of way network



#### A8. Wigan Borough showing allotments with catchment zones



# A9. Wigan Borough showing cemeteries and churchyards



#### A10. Wigan Borough showing all children's play areas with catchment zones



#### A11. Wigan Borough showing equipped children's play areas with catchment zones



# A12. Wigan Borough showing civic spaces



# A13. Wigan Borough showing all outdoor sports provision



# A14. Wigan Borough showing all cricket facilities



# A15. Wigan Borough showing football facilities



# A16. Wigan Borough showing rugby league facilities



# A17. Wigan Borough showing rugby union facilities



#### A18. Wigan Borough showing hockey facilities



#### A19. Wigan Borough showing bowling greens



# A20. Wigan Borough showing athletics facilities



#### A21. Wigan Borough showing tennis facilities



# A22. Wigan Borough showing golf courses



# A23. Wigan Borough showing all indoor sports provision



# A24. Wigan Borough showing school playing fields and marked pitches