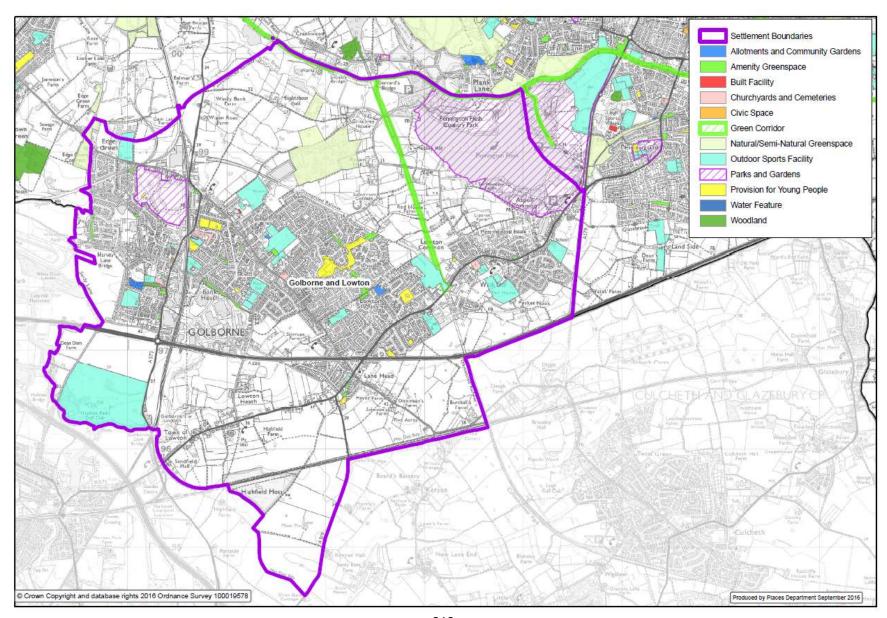

#### A30. Golborne and Lowton settlement showing all open space and sport categories