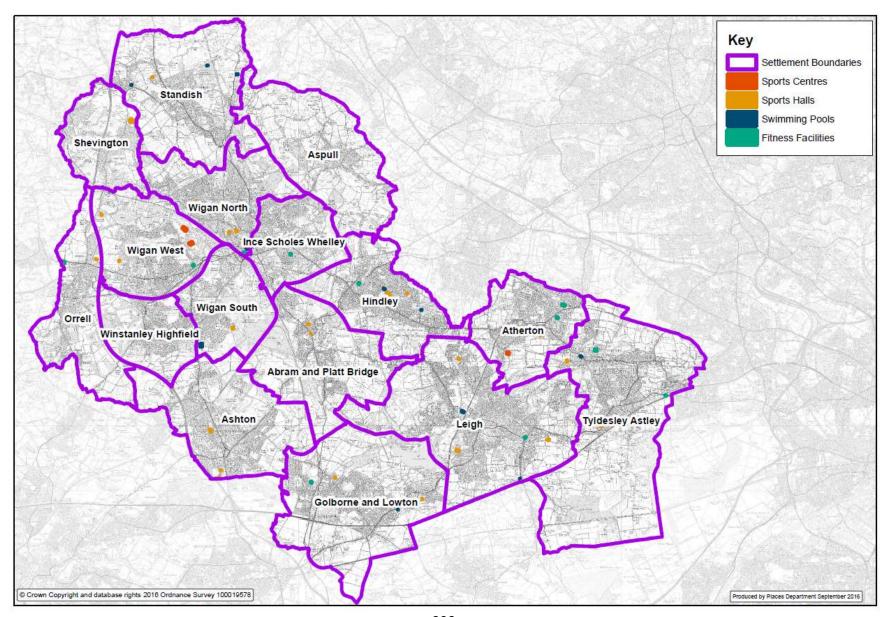

A10. Wigan Borough showing all children's play areas with catchment zones



#### A11. Wigan Borough showing equipped children's play areas with catchment zones



# A12. Wigan Borough showing civic spaces



# A13. Wigan Borough showing all outdoor sports provision



# A14. Wigan Borough showing all cricket facilities



# A15. Wigan Borough showing football facilities



# A16. Wigan Borough showing rugby league facilities



# A17. Wigan Borough showing rugby union facilities



#### A18. Wigan Borough showing hockey facilities



#### A19. Wigan Borough showing bowling greens



# A20. Wigan Borough showing athletics facilities



#### A21. Wigan Borough showing tennis facilities



# A22. Wigan Borough showing golf courses



# A23. Wigan Borough showing all indoor sports provision



# A24. Wigan Borough showing school playing fields and marked pitches



# A25. Wigan Borough showing artificial pitches



#### A26. Abram and Platt Bridge settlement showing all open space and sport categories



#### A27. Ashton settlement showing all open space and sport categories



# A28. Aspull settlement showing all open space and sport categories



#### A29. Atherton settlement showing all open space and sport categories



#### A30. Golborne and Lowton settlement showing all open space and sport categories



#### A31. Hindley settlement showing all open space and sport categories



#### A32. Leigh settlement showing all open space and sport categories



#### A33. Orrell settlement showing all open space and sport categories



#### A34. Shevington settlement showing all op