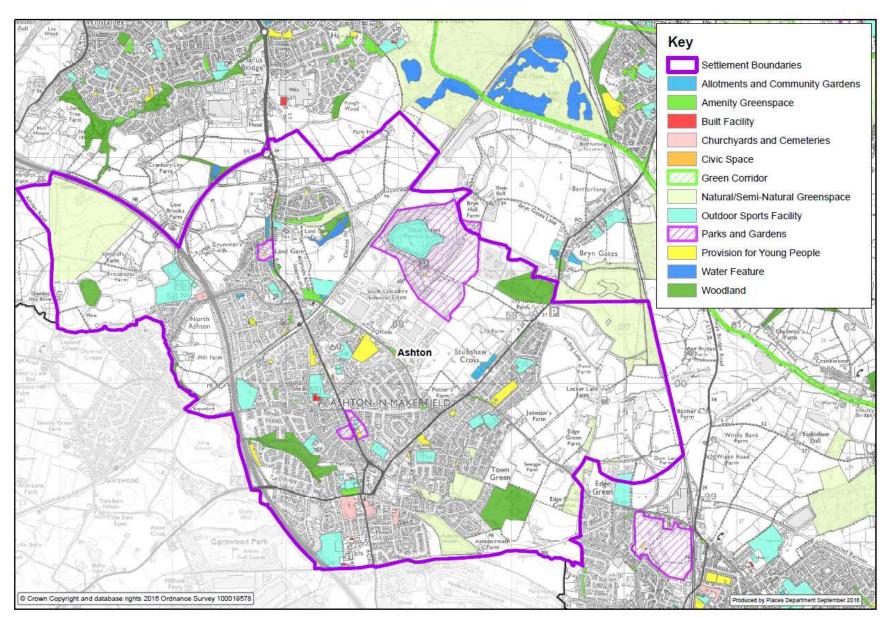

showing all cricket facilities



# A15. Wigan Borough showing football facilities



# A16. Wigan Borough showing rugby league facilities



# A17. Wigan Borough showing rugby union facilities



#### A18. Wigan Borough showing hockey facilities



#### A19. Wigan Borough showing bowling greens



# A20. Wigan Borough showing athletics facilities



#### A21. Wigan Borough showing tennis facilities



# A22. Wigan Borough showing golf courses



# A23. Wigan Borough showing all indoor sports provision



# A24. Wigan Borough showing school playing fields and marked pitches



# A25. Wigan Borough showing artificial pitches



#### A26. Abram and Platt Bridge settlement showing all open space and sport categories



#### A27. Ashton settlement showing all open space and sport categories



# A28. Aspull settlement showing all open space and sport categories



#### A29. Atherton settlement showing all open space and sport categories



#### A30. Golborne and Lowton settlement showing all open space and sport categories



#### A31. Hindley settlement showing all open space and sport categories



#### A32. Leigh settlement showing all open space and sport categories



#### A33. Orrell settlement showing all open space and sport categories



#### A34. Shevington settlement showing all open space and sport categories



#### A35. Standish settlement showing all open space and sport categories



#### A36. Tyldesley settlement showing all open space and sport categories



# A37. Wigan North (Wigan North, Ince Scholes Whelley) settlement showing all open space and sport cat