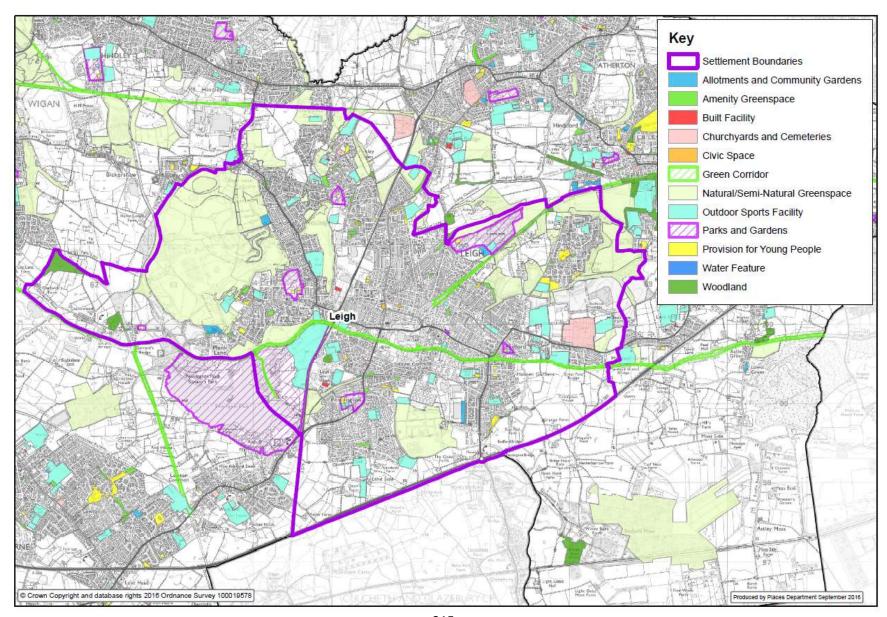

ennis facilities



# A22. Wigan Borough showing golf courses



# A23. Wigan Borough showing all indoor sports provision



# A24. Wigan Borough showing school playing fields and marked pitches



# A25. Wigan Borough showing artificial pitches



#### A26. Abram and Platt Bridge settlement showing all open space and sport categories



#### A27. Ashton settlement showing all open space and sport categories



# A28. Aspull settlement showing all open space and sport categories



#### A29. Atherton settlement showing all open space and sport categories



#### A30. Golborne and Lowton settlement showing all open space and sport categories



#### A31. Hindley settlement showing all open space and sport categories



#### A32. Leigh settlement showing all open space and sport categories



#### A33. Orrell settlement showing all open space and sport categories



#### A34. Shevington settlement showing all open space and sport categories



#### A35. Standish settlement showing all open space and sport categories



#### A36. Tyldesley settlement showing all open space and sport categories



# A37. Wigan North (Wigan North, Ince Scholes Whelley) settlement showing all open space and sport categories



A38. Wigan South (Wigan West, Wigan South, Winstanley Highfield) settlement showing all open space and sport categories