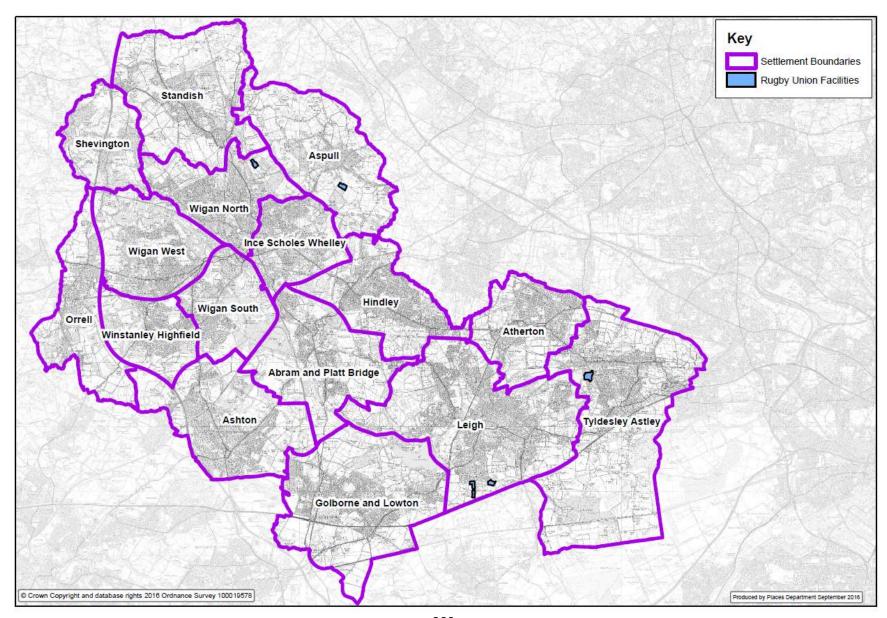

ce with catchment zones



# A5. Wigan Borough showing Greenheart boundary



# A6. Wigan Borough showing green corridors



# A7. Wigan Borough showing public rights of way network



#### A8. Wigan Borough showing allotments with catchment zones



# A9. Wigan Borough showing cemeteries and churchyards



#### A10. Wigan Borough showing all children's play areas with catchment zones



#### A11. Wigan Borough showing equipped children's play areas with catchment zones



# A12. Wigan Borough showing civic spaces



# A13. Wigan Borough showing all outdoor sports provision



# A14. Wigan Borough showing all cricket facilities



# A15. Wigan Borough showing football facilities



# A16. Wigan Borough showing rugby league facilities



# A17. Wigan Borough showing rugby union facilities



#### A18. Wigan Borough showing hockey facilities



#### A19. Wigan Borough showing bowling greens



# A20. Wigan Borough showing athletics facilities



#### A21. Wigan Borough showing tennis facilities



# A22. Wigan Borough showing golf courses



# A23. Wigan Borough showing all indoor sports provision



# A24. Wigan Borough showing school playing fields and marked pitches



# A25. Wigan Borough showing artificial pitches



#### A26. Abram and Platt Bridge settlement showing all open space and sport categories



#### A27. Ashton settlement showing all open space and sport categories



# A28. Aspull settlement showing all open space and sport categories



#### A29. Atherton settlement showing all open space and sport categories



#### A30. Golborne and Lowton settlement show