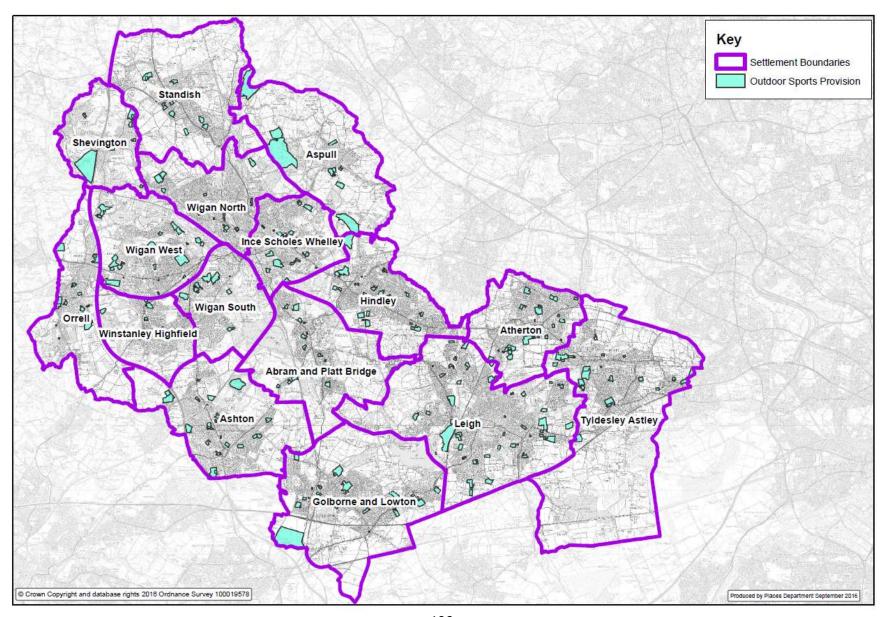

gories



#### A2. Wigan Borough showing parks and gardens with catchment zones



# A3. Wigan Borough showing amenity greenspace with catchment zones



#### A4. Wigan Borough showing natural and semi-natural open space with catchment zones



# A5. Wigan Borough showing Greenheart boundary



# A6. Wigan Borough showing green corridors



# A7. Wigan Borough showing public rights of way network



#### A8. Wigan Borough showing allotments with catchment zones



# A9. Wigan Borough showing cemeteries and churchyards



#### A10. Wigan Borough showing all children's play areas with catchment zones



#### A11. Wigan Borough showing equipped children's play areas with catchment zones



# A12. Wigan Borough showing civic spaces



# A13. Wigan Borough showing all outdoor sports provision



# A14. Wigan Borough showing all cricket facilities



# A15. Wigan Borough showing football facilities



# A16. Wigan Borough showing rugby league facilities



# A17. Wigan Borough showing rugby union facilities



#### A18. Wigan Borough showing hockey facilities



#### A19. Wigan Borough showing bowling greens



# A20. Wigan Borough showing athletics facilities



#### A21. Wigan Borough showing tennis facilities



# A22. Wigan Borough showing golf courses



# A23. Wigan Borough showing all indoor sports provision



# A24. Wigan Borough showing school playing fields and marked pitches



# A25. Wigan Borough showing artificial pitches



#### A26. Abram and Platt Bridge settlement showing all open space and sport categories



#### A27. Ashton settlement showing all open space