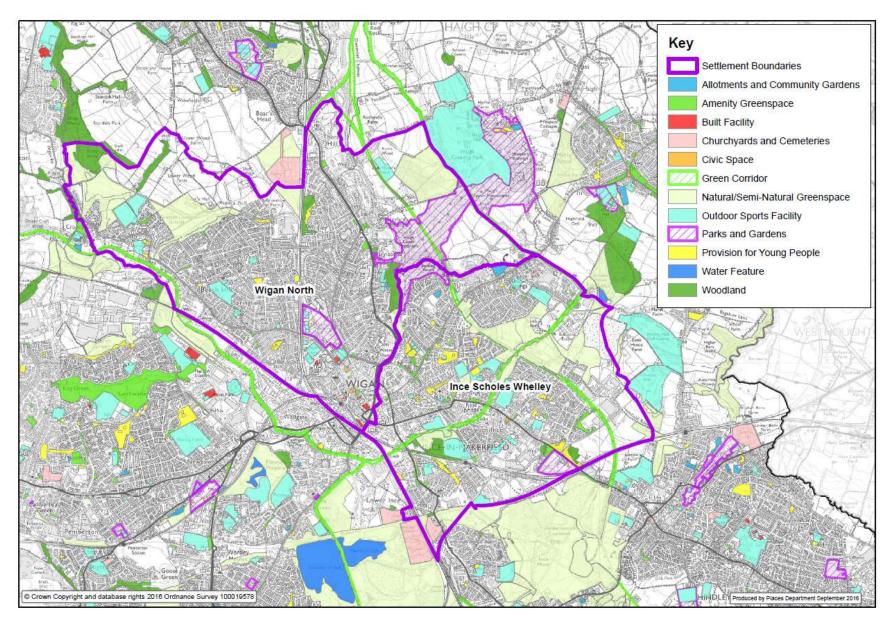

# A37. Wigan North (Wigan North, Ince Scholes Whelley) settlement showing all open space and sport categories

A38. Wigan South (Wigan West, Wigan South, Winstanley Highfield) settlement showing all open space and sport categories