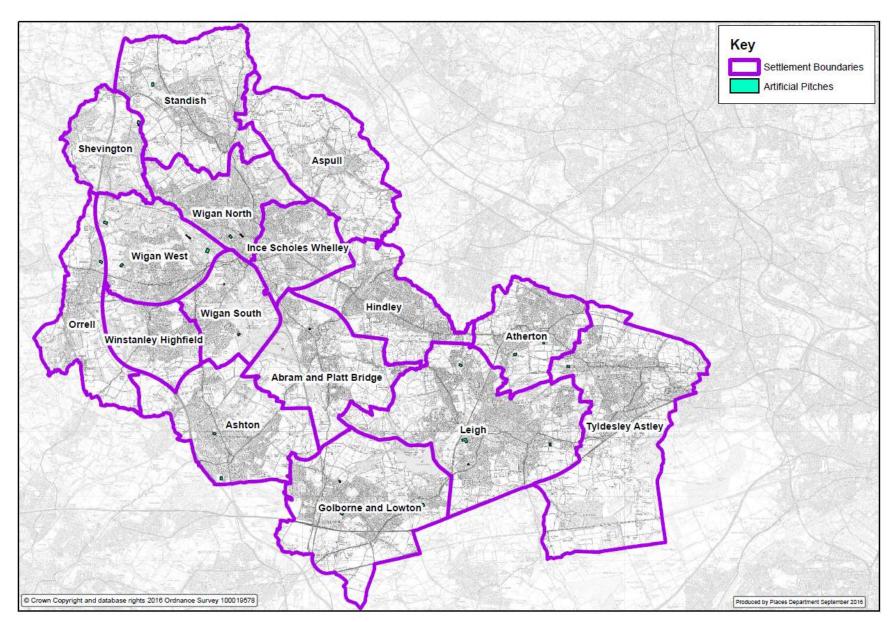

en's play areas with catchment zones



# A12. Wigan Borough showing civic spaces



# A13. Wigan Borough showing all outdoor sports provision



# A14. Wigan Borough showing all cricket facilities



# A15. Wigan Borough showing football facilities



# A16. Wigan Borough showing rugby league facilities



# A17. Wigan Borough showing rugby union facilities



#### A18. Wigan Borough showing hockey facilities



#### A19. Wigan Borough showing bowling greens



# A20. Wigan Borough showing athletics facilities



#### A21. Wigan Borough showing tennis facilities



# A22. Wigan Borough showing golf courses



# A23. Wigan Borough showing all indoor sports provision



# A24. Wigan Borough showing school playing fields and marked pitches



# A25. Wigan Borough showing artificial pitches



#### A26. Abram and Platt Bridge settlement showing all open space and sport categories



#### A27. Ashton settlement showing all open space and sport categories



# A28. Aspull settlement showing all open space and sport categories



#### A29. Atherton settlement showing all open space and sport categories



#### A30. Golborne and Lowton settlement showing all open space and sport categories



#### A31. Hindley settlement showing all open space and sport categories



#### A32. Leigh settlement showing all open space and sport categories



#### A33. Orrell settlement showing all open space and sport categories



#### A34. Shevington settlement showing all open space and sport categories



#### A35. Standish settlement showing all open space and sport categories



#### A36. Tyld