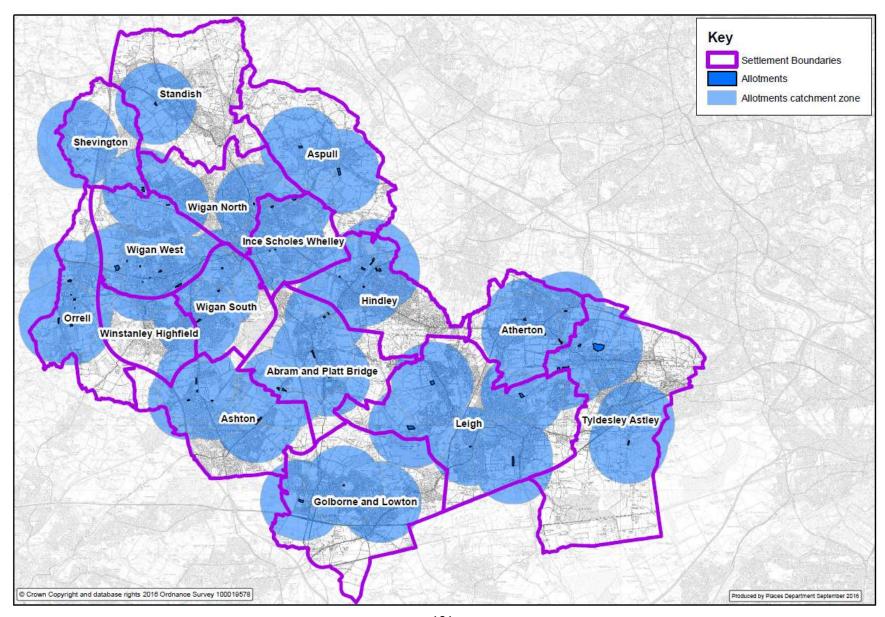

| Wigan North (Wigan North, Ince Scholes Whelley) settlement showing all open space ort categories              | .220 |
| A38.<br>open s | Wigan South (Wigan West, Wigan South, Winstanley Highfield) settlement showing all space and sport categories | .221 |

#### A1. Wigan Borough showing all open space and sport categories



#### A2. Wigan Borough showing parks and gardens with catchment zones



# A3. Wigan Borough showing amenity greenspace with catchment zones



#### A4. Wigan Borough showing natural and semi-natural open space with catchment zones



# A5. Wigan Borough showing Greenheart boundary



# A6. Wigan Borough showing green corridors



# A7. Wigan Borough showing public rights of way network



#### A8. Wigan Borough showing allotments with catchment zones



# A9. Wigan Borough showing cemeteries and churchyards



#### A10. Wigan Borough showing all children's play areas with catchment zones



#### A11. Wigan Borough showing equipped children's play areas with catchment zones



# A12. Wigan Borough showing civic spaces



# A13. Wigan Borough showing all outdoor sports provision



# A14. Wigan Borough showing all cricket facilities



# A15. Wigan Borough showing football facilities



# A16. Wigan Borough showing rugby league facilities



# A17. Wigan Borough showing rugby union facilities



#### A18. Wigan Borough showing hockey facilities



#### A19. Wigan Borough showing bowling greens



# A20. Wigan Borough showing athletics facilities



#### A21. Wigan Borough showing tennis facilities



# A22. Wigan Borough showing golf cour