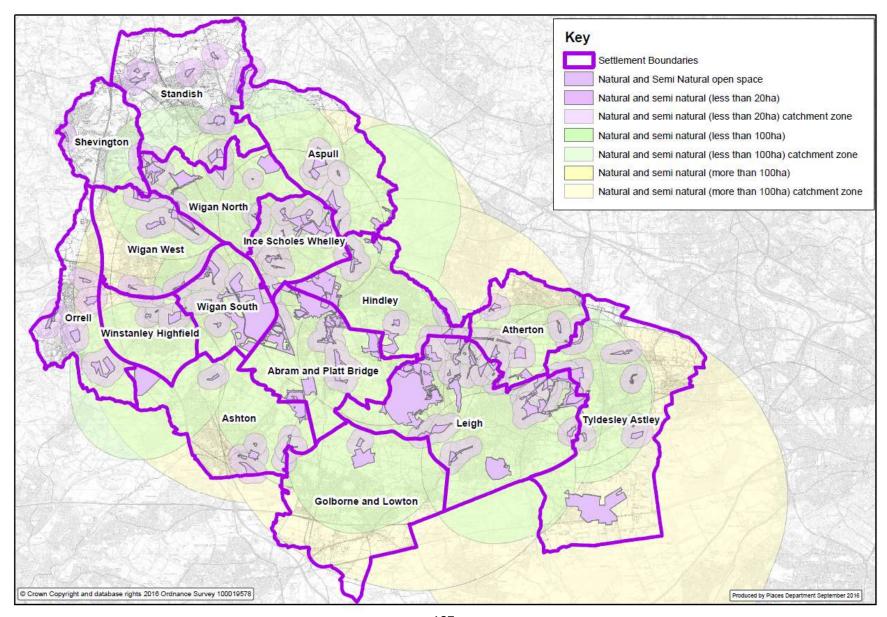

#### A4. Wigan Borough showing natural and semi-natural open space with catchment zones