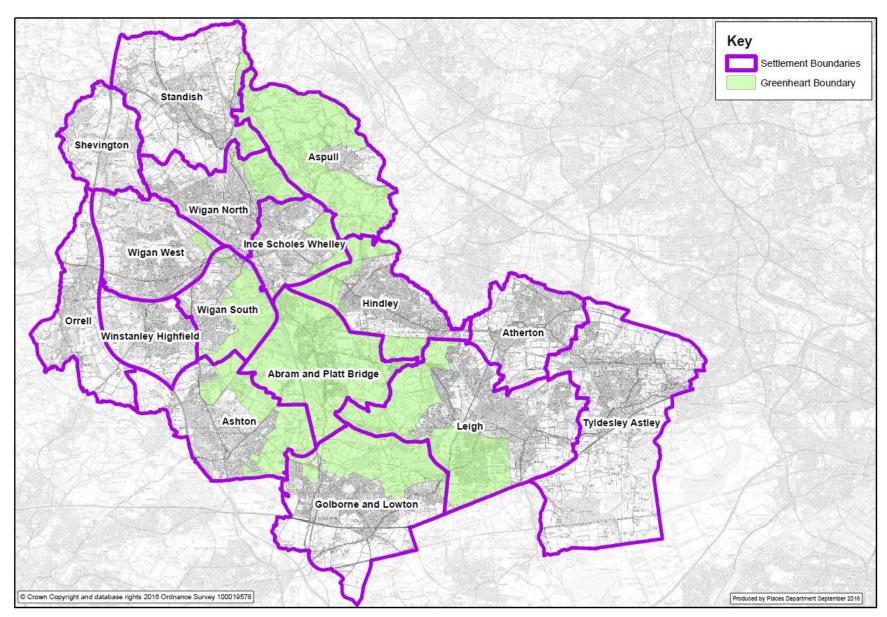

| .218 |
| A36.           | Tyldesley settlement showing all open space and sport categories                                              | .219 |
|                | Wigan North (Wigan North, Ince Scholes Whelley) settlement showing all open space ort categories              | .220 |
| A38.<br>open s | Wigan South (Wigan West, Wigan South, Winstanley Highfield) settlement showing all space and sport categories | .221 |

#### A1. Wigan Borough showing all open space and sport categories



#### A2. Wigan Borough showing parks and gardens with catchment zones



# A3. Wigan Borough showing amenity greenspace with catchment zones



#### A4. Wigan Borough showing natural and semi-natural open space with catchment zones



# A5. Wigan Borough showing Greenheart boundary



# A6. Wigan Borough showing green corridors



# A7. Wigan Borough showing public rights of way network



#### A8. Wigan Borough showing allotments with catchment zones



# A9. Wigan Borough showing cemeteries and churchyards



#### A10. Wigan Borough showing all children's play areas with catchment zones



#### A11. Wigan Borough showing equipped children's play areas with catchment zones



# A12. Wigan Borough showing civic spaces



# A13. Wigan Borough showing all outdoor sports provision



# A14. Wigan Borough showing all cricket facilities



# A15. Wigan Borough showing football facilities



# A16. Wigan Borough showing rugby league facilities



# A17. Wigan Borough showing rugby union facilities



#### A18. Wigan Borough showing hockey facilities



#### A19. Wigan Borou