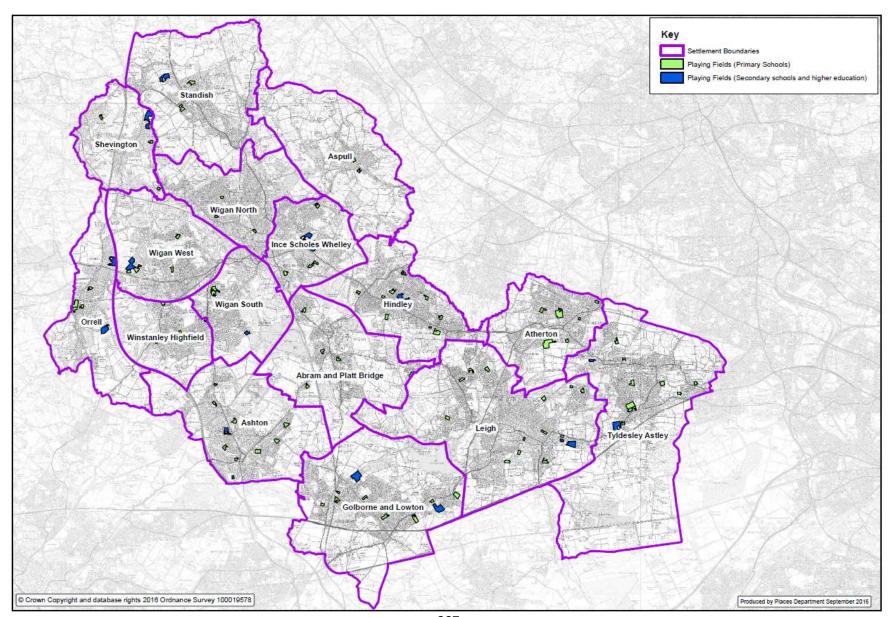

#### A11. Wigan Borough showing equipped children's play areas with catchment zones



# A12. Wigan Borough showing civic spaces



# A13. Wigan Borough showing all outdoor sports provision



# A14. Wigan Borough showing all cricket facilities



# A15. Wigan Borough showing football facilities



# A16. Wigan Borough showing rugby league facilities



# A17. Wigan Borough showing rugby union facilities



#### A18. Wigan Borough showing hockey facilities



#### A19. Wigan Borough showing bowling greens



# A20. Wigan Borough showing athletics facilities



#### A21. Wigan Borough showing tennis facilities



# A22. Wigan Borough showing golf courses



# A23. Wigan Borough showing all indoor sports provision



# A24. Wigan Borough showing school playing fields and marked pitches



# A25. Wigan Borough showing artificial pitches



#### A26. Abram and Platt Bridge settlement showing all open space and sport categories



#### A27. Ashton settlement showing all open space and sport categories



# A28. Aspull settlement showing all open space and sport categories



#### A29. Atherton settlement showing all open space and sport categories



#### A30. Golborne and Lowton settlement showing all open space and sport categories



#### A31. Hindley settlement showing all open space and sport categories



#### A32. Leigh settlement showing all open space and sport categories



#### A33. Orrell settlement showing all open space and sport categories



#### A34. Shevington settlement showing all open space and sport categories



#### A35. Standish settlement showing al