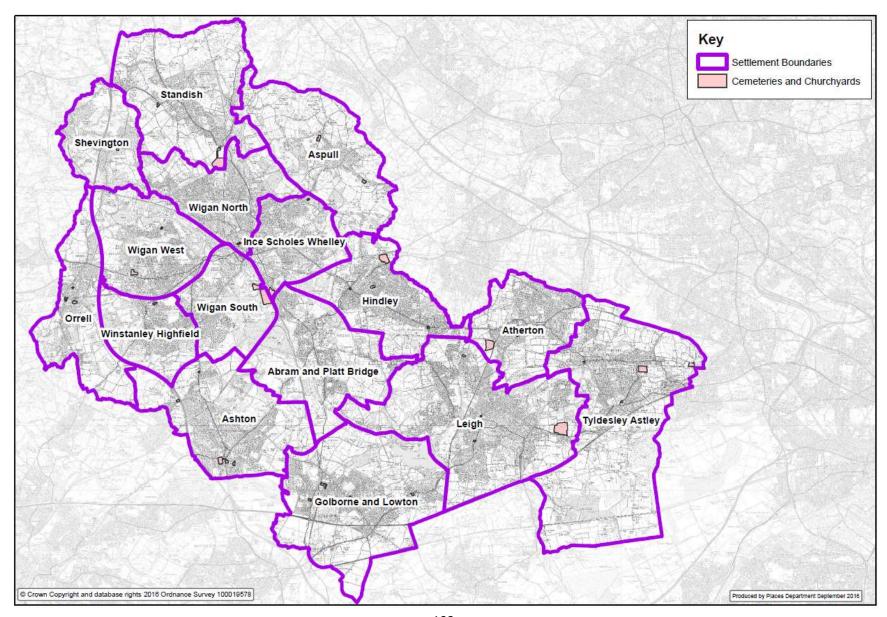

ley) settlement showing all open space ort categories              | .220 |
| A38.<br>open s | Wigan South (Wigan West, Wigan South, Winstanley Highfield) settlement showing all space and sport categories | .221 |

#### A1. Wigan Borough showing all open space and sport categories



#### A2. Wigan Borough showing parks and gardens with catchment zones



# A3. Wigan Borough showing amenity greenspace with catchment zones



#### A4. Wigan Borough showing natural and semi-natural open space with catchment zones



# A5. Wigan Borough showing Greenheart boundary



# A6. Wigan Borough showing green corridors



# A7. Wigan Borough showing public rights of way network



#### A8. Wigan Borough showing allotments with catchment zones



# A9. Wigan Borough showing cemeteries and churchyards



#### A10. Wigan Borough showing all children's play areas with catchment zones



#### A11. Wigan Borough showing equipped children's play areas with catchment zones



# A12. Wigan Borough showing civic spaces



# A13. Wigan Borough showing all outdoor sports provision



# A14. Wigan Borough showing all cricket facilities



# A15. Wigan Borough showing football facilities



# A16. Wigan Borough showing rugby league facilities



# A17. Wigan Borough showing rugby union facilities



#### A18. Wigan Borough showing hockey facilities



#### A19. Wigan Borough showing bowling greens



# A20. Wigan Borough showing athletics facilities



#### A21. Wigan Borough showing tennis facilities



# A22. Wigan Borough showing golf courses



# A23. Wigan Borough showing all indoor sports prov