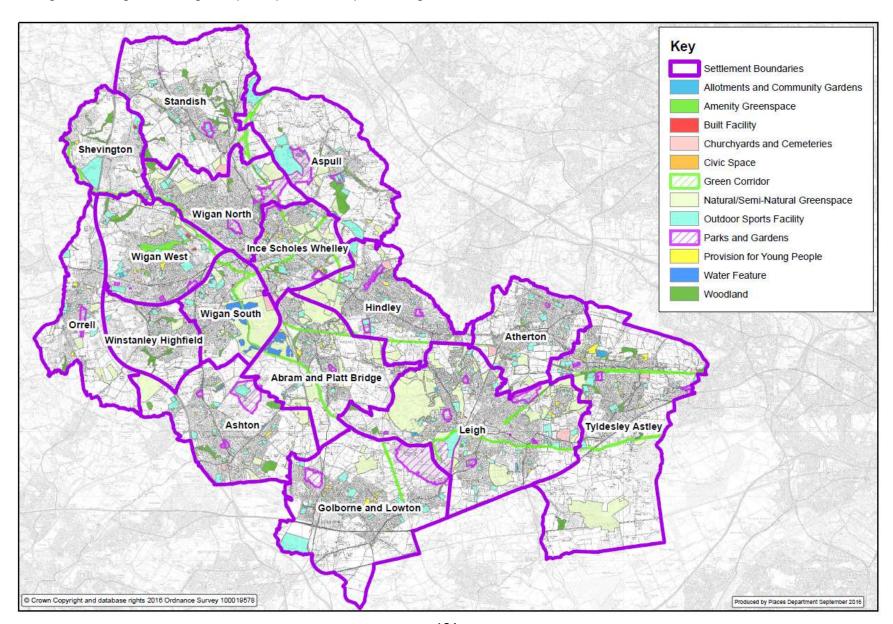

| 217  |
|----------------|---------------------------------------------------------------------------------------------------------------|------|
| A35.           | Standish settlement showing all open space and sport categories                                               | .218 |
| A36.           | Tyldesley settlement showing all open space and sport categories                                              | .219 |
|                | Wigan North (Wigan North, Ince Scholes Whelley) settlement showing all open space ort categories              | .220 |
| A38.<br>open s | Wigan South (Wigan West, Wigan South, Winstanley Highfield) settlement showing all space and sport categories | .221 |

#### A1. Wigan Borough showing all open space and sport categories



#### A2. Wigan Borough showing parks and gardens with catchment zones



# A3. Wigan Borough showing amenity greenspace with catchment zones



#### A4. Wigan Borough showing natural and semi-natural open space with catchment zones



# A5. Wigan Borough showing Greenheart boundary



# A6. Wigan Borough showing green corridors



# A7. Wigan Borough showing public rights of way network



#### A8. Wigan Borough showing allotments with catchment zones



# A9. Wigan Borough showing cemeteries and churchyards



#### A10. Wigan Borough showing all children's play areas with catchment zones



#### A11. Wigan Borough showing equipped children's play areas with catchment zones



# A12. Wigan Borough showing civic spaces



# A13. Wigan Borough showing all outdoor sports provision



# A14.