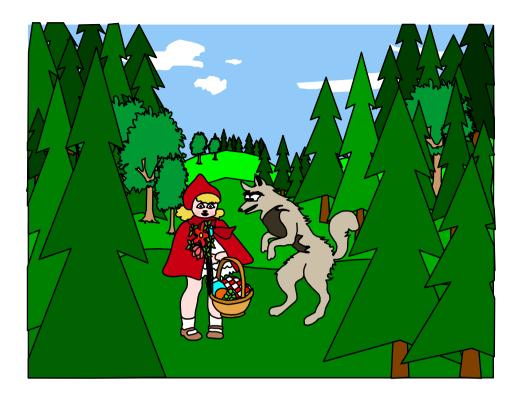

## But she talked to a wolf.

Her Mum told her not to tell anyone where she was going.

Woodcutter:" Oh, no you don't you wicked wolf."

Red Riding Hood: "Help! Help! Help!"

But she told the wolf that she was going to Grandmas. And this is what happened at Grandma's.