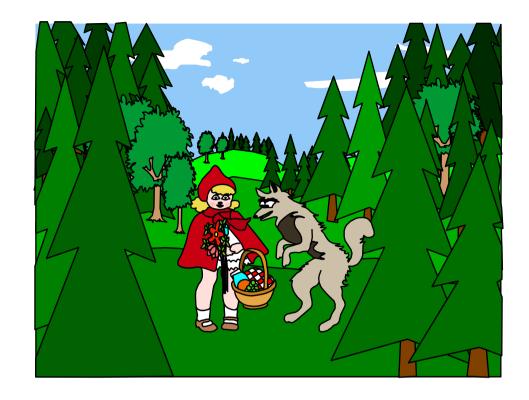

Little Red Riding Hood told the wolf she was having a party. True or False

Little Red Riding Hood found her Grandma in the fridge. True or False

tree

When Red Riding Hood went to Grandma's house her Mum told her not to leave the path.

# But she left the path to pick some flowers.

Her Mum told her not to talk to strangers.

Red Riding Hood found her Grandma in the wardrobe and promised her never to talk to strangers again.

The Woodcutter chased the wolf away into the forest.

## But she talked to a wolf.

Her Mum told her not to tell anyone where she was going.

Woodcutter:" Oh, no you don't you wicked wolf."

Red Riding Hood: "Help! Help! Help!"

But she told the wolf that she was going to Grandmas. And this is what happened at Grandma's.