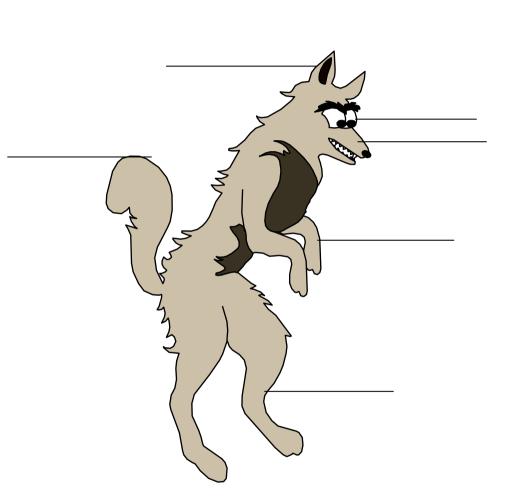

## **Body Parts of a Wolf**

Red Riding Hood: "Oh Grandma what big ears you have." Wolf: "All the better to eat you with my dear."

Red Riding Hood : "Oh Grandma what big teeth you have." Wolf: "All the better to hear you with my dear."

Red Riding Hood: "Oh Grandma what big eyes you have." Wolf: "All the better to see you with my dear."