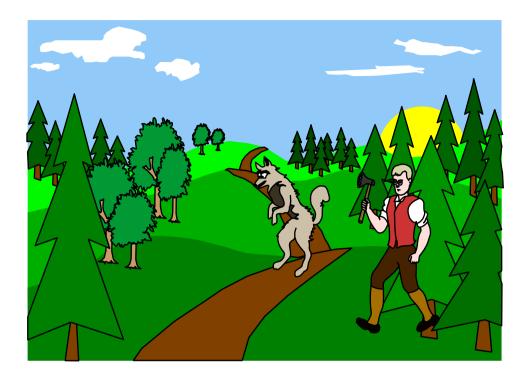

# But she left the path to pick some flowers.

Her Mum told her not to talk to strangers.

Red Riding Hood found her Grandma in the wardrobe and promised her never to talk to strangers again.

The Woodcutter chased the wolf away into the forest.

## But she talked to a wolf.

Her Mum told her not to tell anyone where she was going.

Woodcutter:" Oh, no you don't you wicked wolf."

Red Riding Hood: "Help! Help! Help!"

But she told the wolf that she was going to Grandmas. And this is what happened at Grandma's.