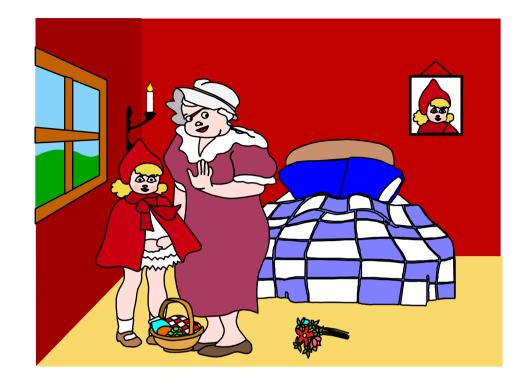

# But she left the path to pick some flowers.

Her Mum told her not to talk to strangers.

Red Riding Hood found her Grandma in the wardrobe and promised her never to talk to strangers again.

The Woodcutter chased the wolf away into the forest.

Red Riding Hood: "Oh Grandma what big ears you have." Wolf: "All the better to eat you with my dear."

Red Riding Hood : "Oh Grandma what big teeth you have." Wolf: "All the better to hear you with my dear."

Red Riding Hood: "Oh Grandma what big eyes you have." Wolf: "All the better to see you with my dear."