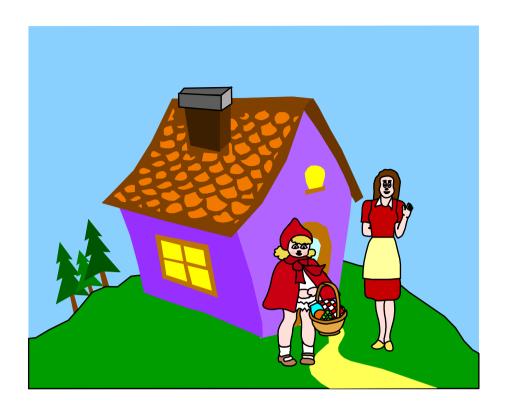

#### **True or False**

Little Red Riding Hood went to visit her sister. True or False

Her Mum told her to walk on the path. True or False

Little Red Riding Hood met a pig. True or False

Her Mum told her to talk to strangers. True or False

Little Red Riding Hood told the wolf she was having a party. True or False

Little Red Riding Hood found her Grandma in the fridge. True or False

tree

When Red Riding Hood went to Grandma's house her Mum told her not to leave the path.

# But she left the path to pick some flowers.

Her Mum told her not to talk to strangers.

Red Riding Hood found her Grandma in the wardrobe and promised her never to talk to strangers again.

The Woodcutter chased the wolf away into the forest.

## But she talked to a wolf.

Her Mum told her not to tell anyone where she was going.

Woodcutter:" Oh, no you don't you wicked wolf."

Red Riding Hood: "Help! Help! Help!"

But she told the wolf that she was going to Grandmas. And this is what happened at Grandma's.