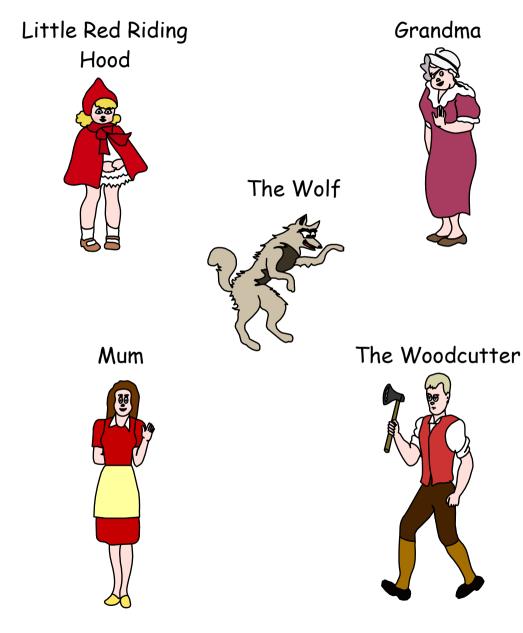

# **Meet the characters**



## **Body Parts of a Wolf**



#### **True or False**

Little Red Riding Hood went to visit her sister. True or False

Her Mum told her to walk on the path. True or False

Little Red Riding Hood met a pig. True or False

Her Mum told her to talk to strangers. True or False

Little Red Riding Hood told the wolf she was having a party. True or False

Little Red Riding Hood found her Grandma in the fridge. True or False







tree







When Red Riding Hood went to Grandma's house her Mum told her not to leave the path.









# But she left the path to pick some flowers.





Her Mum told her not to talk to strangers.

Red Riding Hood found her Grandma in the wardrobe and promised her never to talk to strangers again.





The Woodcutter chased the wolf away into the forest.

## But sh