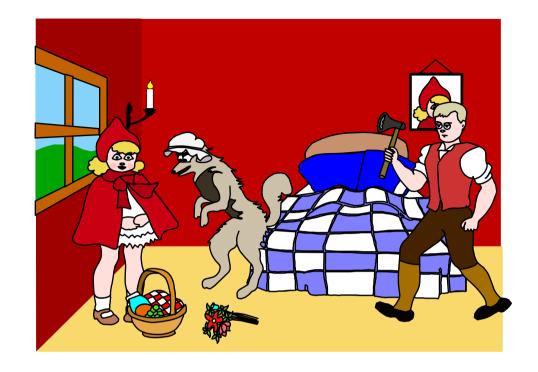

# But she left the path to pick some flowers.

Her Mum told her not to talk to strangers.

Red Riding Hood found her Grandma in the wardrobe and promised her never to talk to strangers again.

The Woodcutter chased the wolf away into the forest.