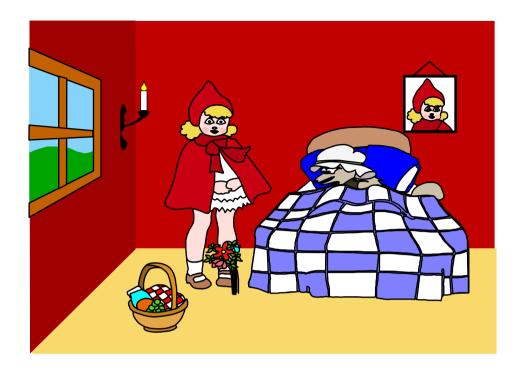

Red Riding Hood: "Oh Grandma what big ears you have." Wolf: "All the better to eat you with my dear."

Red Riding Hood : "Oh Grandma what big teeth you have." Wolf: "All the better to hear you with my dear."

Red Riding Hood: "Oh Grandma what big eyes you have." Wolf: "All the better to see you with my dear."