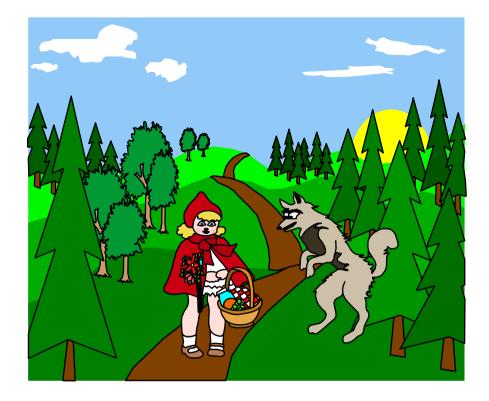

Little Red Riding Hood told the wolf she was having a party. True or False

Little Red Riding Hood found her Grandma in the fridge. True or False

tree

When Red Riding Hood went to Grandma's house her Mum told her not to leave the path.

# But she left the path to pick some flowers.

Her Mum told her not to talk to strangers.

Red Riding Hood found her Grandma in the wardrobe and promised her never to talk to strangers again.

The Woodcutter chased the wolf away into the forest.

## But she talked to a wolf.

Her Mum told her not to tell anyone where she was going.

Woodcutter:" Oh, no you don't you wicked wolf."

Red Riding Hood: "Help! Help! Help!"

But she told the wolf that she was going to Grandmas. And this is what happened at Grandma's.