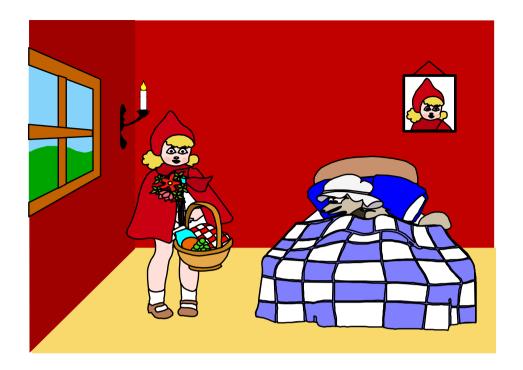

## But she talked to a wolf.

Her Mum told her not to tell anyone where she was going.

Woodcutter:" Oh, no you don't you wicked wolf."

Red Riding Hood: "Help! Help! Help!"

But she told the wolf that she was going to Grandmas. And this is what happened at Grandma's.

Red Riding Hood: "Oh Grandma what big ears you have." Wolf: "All the better to eat you with my dear."

Red Riding Hood : "Oh Grandma what big teeth you have." Wolf: "All the better to hear you with my dear."

Red Riding Hood: "Oh Grandma what big eyes you have." Wolf: "All the better to see you with my dear."