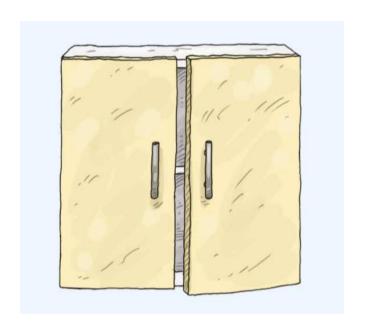

----------|---------------------|-----------------|
| Language Functions           | Question and Answer |                 |
|                              |                     |                 |
| Sentence Structure           | What is this?       |                 |
|                              | This is a           |                 |
|                              |                     |                 |
| Vocabulary                   | bin                 | cupboard        |
|                              | toaster             | saucepan        |
|                              | fridge              | kettle          |
|                              | sink                | microwave       |
|                              | cooker              | washing machine |

# What is this?





is a cupboard. This is a bin. This

# What is this?



is



a washing machine. This is a microwave. This

#### What is this?





is a kettle. This is a sink. This

# What is this?





is a cooker. This is a fridge. This

#### What is this?





is a toaster. This is a saucepan. This