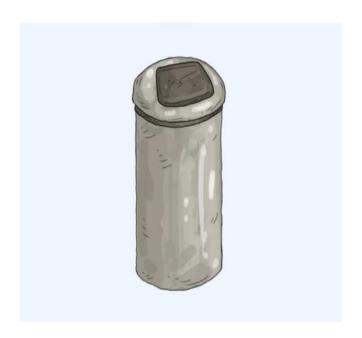

--------|---------------------|-----------------|
| Language Functions           | Question and Answer |                 |
|                              |                     |                 |
| Sentence Structure           | What is this?       |                 |
|                              | This is a           |                 |
|                              |                     |                 |
| Vocabulary                   | bin                 | cupboard        |
|                              | toaster             | saucepan        |
|                              | fridge              | kettle          |
|                              | sink                | microwave       |
|                              | cooker              | washing machine |

# What is this?





is a cupboard. This is a bin. This

# What is this?



is



a washing machine. This is a microwave. This

#### What is this?





is a kettle. This is a sink. This

# What is this?





is a cooker. This is a fridge. This

#### What is this?





is a toaster. This is a saucepan. This