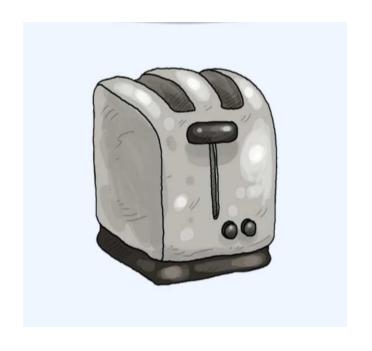

|                 |
|                              | This is a           |                 |
|                              |                     |                 |
| Vocabulary                   | bin                 | cupboard        |
|                              | toaster             | saucepan        |
|                              | fridge              | kettle          |
|                              | sink                | microwave       |
|                              | cooker              | washing machine |

# What is this?





is a cupboard. This is a bin. This

# What is this?



is



a washing machine. This is a microwave. This

#### What is this?





is a kettle. This is a sink. This

# What is this?





is a cooker. This is a fridge. This

#### What is this?





is a toaster. This is a saucepan. This