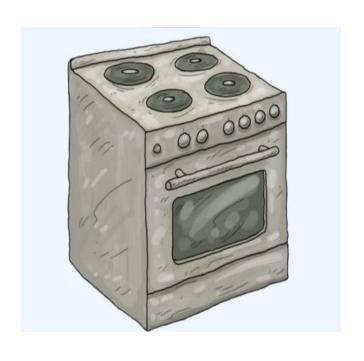

|
| Sentence Structure           | What is this?       |                 |
|                              | This is a           |                 |
|                              |                     |                 |
| Vocabulary                   | bin                 | cupboard        |
|                              | toaster             | saucepan        |
|                              | fridge              | kettle          |
|                              | sink                | microwave       |
|                              | cooker              | washing machine |

# What is this?





is a cupboard. This is a bin. This

# What is this?



is



a washing machine. This is a microwave. This

#### What is this?





is a kettle. This is a sink. This

# What is this?





is a cooker. This is a fridge. This

#### What is this?





is a toaster. This is a saucepan. This