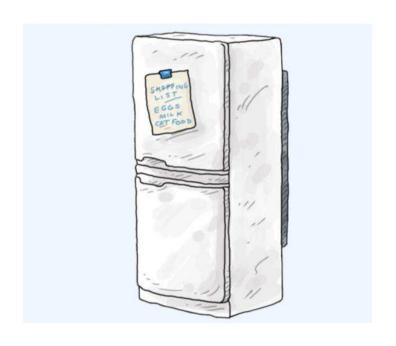

|
| Sentence Structure           | What is this?       |                 |
|                              | This is a           |                 |
|                              |                     |                 |
| Vocabulary                   | bin                 | cupboard        |
|                              | toaster             | saucepan        |
|                              | fridge              | kettle          |
|                              | sink                | microwave       |
|                              | cooker              | washing machine |

# What is this?





is a cupboard. This is a bin. This

# What is this?



is



a washing machine. This is a microwave. This

#### What is this?





is a kettle. This is a sink. This

# What is this?





is a cooker. This is a fridge. This

#### What is this?





is a toaster. This is a saucepan. This