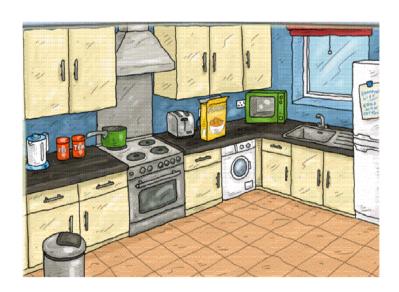

# What is this?

is a cupboard. This is a bin. This

# What is this?

is

a washing machine. This is a microwave. This

#### What is this?

is a kettle. This is a sink. This

# What is this?

is a cooker. This is a fridge. This

#### What is this?

is a toaster. This is a saucepan. This