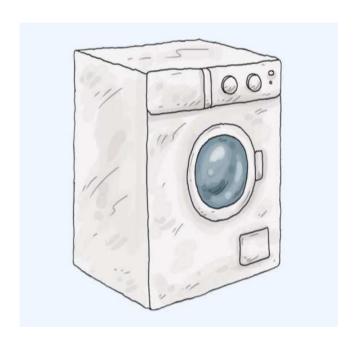

guage Functions           | Question and Answer |                 |
|                              |                     |                 |
| Sentence Structure           | What is this?       |                 |
|                              | This is a           |                 |
|                              |                     |                 |
| Vocabulary                   | bin                 | cupboard        |
|                              | toaster             | saucepan        |
|                              | fridge              | kettle          |
|                              | sink                | microwave       |
|                              | cooker              | washing machine |

# What is this?





is a cupboard. This is a bin. This

# What is this?



is



a washing machine. This is a microwave. This

#### What is this?





is a kettle. This is a sink. This

# What is this?





is a cooker. This is a fridge. This

#### What is this?





is a toaster. This is a saucepan. This