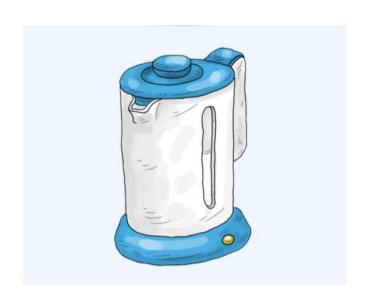

|                     |                 |
| Sentence Structure           | What is this?       |                 |
|                              | This is a           |                 |
|                              |                     |                 |
| Vocabulary                   | bin                 | cupboard        |
|                              | toaster             | saucepan        |
|                              | fridge              | kettle          |
|                              | sink                | microwave       |
|                              | cooker              | washing machine |

# What is this?





is a cupboard. This is a bin. This

# What is this?



is



a washing machine. This is a microwave. This

#### What is this?





is a kettle. This is a sink. This

# What is this?





is a cooker. This is a fridge. This

#### What is this?





is a toaster. This is a saucepan. This