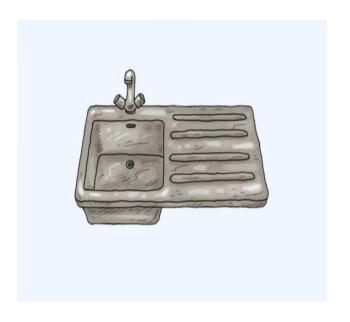

|                     |                 |
| Sentence Structure           | What is this?       |                 |
|                              | This is a           |                 |
|                              |                     |                 |
| Vocabulary                   | bin                 | cupboard        |
|                              | toaster             | saucepan        |
|                              | fridge              | kettle          |
|                              | sink                | microwave       |
|                              | cooker              | washing machine |

# What is this?





is a cupboard. This is a bin. This

# What is this?



is



a washing machine. This is a microwave. This

#### What is this?





is a kettle. This is a sink. This

# What is this?





is a cooker. This is a fridge. This

#### What is this?





is a toaster. This is a saucepan. This