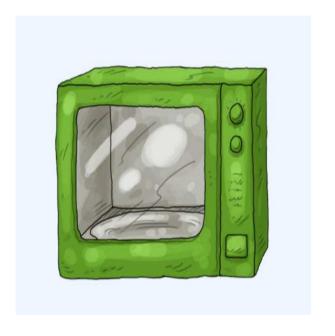

Functions           | Question and Answer |                 |
|                              |                     |                 |
| Sentence Structure           | What is this?       |                 |
|                              | This is a           |                 |
|                              |                     |                 |
| Vocabulary                   | bin                 | cupboard        |
|                              | toaster             | saucepan        |
|                              | fridge              | kettle          |
|                              | sink                | microwave       |
|                              | cooker              | washing machine |

# What is this?





is a cupboard. This is a bin. This

# What is this?



is



a washing machine. This is a microwave. This

#### What is this?





is a kettle. This is a sink. This

# What is this?





is a cooker. This is a fridge. This

#### What is this?





is a toaster. This is a saucepan. This