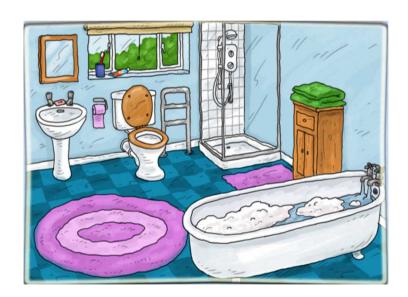

is a sink. This is a toilet. This

## What is this?

a shower. This

is

a mirror.

This

## What is this?

is some toothpaste.

This

is a toothbrush.

This

#### What is this?

is a towel. This is some soap. This

#### What is this?

is a bath. This is a tap. This