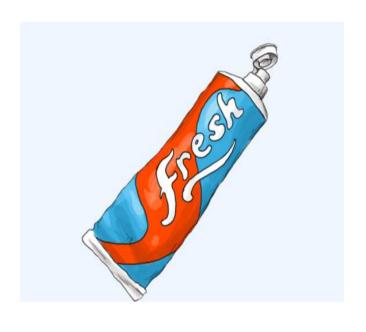

--------|---------------------|--------|
| Language Functions           | Question and Answer |        |
|                              |                     |        |
| Sentence Structure           | What is this?       |        |
|                              | This is a           |        |
|                              | This is some        |        |
| Vocabulary                   | bath                | mirror |
|                              | soap                | shower |
|                              | towel               | toilet |
|                              | toothbrush          | sink   |
|                              | toothpaste          | tap    |







is a sink. This is a toilet. This

## What is this?





a shower. This

is

a mirror.

This

## What is this?





is some toothpaste.

This

is a toothbrush.

This

#### What is this?





is a towel. This is some soap. This

#### What is this?





is a bath. This is a tap. This