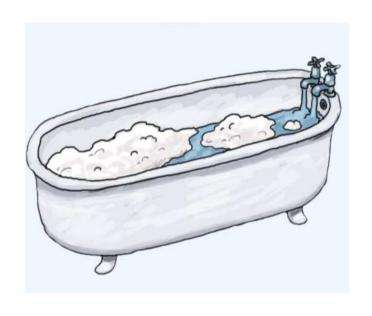

|                     |        |
| Sentence Structure           | What is this?       |        |
|                              | This is a           |        |
|                              | This is some        |        |
| Vocabulary                   | bath                | mirror |
|                              | soap                | shower |
|                              | towel               | toilet |
|                              | toothbrush          | sink   |
|                              | toothpaste          | tap    |







is a sink. This is a toilet. This

## What is this?





a shower. This

is

a mirror.

This

## What is this?





is some toothpaste.

This

is a toothbrush.

This

#### What is this?





is a towel. This is some soap. This

#### What is this?





is a bath. This is a tap. This