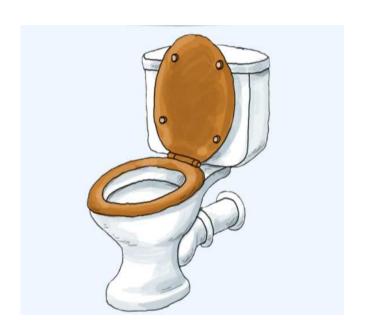

whom are New to English.

| Language Learning Objectives |                     |        |
|------------------------------|---------------------|--------|
| Language Functions           | Question and Answer |        |
|                              |                     |        |
| Sentence Structure           | What is this?       |        |
|                              | This is a           |        |
|                              | This is some        |        |
| Vocabulary                   | bath                | mirror |
|                              | soap                | shower |
|                              | towel               | toilet |
|                              | toothbrush          | sink   |
|                              | toothpaste          | tap    |







is a sink. This is a toilet. This

## What is this?





a shower. This

is

a mirror.

This

## What is this?





is some toothpaste.

This

is a toothbrush.

This

#### What is this?





is a towel. This is some soap. This

#### What is this?





is a bath. This is a tap. This