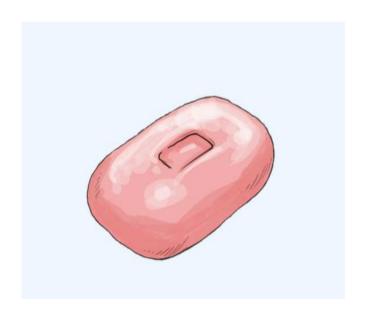

stion and Answer |        |
|                              |                     |        |
| Sentence Structure           | What is this?       |        |
|                              | This is a           |        |
|                              | This is some        |        |
| Vocabulary                   | bath                | mirror |
|                              | soap                | shower |
|                              | towel               | toilet |
|                              | toothbrush          | sink   |
|                              | toothpaste          | tap    |







is a sink. This is a toilet. This

## What is this?





a shower. This

is

a mirror.

This

## What is this?





is some toothpaste.

This

is a toothbrush.

This

#### What is this?





is a towel. This is some soap. This

#### What is this?





is a bath. This is a tap. This