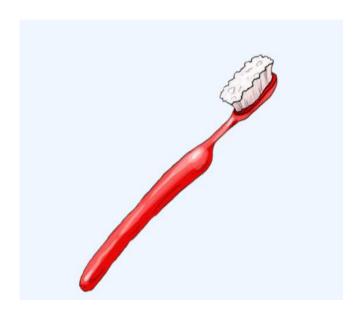

------|---------------------|--------|
| Language Functions           | Question and Answer |        |
|                              |                     |        |
| Sentence Structure           | What is this?       |        |
|                              | This is a           |        |
|                              | This is some        |        |
| Vocabulary                   | bath                | mirror |
|                              | soap                | shower |
|                              | towel               | toilet |
|                              | toothbrush          | sink   |
|                              | toothpaste          | tap    |







is a sink. This is a toilet. This

## What is this?





a shower. This

is

a mirror.

This

## What is this?





is some toothpaste.

This

is a toothbrush.

This

#### What is this?





is a towel. This is some soap. This

#### What is this?





is a bath. This is a tap. This