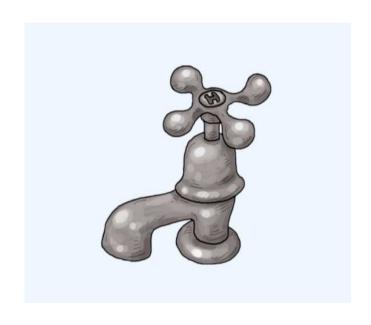

|        |
| Sentence Structure           | What is this?       |        |
|                              | This is a           |        |
|                              | This is some        |        |
| Vocabulary                   | bath                | mirror |
|                              | soap                | shower |
|                              | towel               | toilet |
|                              | toothbrush          | sink   |
|                              | toothpaste          | tap    |







is a sink. This is a toilet. This

## What is this?





a shower. This

is

a mirror.

This

## What is this?





is some toothpaste.

This

is a toothbrush.

This

#### What is this?





is a towel. This is some soap. This

#### What is this?





is a bath. This is a tap. This