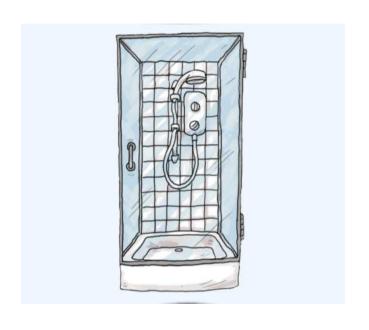

es |                     |        |
|------------------------------|---------------------|--------|
| Language Functions           | Question and Answer |        |
|                              |                     |        |
| Sentence Structure           | What is this?       |        |
|                              | This is a           |        |
|                              | This is some        |        |
| Vocabulary                   | bath                | mirror |
|                              | soap                | shower |
|                              | towel               | toilet |
|                              | toothbrush          | sink   |
|                              | toothpaste          | tap    |







is a sink. This is a toilet. This

## What is this?





a shower. This

is

a mirror.

This

## What is this?





is some toothpaste.

This

is a toothbrush.

This

#### What is this?





is a towel. This is some soap. This

#### What is this?





is a bath. This is a tap. This