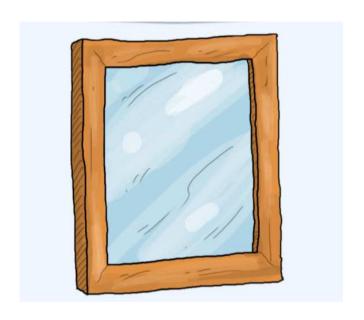

|                     |        |
|------------------------------|---------------------|--------|
| Language Functions           | Question and Answer |        |
|                              |                     |        |
| Sentence Structure           | What is this?       |        |
|                              | This is a           |        |
|                              | This is some        |        |
| Vocabulary                   | bath                | mirror |
|                              | soap                | shower |
|                              | towel               | toilet |
|                              | toothbrush          | sink   |
|                              | toothpaste          | tap    |







is a sink. This is a toilet. This

## What is this?





a shower. This

is

a mirror.

This

## What is this?





is some toothpaste.

This

is a toothbrush.

This

#### What is this?





is a towel. This is some soap. This

#### What is this?





is a bath. This is a tap. This