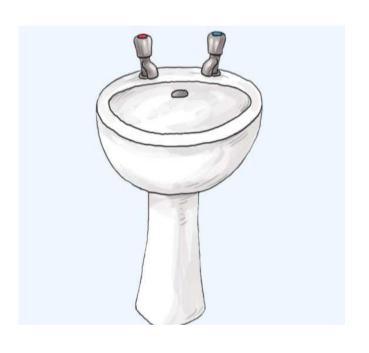

ls whom are New to English.

| Language Learning Objectives |                     |        |
|------------------------------|---------------------|--------|
| Language Functions           | Question and Answer |        |
|                              |                     |        |
| Sentence Structure           | What is this?       |        |
|                              | This is a           |        |
|                              | This is some        |        |
| Vocabulary                   | bath                | mirror |
|                              | soap                | shower |
|                              | towel               | toilet |
|                              | toothbrush          | sink   |
|                              | toothpaste          | tap    |







is a sink. This is a toilet. This

## What is this?





a shower. This

is

a mirror.

This

## What is this?





is some toothpaste.

This

is a toothbrush.

This

#### What is this?





is a towel. This is some soap. This

#### What is this?





is a bath. This is a tap. This