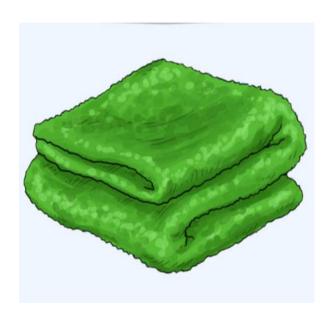

uestion and Answer |        |
|                              |                     |        |
| Sentence Structure           | What is this?       |        |
|                              | This is a           |        |
|                              | This is some        |        |
| Vocabulary                   | bath                | mirror |
|                              | soap                | shower |
|                              | towel               | toilet |
|                              | toothbrush          | sink   |
|                              | toothpaste          | tap    |







is a sink. This is a toilet. This

## What is this?





a shower. This

is

a mirror.

This

## What is this?





is some toothpaste.

This

is a toothbrush.

This

#### What is this?





is a towel. This is some soap. This

#### What is this?





is a bath. This is a tap. This