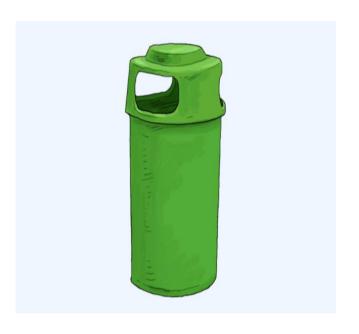

## What is this?

is a tree. This is a bin. This

is a fence. This is a gate. This