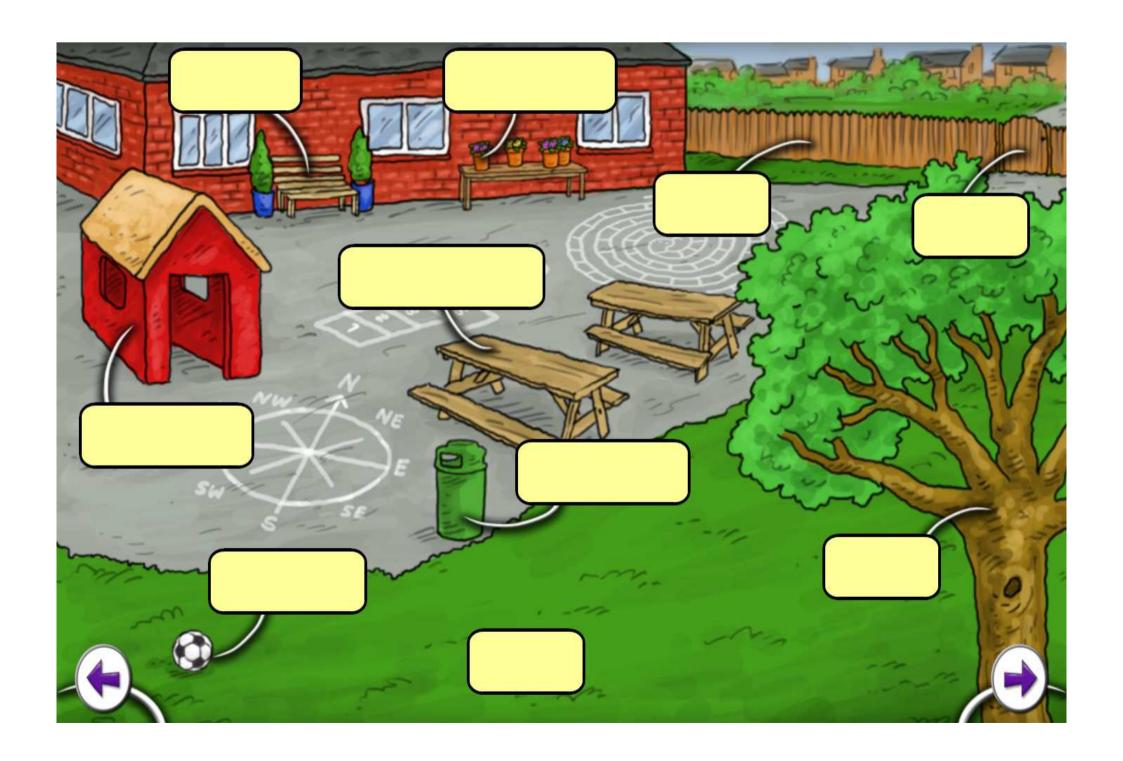

#### The Playground

What is it?

Talking books are designed to encourage and develop new vocabulary with pupils whom are New to English.

| Language Learning Objectives |                                              |                                                  |
|------------------------------|----------------------------------------------|--------------------------------------------------|
| Language Functions           | Question and Answer                          |                                                  |
| Sentence Structure           | What is this? This is a                      |                                                  |
| Vocabulary                   | bench<br>flower pot<br>field<br>ball<br>tree | fence<br>gate<br>bin<br>play hut<br>picnic table |

picnic table. This

is a field.

This

# What is this?

is a flower pot. This is a bench. This

## What is this?

is

a ball. This is a play hut. This

## What is this?

is a tree. This is a bin. This

is a fence. This is a gate. This