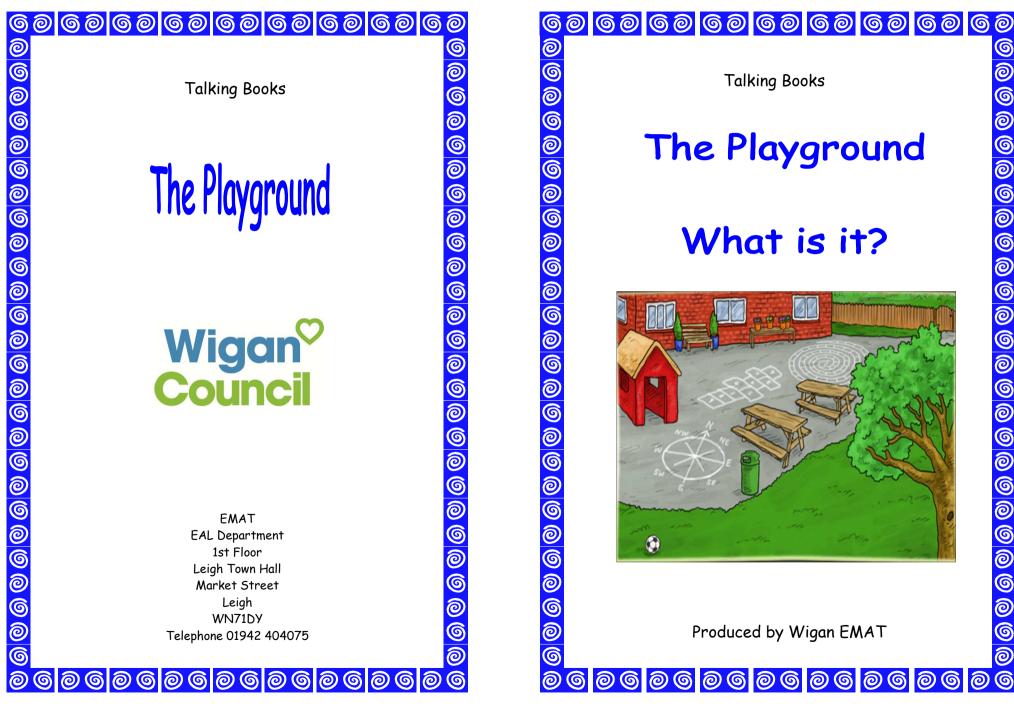

#### The Playground

What is it?

Talking books are designed to encourage and develop new vocabulary with pupils whom are New to English.

| Language Learning Objectives |                                              |                                                  |
|------------------------------|----------------------------------------------|--------------------------------------------------|
| Language Functions           | Question and Answer                          |                                                  |
| Sentence Structure           | What is this? This is a                      |                                                  |
| Vocabulary                   | bench<br>flower pot<br>field<br>ball<br>tree | fence<br>gate<br>bin<br>play hut<br>picnic table |