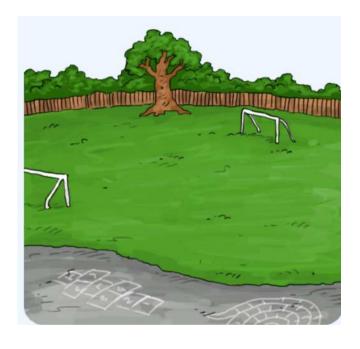

### The Playground

What is it?



Talking books are designed to encourage and develop new vocabulary with pupils whom are New to English.

| Language Learning Objectives |                                              |                                                  |
|------------------------------|----------------------------------------------|--------------------------------------------------|
| Language Functions           | Question and Answer                          |                                                  |
| Sentence Structure           | What is this? This is a                      |                                                  |
| Vocabulary                   | bench<br>flower pot<br>field<br>ball<br>tree | fence<br>gate<br>bin<br>play hut<br>picnic table |







picnic table. This

is a field.

This

# What is this?





is a flower pot. This is a bench. This

## What is this?



is



a ball. This is a play hut. This

## What is this?





is a tree. This is a bin. This







is a fence. This is a gate. This