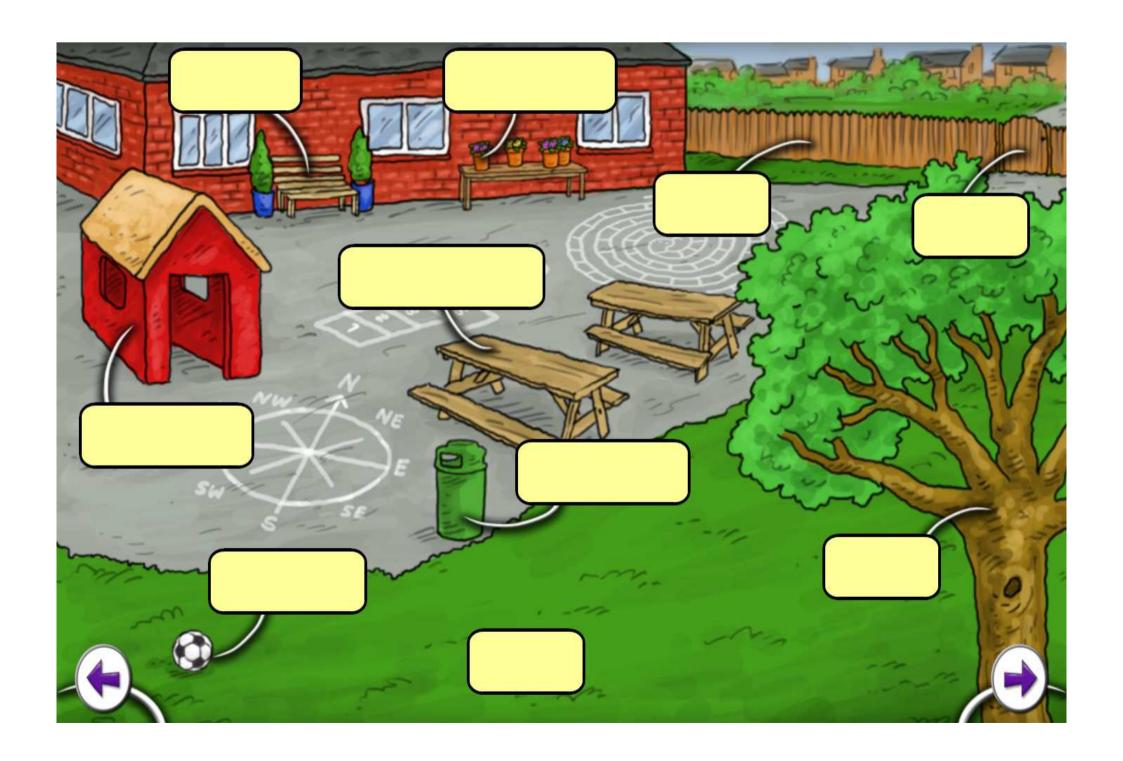

Talking Books The Playground Produced by Wigan EMAT

Talking books are designed to encourage and develop new vocabulary with pupils whom are New to English.

| Language Learning Objectives |                                              |                                                  |
|------------------------------|----------------------------------------------|--------------------------------------------------|
| Language Functions           | Question and Answer                          |                                                  |
| Sentence Structure           | What is it? This is a                        |                                                  |
| Vocabulary                   | bench<br>flower pot<br>field<br>ball<br>tree | fence<br>gate<br>bin<br>play hut<br>picnic table |

picnic table

field

ball tree

flower pot

bench

play hut

bin

fence gate