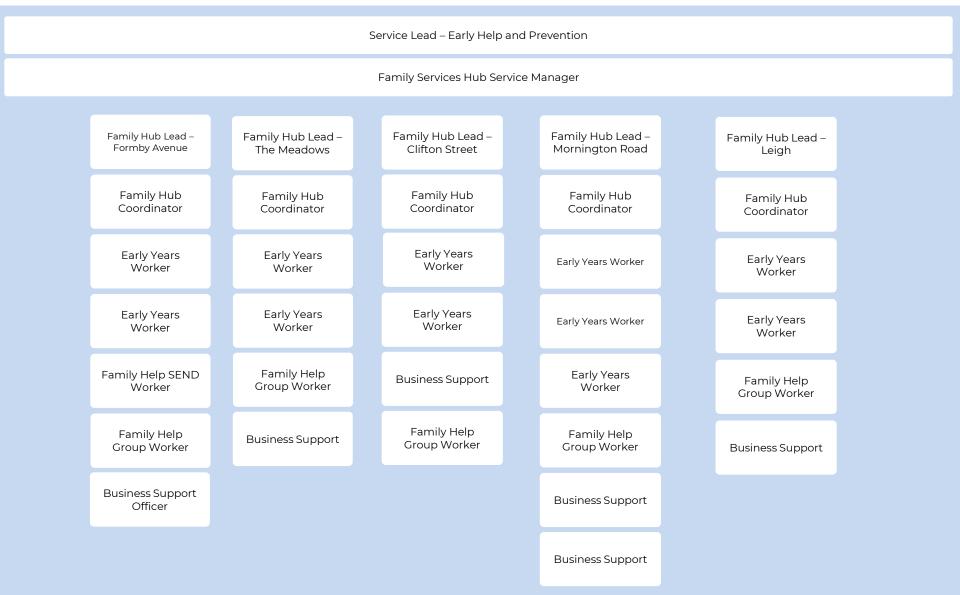

|                             |                          |                     |  | Service Lead – Early   | Help and Prevention        |                            |                             |  |  |  |
|-----------------------------|--------------------------|---------------------|--|------------------------|----------------------------|----------------------------|-----------------------------|--|--|--|
| Service Manager Family Help |                          |                     |  |                        |                            |                            |                             |  |  |  |
| Family                      | y Help Practice Ma       | nager – The Meadows |  | Family Help Practice N | 1anager – Clifton Street   |                            | Manager – Mornington<br>bad |  |  |  |
|                             | Deputy Practice Manager  |                     |  | Deputy Prac            | tice Manager               | Deputy Prac                | tice Manager                |  |  |  |
| Famil                       | ly Help Worker           | Family Help Worker  |  | Family Help Worker     | Family Help Worker         | Family Help SEND<br>Worker | Family Help Worker          |  |  |  |
| Famil                       | ly Help Worker           | Family Help Worker  |  | Family Help Worker     | Family Help Worker         | Family Help Worker         | Family Help Worker          |  |  |  |
| Famil                       | ly Help Worker           | Family Help Worker  |  | Family Help Worker     | Family Help Worker         | Family Help Worker         | Family Help Worker          |  |  |  |
| Famil                       | ly Help Worker           | Family Help Worker  |  | Family Help Worker     | Family Help Worker         | Family Help Worker         | Family Help Worker          |  |  |  |
| Famil                       | ly Help Worker           | Family Help Worker  |  | Family Help Worker     | Family Help SEND<br>Worker | Family Help Worker         |                             |  |  |  |
| Fam                         | nily Help SEND<br>Worker |                     |  | Family Help Worker     |                            |                            |                             |  |  |  |

| Service Manager Family Help                                                       |
|-----------------------------------------------------------------------------------|
|                                                                                   |
| Family Help Practice Manager – Leigh Family Help Practice Manager – Formby Avenue |
| Deputy Practice Manager Deputy Practice Manager                                   |
| Family Help Worker Family Help Worker Family Help Worker Family Help Worker       |
| Family Help Worker Family Help Worker Family Help Worker Family Help Worker       |
| Family Help Worker Family Help Worker Family Help Worker Family Help Worker       |
| Family Help Worker Family Help Worker Family Help Worker Family Help Worker       |
| Family Help Worker Family Help Worker Family Help Worker                          |
| Family Help SEND<br>Worker                                                        |