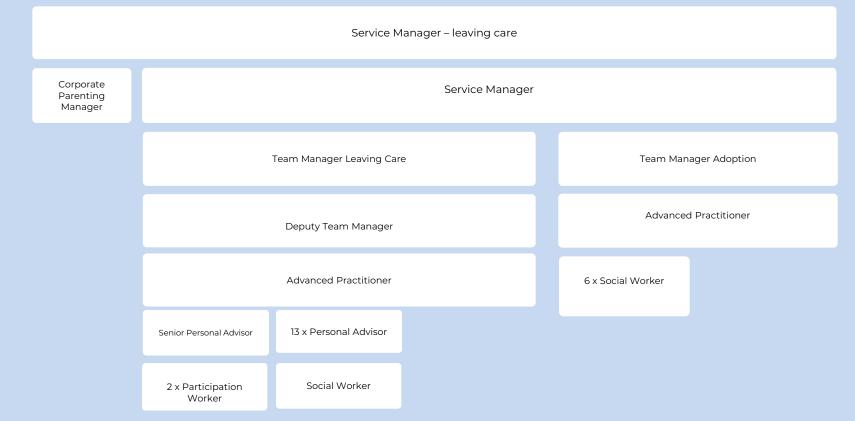

ced Practitioner Advanced |                         |  | Advanced Practitioner   |                      | Advanced Practitioner   |                         |  |  |
| Senior Social<br>Worker               | Senior Social Worker           | Senior Social<br>Worker |  | Senior Social<br>Worker | Senior Social Worker | Senior Social<br>Worker | Senior Social<br>Worker |  |  |
| 5 x Social Worker                     |                                | 7 x Social Worker       |  | 5 x Social Worker       |                      | 5 x Social Worker       |                         |  |  |
|                                       |                                | KFT Practitioner        |  | KFT Practitioner        |                      |                         |                         |  |  |







|                                           | Service Lead                              |                                           |                                           |                                           |                   |             |  |
|-------------------------------------------|-------------------------------------------|-------------------------------------------|-------------------------------------------|-------------------------------------------|-------------------|-------------|--|
| Service Manager                           |                                           |                                           |                                           |                                           |                   |             |  |
| Team Manager Spec