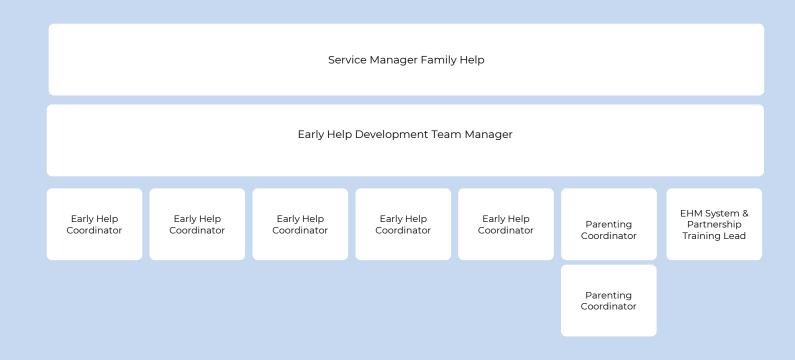

### School Improvement Team: Size and Grades

Service Lead for Standards and Learning (FTE 1 but currently seconded to DfE for 2 days per week as a RISE advisor. Has other leadership duties outside of School Improvement) NJC G16

Two headteachers seconded on 1.5 days per week for length of RISE advisor secondment (with salary backfill paid to schools at appropriate ISR)

Education support and improvement coordinator (FTE 1 but currently seconded NJC G8

Interim Education support and improvement coordinator (covering for secondment) FTE1 NJC G8