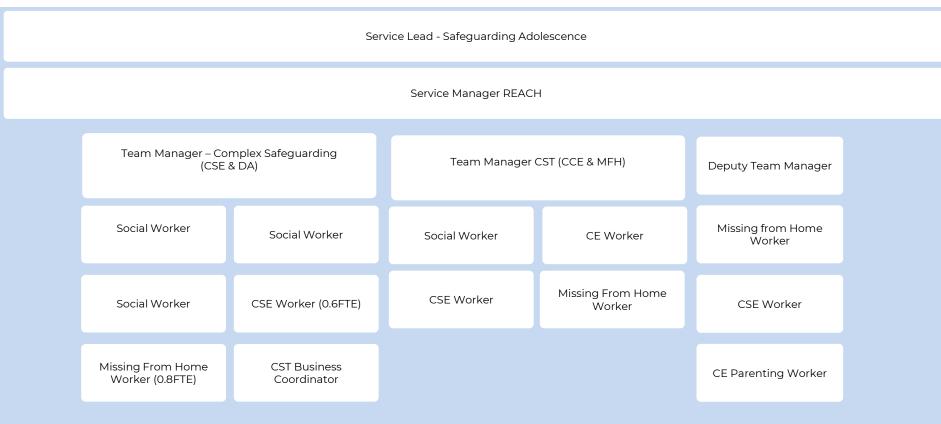

| Sandie Hayes<br>Practice Director - Children's Social Care                                                 |                                           |                                         |                                                  |                                                |                                                         |                                                             |  |  |  |  |
|------------------------------------------------------------------------------------------------------------|-------------------------------------------|-----------------------------------------|--------------------------------------------------|------------------------------------------------|---------------------------------------------------------|-------------------------------------------------------------|--|--|--|--|
| Service Lead - Children's Social<br>Care Workforce and Quality<br>Assurance and Principal Social<br>Worker | Service Lead – Children's<br>Safeguarding |                                         | l – Localities,<br>es & CWD                      | Service Lead – Ir<br>Door, Duty &              |                                                         | Service Lead – Children in Care,<br>Care Leavers & Adoption |  |  |  |  |
|                                                                                                            |                                           | Service<br>Manager<br>Locality<br>Teams | Service<br>Manager<br>Locality<br>Teams &<br>CWD | Service<br>Manager<br>Integrated<br>Front Door | Service<br>Manager<br>Complex<br>Safeguarding<br>& Duty | Service Manager                                             |  |  |  |  |