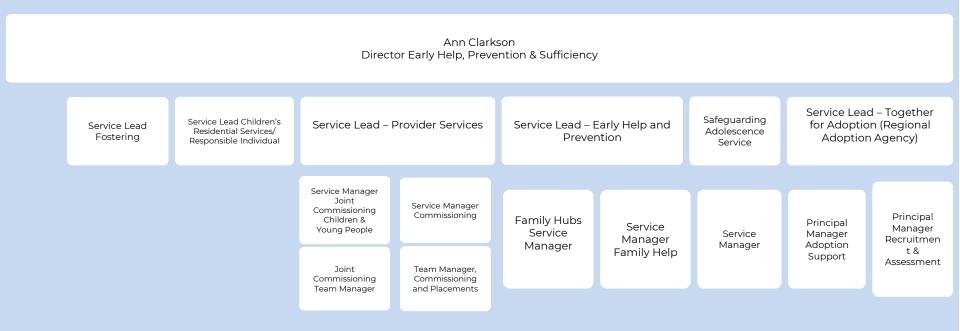

See attached structure charts (Children's Social Care, Prevention Early Help & Sufficiency and Education).

The Council will not release details of members of staff below third tier. Below are the senior staff responsible for these areas.

Ann Clarkson Director - Prevention, Early Help & Sufficiency Ann.Clarkson@wigan.gov.uk

Sandie Hayes Practice Director – Children's Social Care Sandie.Hayes@wigan.gov.uk

Cath Pealing Assistant Director – Education C.Pealing@wigan.gov.uk