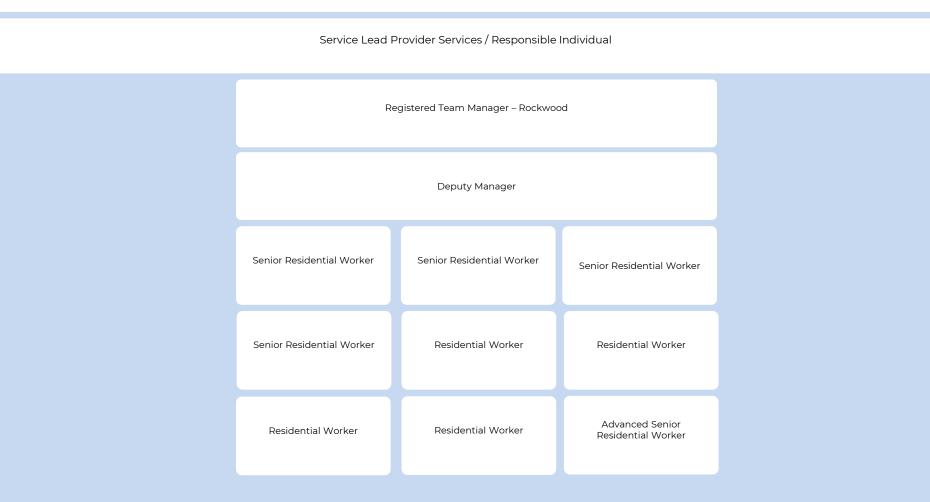

See attached structure charts (Children's Social Care, Prevention Early Help & Sufficiency and Education).

The Council will not release details of members of staff below third tier. Below are the senior staff responsible for these areas.