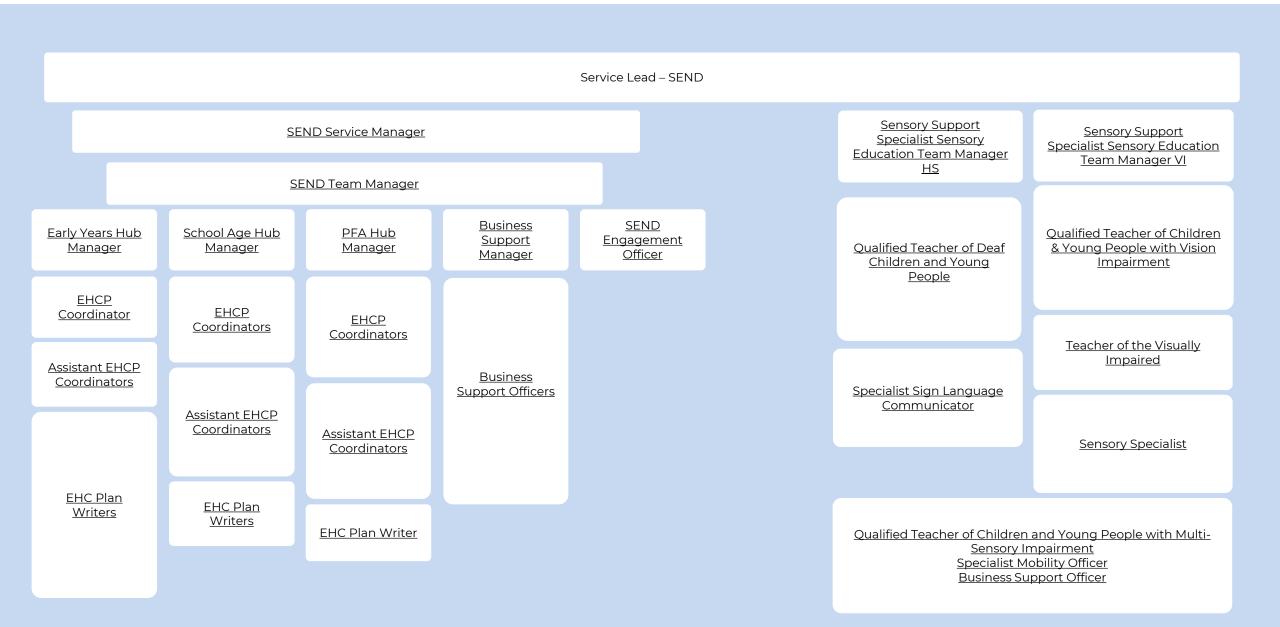

Ann Clarkson Director - Prevention, Early Help & Sufficiency Ann.Clarkson@wigan.gov.uk

Sandie Hayes Practice Director – Children's Social Care Sandie.Hayes@wigan.gov.uk

Cath Pealing Assistant Director – Education C.Pealing@wigan.gov.uk