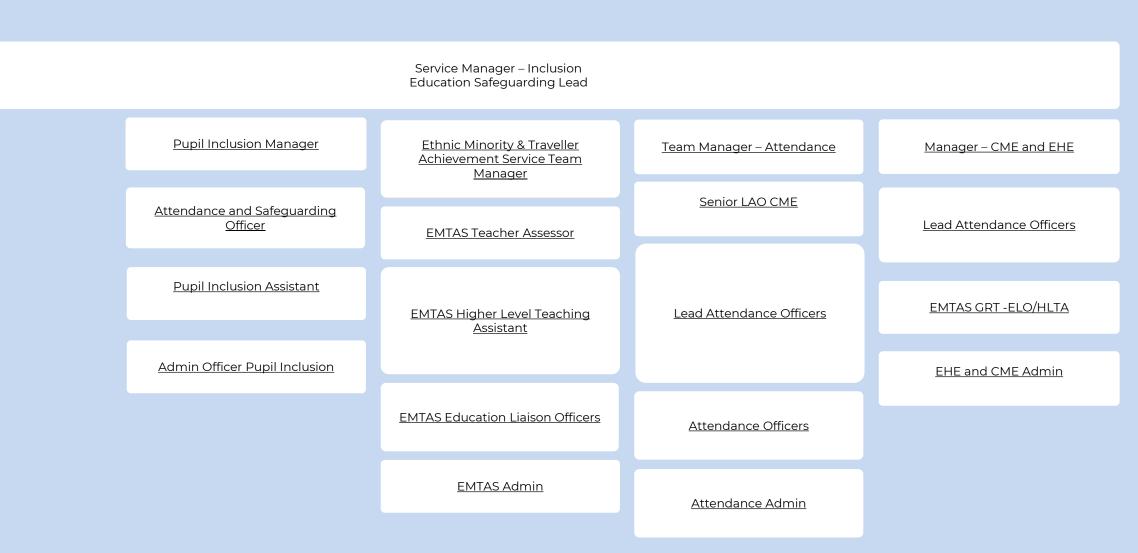

Ann Clarkson Director - Prevention, Early Help & Sufficiency Ann.Clarkson@wigan.gov.uk

Sandie Hayes Practice Director – Children's Social Care Sandie.Hayes@wigan.gov.uk

Cath Pealing Assistant Director – Education C.Pealing@wigan.gov.uk