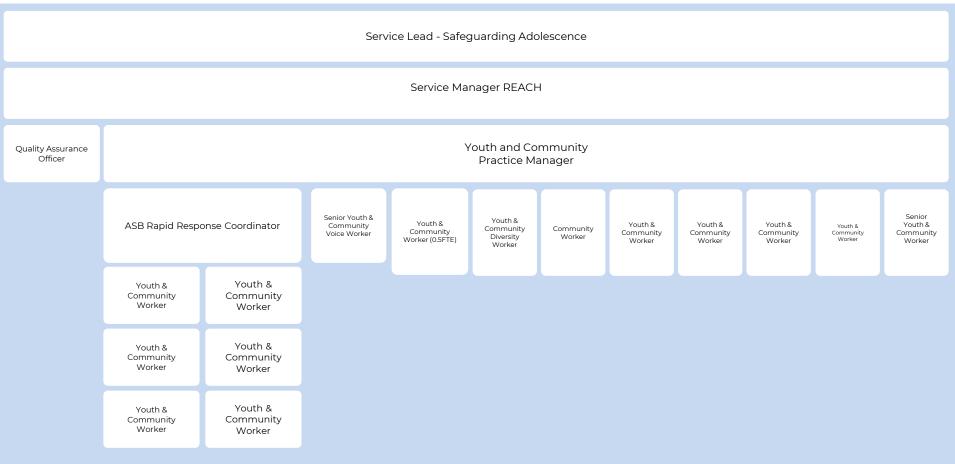

|                              | Se                                  | rvice Lead - Safeguarding Adolescence |                                     |                                     |  |
|------------------------------|-------------------------------------|---------------------------------------|-------------------------------------|-------------------------------------|--|
|                              |                                     | Service Manager REACH                 |                                     |                                     |  |
|                              |                                     | Team Manager – Staying Together Team  |                                     |                                     |  |
| Youth Justice Coordinator    |                                     | Senior Support Practitioner           |                                     | Intensive Adolescent Support Worker |  |
| Youth Justice Support Worker |                                     | Business Support Officer              | Intensive Adolescent Support Worker |                                     |  |
| Youth Justice Support Worker |                                     | Intensive Adolescent Support Worker   |                                     | Intensive Adolescent Support Worker |  |
| Youth Justice Support Worker |                                     | Intensive Adolescent Support Worker   |                                     |                                     |  |
| Youth Justice Support Worker | Intensive Adolescent Support Worker |                                       |                                     |                                     |  |