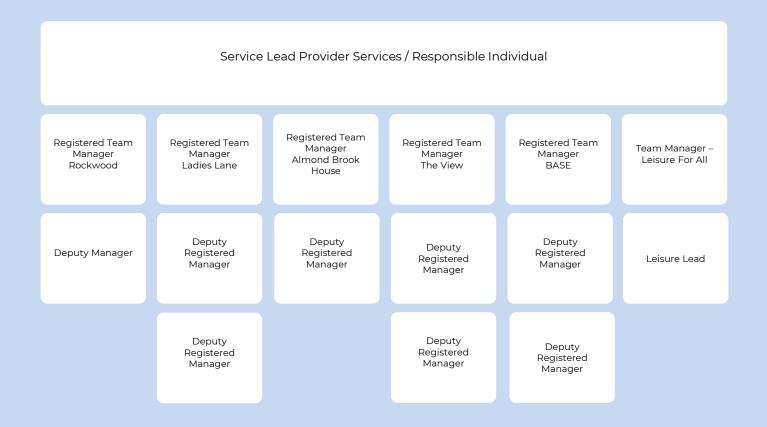

See attached structure charts (Children's Social Care, Prevention Early Help & Sufficiency and Education).

The Council will not release details of members of staff below third tier. Below are the senior staff responsible for these areas.