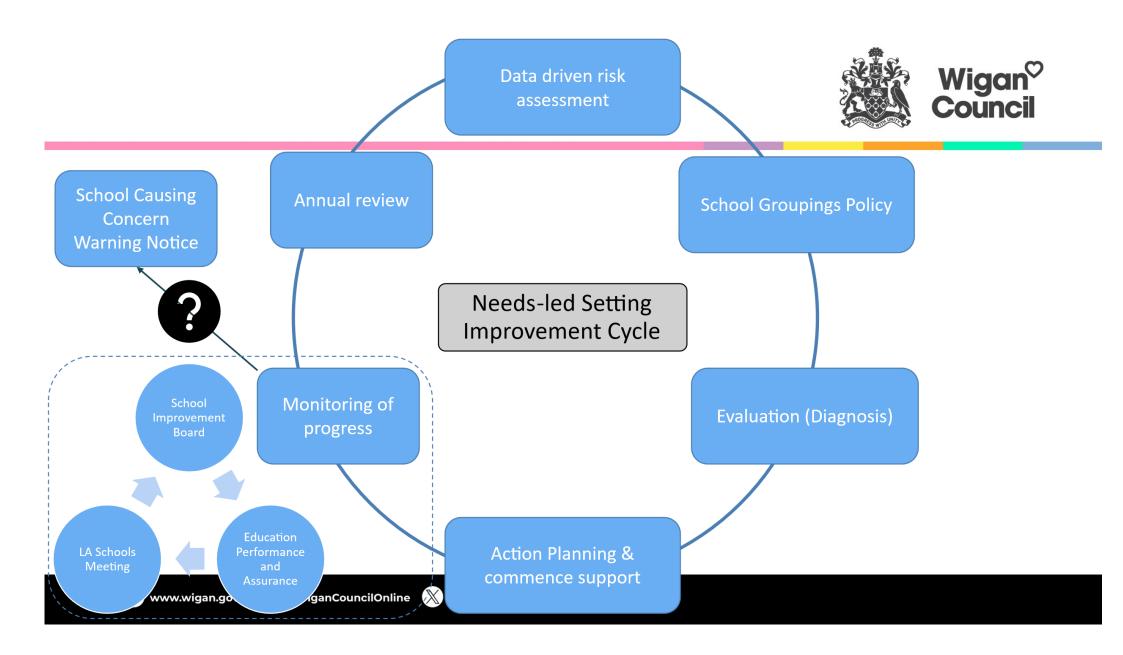

iaison                      |
|                                            |                                |                                         | <u> Admin Officer Schools' Liaison – 18.5 hours</u> |
|                                            |                                |                                         | Admin Assistant Hire & Music Centre                 |
|                                            |                                |                                         | Receptionist/Clerical Assistant                     |
|                                            |                                |                                         | Support Assistant                                   |





Educational Psychology Service Structure Chart 2025