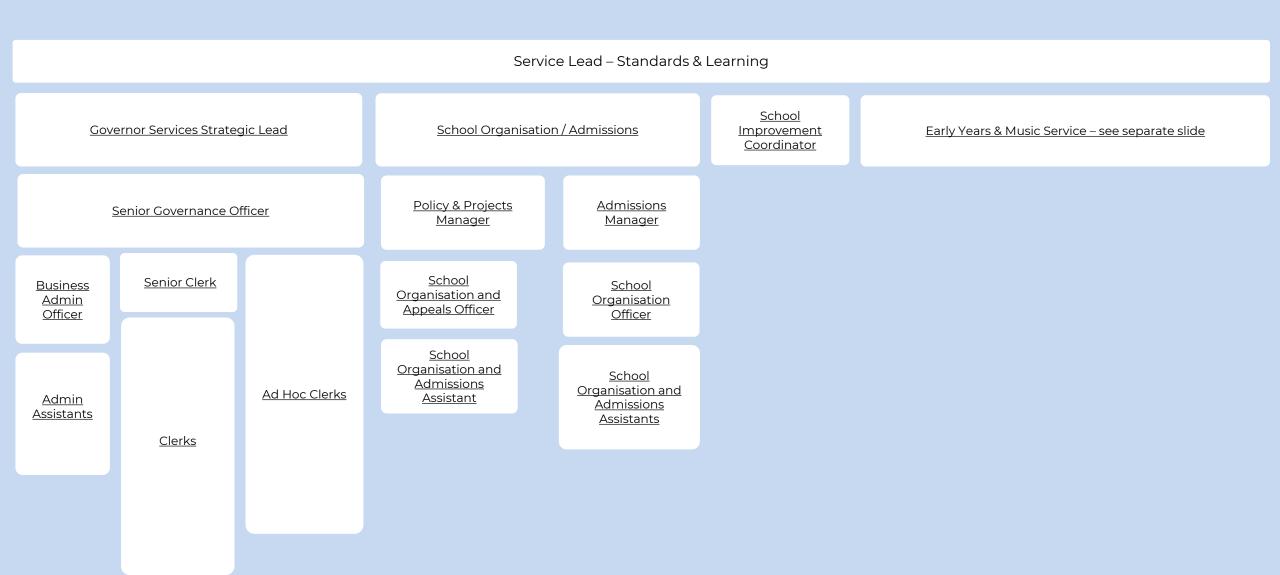

### School Improvement Team: Size and Grades

Service Lead for Standards and Learning (FTE 1 but currently seconded to DfE for 2 days per week as a RISE advisor. Has other leadership duties outside of School Improvement) NJC G16

Two headteachers seconded on 1.5 days per week for length of RISE advisor secondment (with salary backfill paid to schools at appropriate ISR)

Education support and improvement coordinator (FTE 1 but currently seconded NJC G8

Interim Education support and improvement coordinator (covering for secondment) FTE1 NJC G8