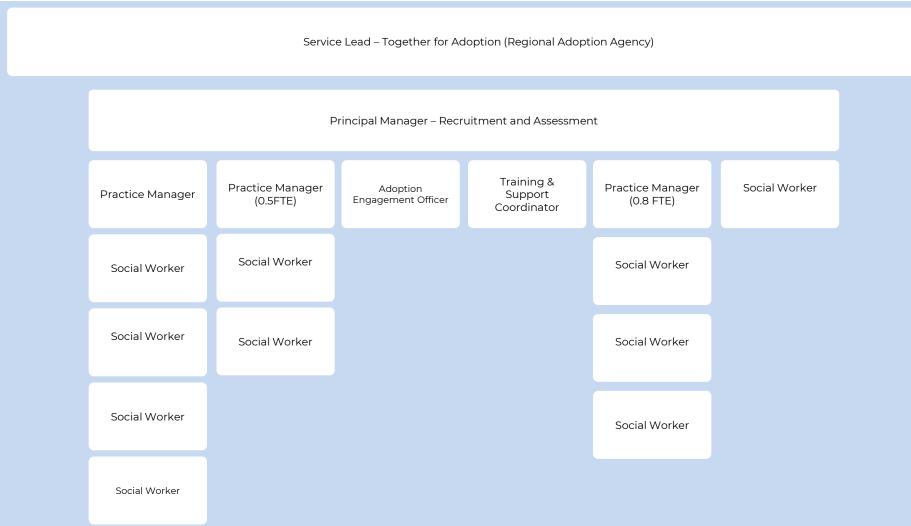

# Together for Adoption Structure Chart 2025

| Service Lead – Together for Adoption (Regional Adoption Agency) |                                      |                                      |                                        |  |                                        |                                       |                     |  |  |  |  |
|-----------------------------------------------------------------|--------------------------------------|--------------------------------------|----------------------------------------|--|----------------------------------------|---------------------------------------|---------------------|--|--|--|--|
|                                                                 | Adoption Support                     | Principal Manager                    |                                        |  | Administration<br>Manager              | Data Intelligence<br>Officer (0.5FTE) | Panel Advisor       |  |  |  |  |
| Family Support<br>Worker (0.5FTE)                               | Adoption Support<br>Practice Manager | Adoption Support<br>Practice Manager | Adoption Support<br>Practice Manager ( |  | Business Support<br>Assistant          |                                       | Panel Administrator |  |  |  |  |
|                                                                 | Social Worker<br>(0.6FTE)            | Adoption Support<br>Worker           | Adoption Support<br>Worker             |  | Business Support<br>Assistant (0.6FTE) |                                       |                     |  |  |  |  |
|                                                                 | Social Worker<br>(0.8FTE             | Adoption Support<br>Worker (0.5FTE)  | Social Worker<br>(0.6FTE)              |  | Business Support<br>Assistant          |                                       |                     |  |  |  |  |
|                                                                 | Social Worker<br>(0.8FTE)            | Family Support<br>Worker             | Adoption Support<br>Worker (0.6 FTE)   |  |                                        |                                       |                     |  |  |  |  |
|                                                                 | Family Support<br>Worker             | Social Worker                        |                                        |  |                                        |                                       |                     |  |  |  |  |
|                                                                 | Social Worker                        | Social Worker (                      |                                        |  |                                        |                                       |                     |  |  |  |  |
|                                                                 | Social Worker                        |                                      |                                        |  |                                        |                                       |                     |  |  |  |  |
|                                                                 | Social Worker<br>(0.6FTE)            |                                      |                                        |  |                                        |                                       |                     |  |  |  |  |