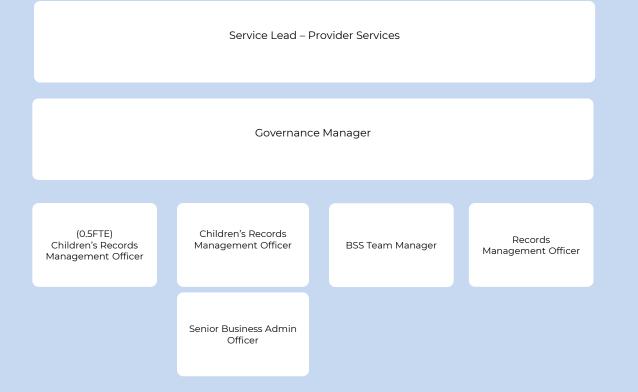

See attached structure charts (Children's Social Care, Prevention Early Help & Sufficiency and Education).

The Council will not release details of members of staff below third tier. Below are the senior staff responsible for these areas.