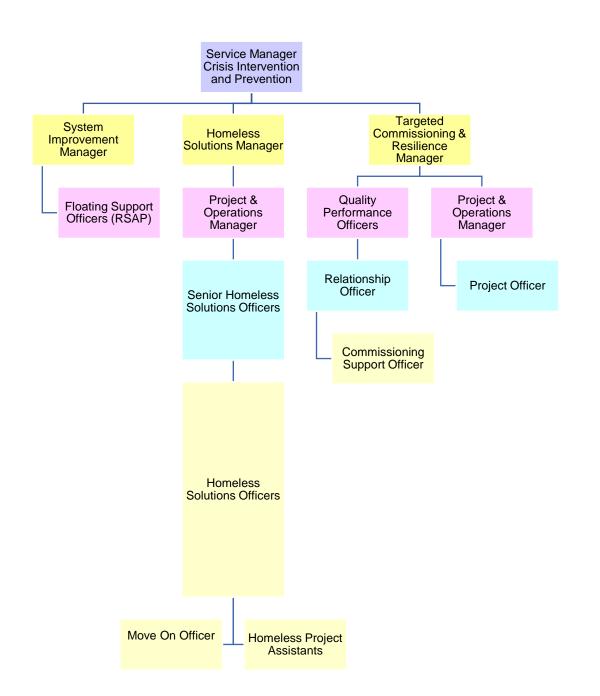

## **Response**

The council will not release details of staff members below third tier. Attached is an anonymised structure chart of - Place, Housing, Property & Regeneration.

The contact details of the leads on first page are:--