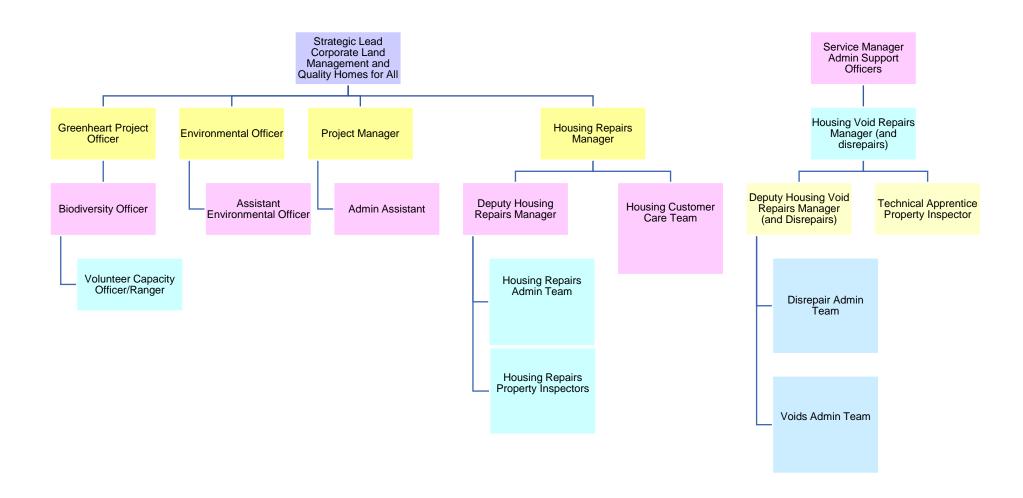

## **Response**

The council will not release details of staff members below third tier. Attached is an anonymised structure chart of - Place, Housing, Property & Regeneration.

The contact details of the leads on first page are:--