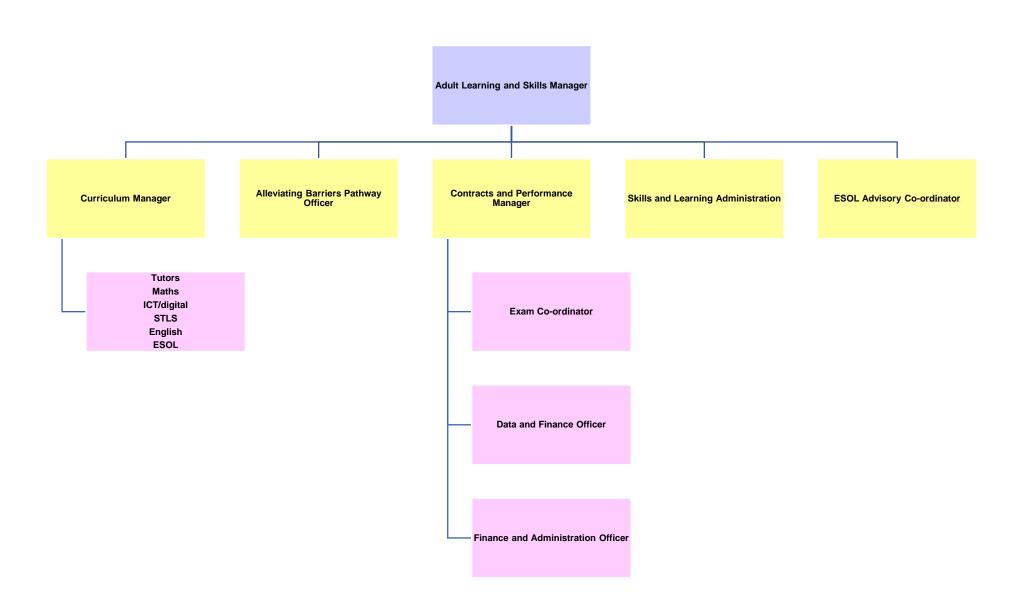

## **Response**

The council will not release details of staff members below third tier. Attached is an anonymised structure chart of - Place, Housing, Property & Regeneration.

The contact details of the leads on first page are:--