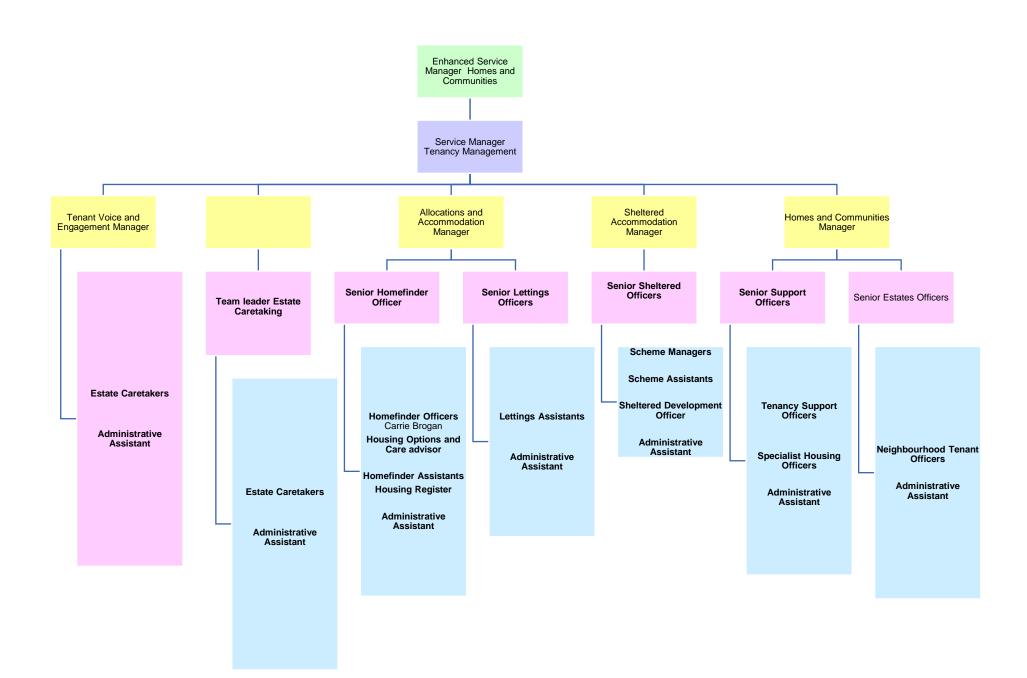

## **Response**

The council will not release details of staff members below third tier. Attached is an anonymised structure chart of - Place, Housing, Property & Regeneration.

The contact details of the leads on first page are:--