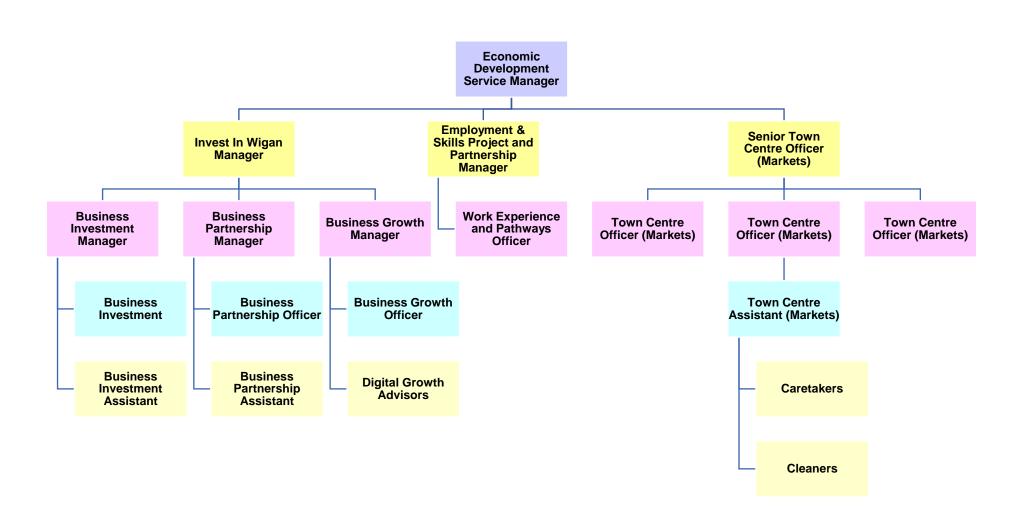

## **Response**

The council will not release details of staff members below third tier. Attached is an anonymised structure chart of - Place, Housing, Property & Regeneration.

The contact details of the leads on first page are:--