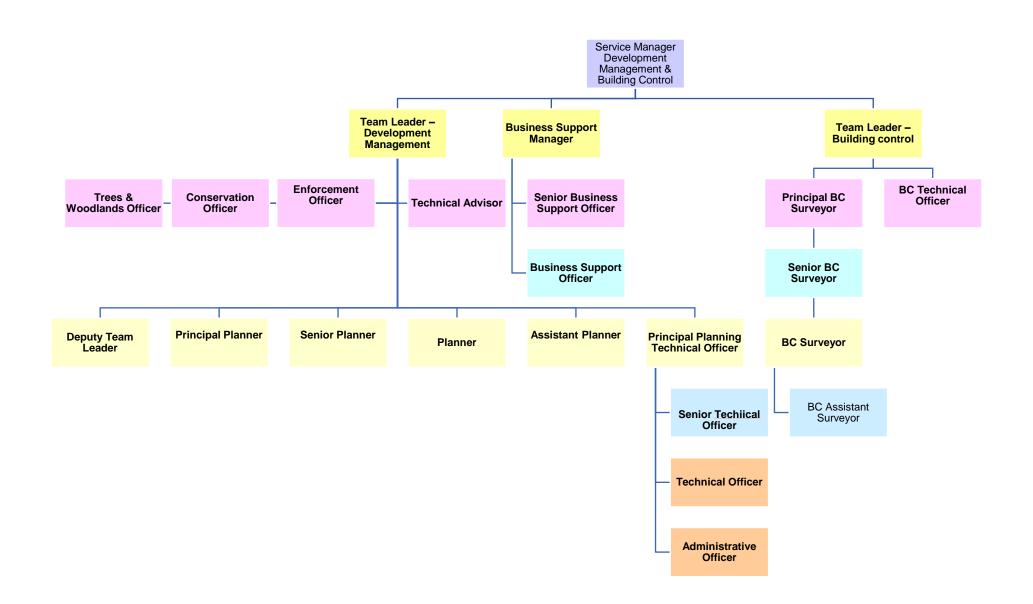

## **Response**

The council will not release details of staff members below third tier. Attached is an anonymised structure chart of - Place, Housing, Property & Regeneration.

The contact details of the leads on first page are:--