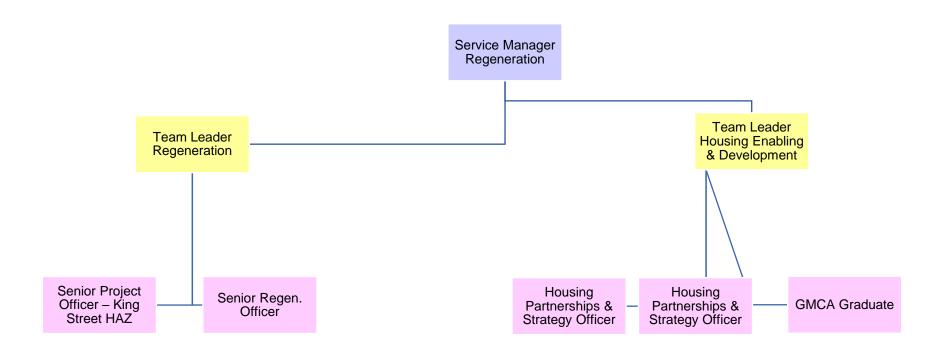

## **Response**

The council will not release details of staff members below third tier. Attached is an anonymised structure chart of - Place, Housing, Property & Regeneration.

The contact details of the leads on first page are:--