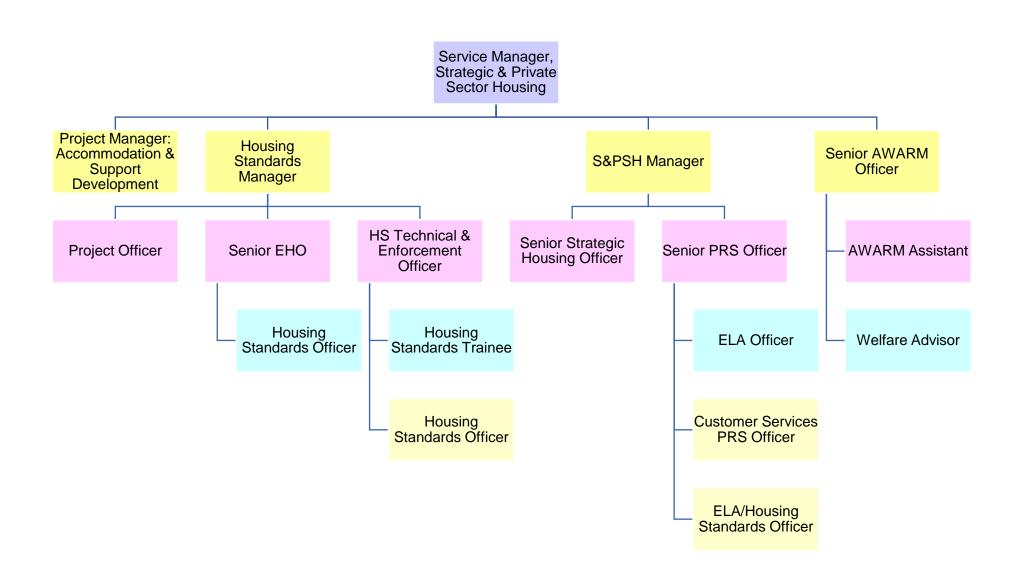

## **Response**

The council will not release details of staff members below third tier. Attached is an anonymised structure chart of - Place, Housing, Property & Regeneration.

The contact details of the leads on first page are:--