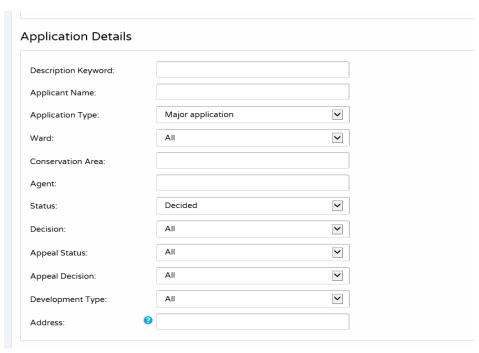

Select in the Application Type, select the type of application you are looking for and the Development Type box, select the type of application you are looking for