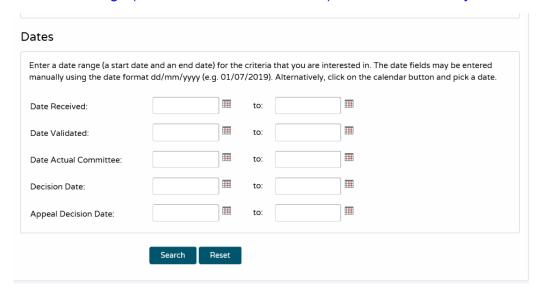

## Enter a date range (a start date and an end date) for the criteria that you are interested in and search.