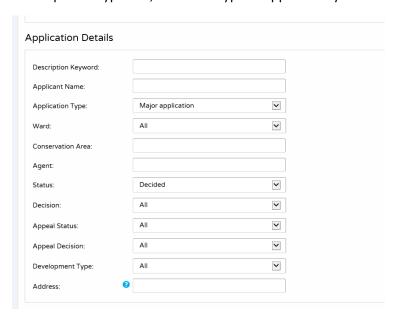

Select in the Application Type, select the type of application you are looking for and the Development Type box, select the type of application you are looking for

Enter a date range (a start date and an end date) for the criteria that you are interested in and search.