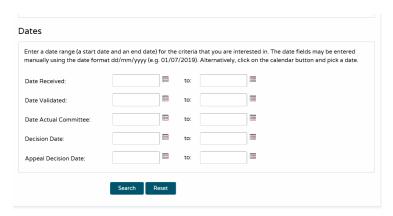

Select in the Application Type, select the type of application you are looking for and the Development Type box, select the type of application you are looking for

Enter a date range (a start date and an end date) for the criteria that you are interested in and search.