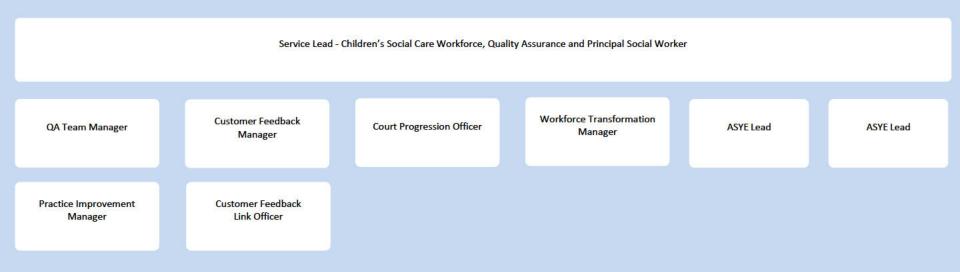

| Practice Director Children's Social Care<br>Sandie Hayes                                                                                                                                                   |  |                    |                    |                 |  |  |  |  |  |  |
|------------------------------------------------------------------------------------------------------------------------------------------------------------------------------------------------------------|--|--------------------|--------------------|-----------------|--|--|--|--|--|--|
| Service Lead - Children's   Service Lead Children's     Social Care Workforce and   Service Lead Children's     Quality Assurance and   Safeguarding     Principal Social Worker   Service Lead Children's |  |                    |                    |                 |  |  |  |  |  |  |
|                                                                                                                                                                                                            |  | Service<br>Manager | Service<br>Manager | Service Manager |  |  |  |  |  |  |