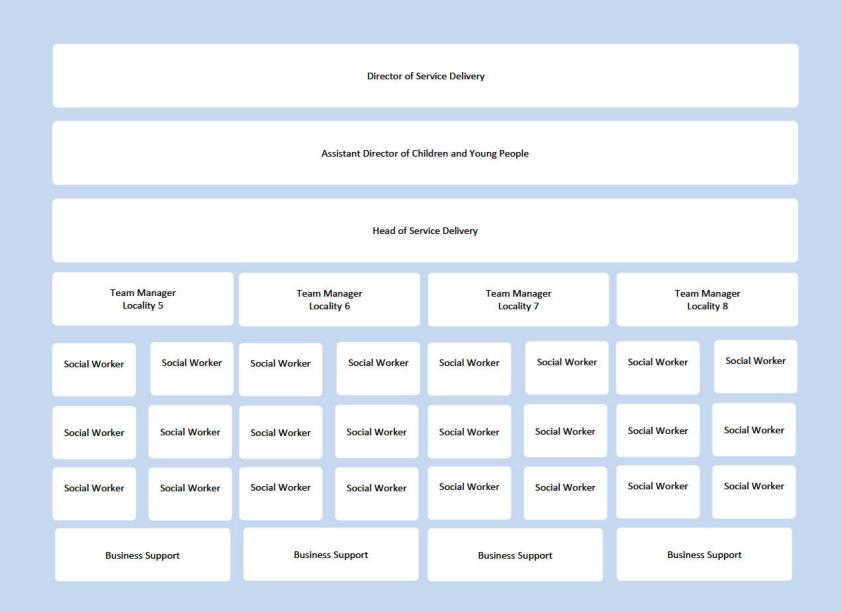

## Locality Structure Chart 2022

|                                                      | Service Lead Localities, TDS and Frontline  |                         |               |                         |                |                       |                       |                       |                |  |  |  |
|------------------------------------------------------|---------------------------------------------|-------------------------|---------------|-------------------------|----------------|-----------------------|-----------------------|-----------------------|----------------|--|--|--|
|                                                      |                                             | Service Manager         |               |                         |                | I                     | Interim Service Manag | ger                   |                |  |  |  |
| Team Manager Locality 1 Team Manager Locality 2 Team |                                             |                         |               |                         | ger Locality 3 | Team Manag            | er Locality 4         | Team Mana             | ger Locality 5 |  |  |  |
| Advanced                                             | Advanced Practitioner Advanced Practitioner |                         |               | Advanced P              | Practitioner   | Advanced P            | Practitioner          | Advanced              | Practitioner   |  |  |  |
| ASYE<br>Social Worker                                | Social Worker                               | Social Worker           | Social Worker | Senior Social<br>Worker | Social Worker  |                       | Social Worker         | ASYE Social<br>Worker | Social Worker  |  |  |  |
| Social Worker                                        | Social Worker                               | Social Worker           | Social Worker | Social Worker           | Social Worker  | Social Worker         | Social Worker         | Social Worker         | Social Worker  |  |  |  |
| Social Worker                                        | Social Worker                               | Senior Social<br>Worker | Social Worker | Social Worker           | Social Worker  | ASYE<br>Social Worker | Social Worker         | Social Worker         | Social Worker  |  |  |  |
| CYPF                                                 |                                             | Social Worker           | Social Worker | Social Worker           | Social Worker  |                       | Social Worker         | Social Worker         | Social Worker  |  |  |  |
|                                                      |                                             |                         | Social Worker |                         |                |                       |                       |                       |                |  |  |  |