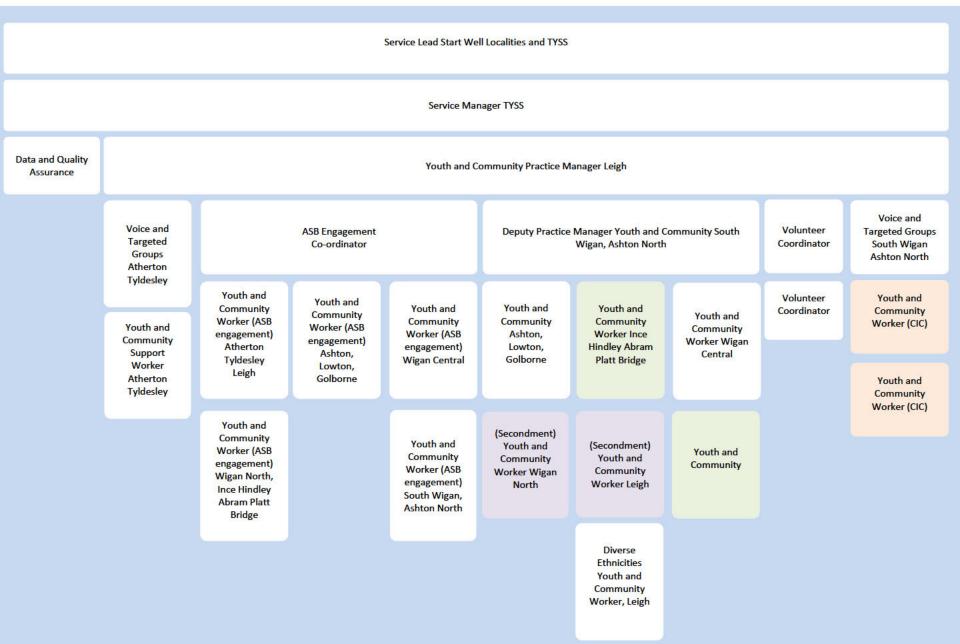

|                                                                                     | Service Lead – Start Well and TYSS                                                                             |                           |                                         |                               |                                        |                                 |                                  |                               |  |                               |                               |  |
|-------------------------------------------------------------------------------------|----------------------------------------------------------------------------------------------------------------|---------------------------|-----------------------------------------|-------------------------------|----------------------------------------|---------------------------------|----------------------------------|-------------------------------|--|-------------------------------|-------------------------------|--|
|                                                                                     | Service Manager Start Well                                                                                     |                           |                                         |                               |                                        |                                 |                                  |                               |  |                               |                               |  |
| Start Well Practice Manager Start Well Practice Manager Start Well Practice Manager |                                                                                                                |                           |                                         |                               |                                        |                                 |                                  |                               |  |                               |                               |  |
| Deputy Practice<br>Manager                                                          |                                                                                                                | puty Practice<br>Manager  | (0.8FTE)<br>EHM System &<br>Partnership | Deputy Pract                  | tice Ma                                | anager                          | Deputy Pr                        | ractice Manager               |  | Deputy Practice<br>Manager    | Deputy Practice<br>Manager    |  |
| Lead Start Lead<br>Well W                                                           | Lead Start<br>Well Well Well                                                                                   |                           |                                         |                               | Lead Start Lead Start                  |                                 |                                  | Lead Start<br>Well            |  | Lead Start Well<br>Worker     | Lead Start Well<br>Worker     |  |
| Well Worker                                                                         |                                                                                                                | FTE) Start Well<br>Worker |                                         | Well<br>Worker                | Well Well Well<br>Worker Worker Worker |                                 | Well<br>Worker                   | Worker                        |  | 0.6FTE)<br>Start Well Worker  | Start Well Worker             |  |
| Start Well Worker                                                                   | La Constantina de la | FTE) Start Well<br>Worker |                                         | Start Well<br>Worker          |                                        | Start Wor                       |                                  | (0.6FTE) Start<br>Well Worker |  | Start Well Worker             | Start Well Worker             |  |
| (0.6FTE) Start Well<br>Worker                                                       | Start                                                                                                          | t Well Worker             |                                         | (0.8FTE) Start<br>Well Worker |                                        | <mark>(</mark> 0.7FTE<br>Well W |                                  | Start Well<br>Worker          |  | Start Well Worker             | (0.6FTE) Start Well<br>Worker |  |
| (0.5FTE) Start Well<br>Worker                                                       |                                                                                                                | FTE) Start Well<br>Worker |                                         | (0.4FTE) Start<br>Well Worker |                                        | (0.6FTE)<br>Well W              | Contraction of the Second Second | Start Well<br>Worker          |  | Start Well Worker             | (0.9FTE)<br>Start Well Worker |  |
| Start Well Worker                                                                   | 2010 C 10                                                                        | FTE) Start Well<br>Worker |                                         | Start Well                    |                                        | Start                           | Well                             | Start Well                    |  | Start Well Worker             | Start Well Worker             |  |
| (0.96FTE) Start Well<br>Worker                                                      | Start '                                                                                                        | t Well Worker             |                                         | Worker                        |                                        | Worl                            | ker                              | Worker                        |  | (0.6FTE) Start Well<br>Worker | Start Well Worker             |  |
| Start Well Worker                                                                   |                                                                                                                | TE) Start Well<br>Worker  |                                         |                               |                                        |                                 |                                  |                               |  |                               |                               |  |