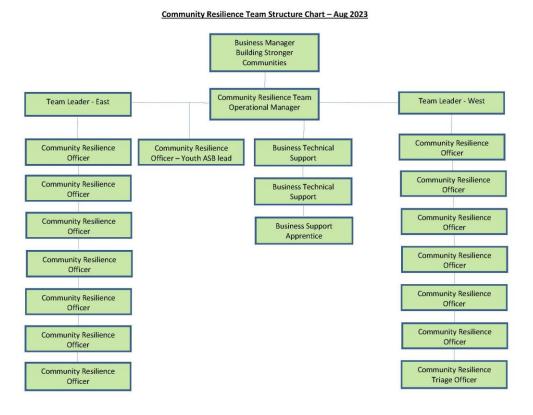

| REQUEST                           |                                                                                                                                                                                                                                                                      | RESPONSE                  |
|-----------------------------------|----------------------------------------------------------------------------------------------------------------------------------------------------------------------------------------------------------------------------------------------------------------------|---------------------------|
|                                   | ny employees does CRT have?<br>ny of these employees work full-time vs part-                                                                                                                                                                                         | 1) 21<br>2) All full time |
| time?                             | ny CRT employees are in managerial roles?                                                                                                                                                                                                                            | 3) 4                      |
| includin<br>Microso<br>file (.png | provide a copy of CRT's organisational chart,<br>g all functions/job roles/job titles - preferably in<br>t Visio format (.vsdx) otherwise as a single image<br>g, .jpg, .gif) - but not as a multi-page output (for<br>Microsoft Word .docx, or Adobe Acrobat (.pdf) | 4) See below              |