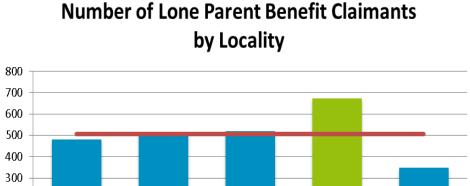

#### **Lone Parent Benefit**

200 100

**Locality Rank:** 1st

**Highest Concentration:** Westleigh East

#### **Overview**

2

Locality 4 has the highest of number of lone parent benefit claimants of all Wigan Council's localities with 673 identified. The highest concentration of lone parent benefit claimants within locality 4 is 40 claimants for Westleigh East.

The average number of lone parent benefit claimants for all of Wigan Council's localities is 506 claimants.