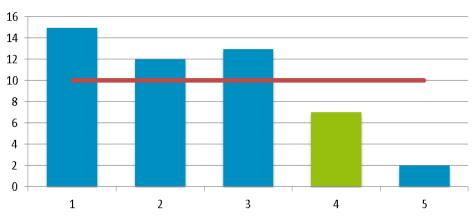

#### **Alcohol Specific Hospital Stays for Under 18s**

#### Number of Under 18 Alcohol Specific Hospital Stays by Locality

#### **Overview**

Locality 4 has the second lowest number of Under 18 alcohol specific hospital stays with 7 hospital stays identified.

The average number of Under 18 alcohol specific hospital stays across all localities was 10.

Locality Rank: 4th