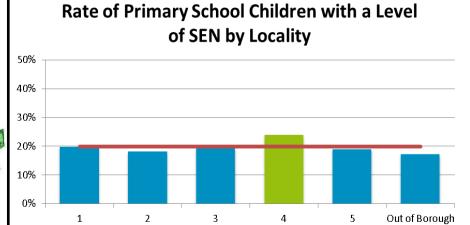

#### **Children with a Level of SEN (Primary)**

Overview

Locality 4 has the highest overall rate of children with a level of SEN within all of the localities with a rate of 24%. Westleigh West has the highest con-

centration of children with a level of SEN in Locality 4 with nearly 44% while Higher Folds North and Lakeside/ Firs Lane also has a high rate of SEN. The borough average is 20% per locality.

Locality Rank: 1st
Highest Concentration:
Westleigh West