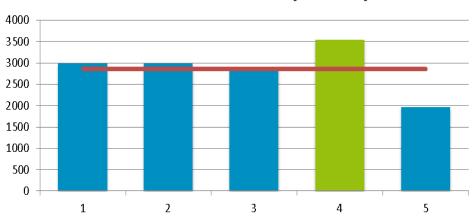

#### **Children Living in Out of Work Benefit Households**

Locality Rank: 1st

**Highest Concentration:** Westleigh East

#### Number of Children Living in Out of Work Benefit Households by Locality

#### **Overview**

Locality 4 has the highest number of children living in out of work benefit households by locality of all Wigan Council's localities with 3533 identified. The highest concentration of children living in out of work benefit households is in Westleigh East with 195.

The average number of children living in out of work benefit households across all Wigan Council's localities is 2864 children.