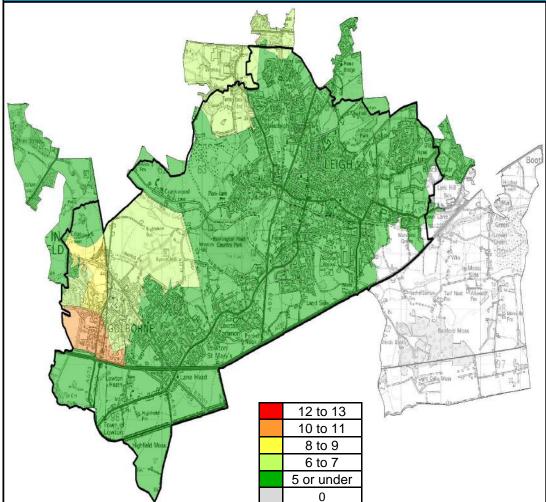

#### **Eligibility for Free School Meals**

Locality Rank: 2nd

**Highest Concentration:** Higher Folds South

#### Number of Children Eligible for Free School Meals by Locality

#### **Overview**

Locality 4 has the second highest number of children that are eligible for free school meals with 1710 eligible as at January 2014.

Higher Folds South has the highest concentration of eligible children with 135 children eligible for free school meals followed by Westleigh Fast with 127 children.

The Locality average is 1579 eligible children.