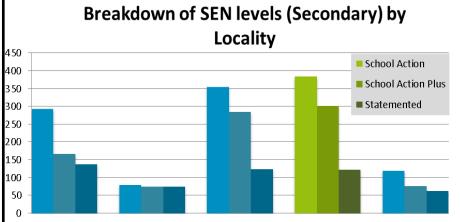

#### **Children with a Level of SEN (Secondary)**

**Overview**Locality 4 has the third highest overall rate of secondary school children with a level of SEN of all localities with a rate of 23%. Derby Road Estate East has the highest concentration of children with a level of SEN within the locality with a rate of just over 40%.

The borough average rate is 22% across all localities.

Locality Rank: 3rd
Highest Concentration:
Derby Road Estate East