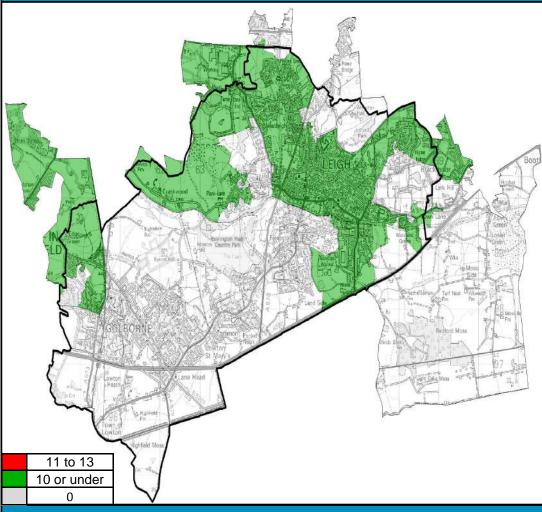

#### **Child Protection Plans**

### Locality Rank: 1st

**Highest Concentration:** Higher Folds North

#### **Overview**

Locality 4 has the highest number of Children with a Protection Plan with 61 children identified.

The highest number of Children with a Protection Plan are situated in Higher Folds North.

The average number of Children with a Protection Plan across the 5 localities is 41 children.

Wigan Council is in the second quartile for rates of CPP when compared with statistical neighbours