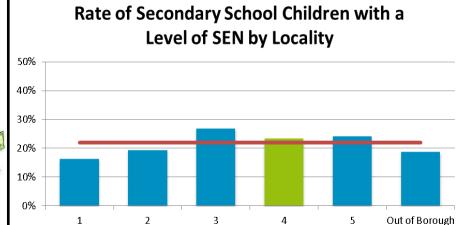

#### **Children with a Level of SEN (Secondary)**

**Overview**Locality 4 has the third highest overall rate of secondary school children with a level of SEN of all localities with a rate of 23%. Derby Road Estate East has the highest concentration of children with a level of SEN within the locality with a rate of just over 40%.

The borough average rate is 22% across all localities.

Locality Rank: 3rd
Highest Concentration:
Derby Road Estate East