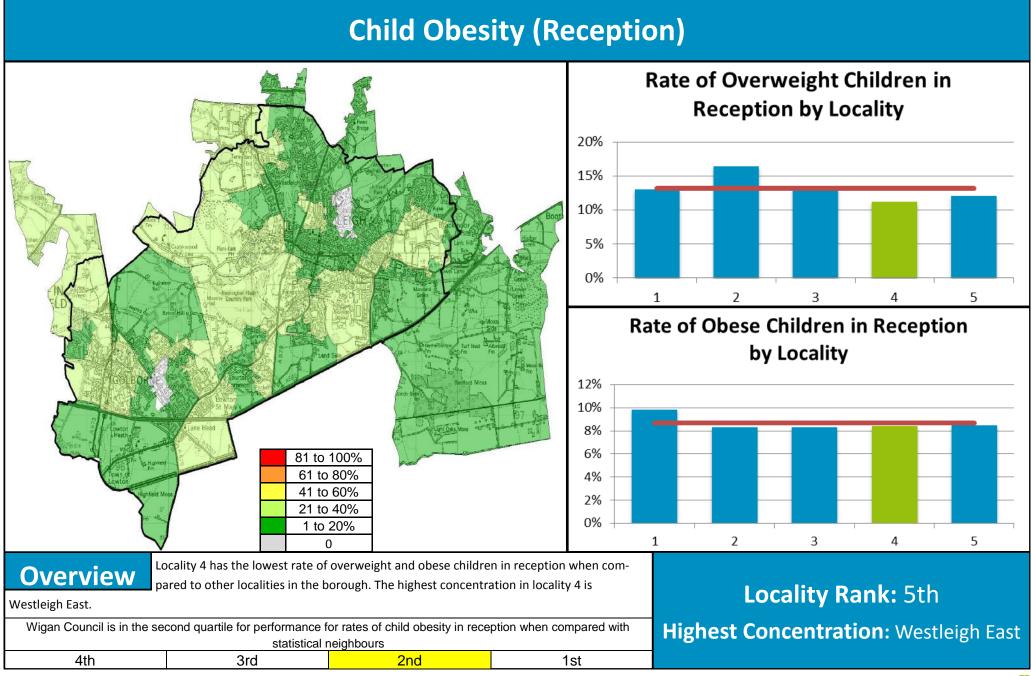

#### **Overview**

Situated in the south of the Borough, Locality 4 has a general population of 64,883 of which 14,673 (22.6%) are 18 or younger.

There are some trends in the data. Westleigh East has the highest number of referrals to children's social care, the highest rate of children living in poverty and Westleigh East and Hilton Park have the highest number of confident families in the locality. Westleigh East has the most lone payment benefit claimants and the highest number of children living in an out of work benefit household. Also, Westleigh East has the highest rate of child obesity for reception age children and the lowest rate of attainment at key stage 2.

#### **Overview**

4

2

Locality 4 has the highest rate of Non-White British with 3.2% identified. Leigh Centre has the highest concentration rate of Non-White British within the locality with 10.7% identified.

The average rate across all localities for Non-White British in population is 2.7%.

**Locality Rank:** 1st

**Highest Concentration:** Leigh Centre

Wigan Council is in the first quartile for rate of non-White British in population when compared with statistical neighbours.