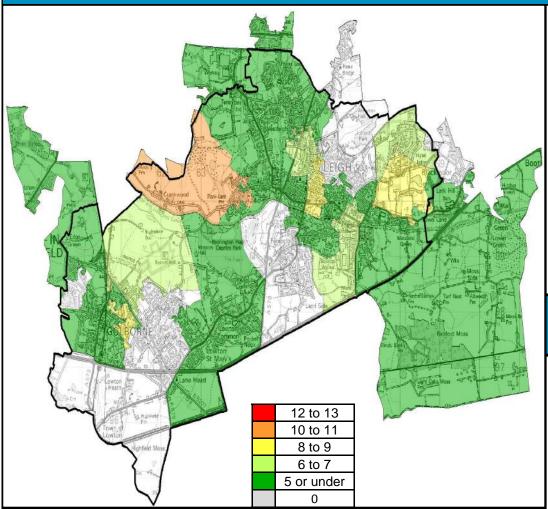

#### **NEET (16-18)**

#### **Overview**

Locality 4 has the second lowest number of identified NEET 16-18 year olds of all Wigan Council's localities with 117 identified.

Plank Lane / Crankwood has the highest number of NEET in locality 4 with 11.

The average across the borough is 121.

Locality Rank: 4th

**Highest Concentration:** Plank Lane / Crankwood

Wigan Council is in the second quartile for rates of NEET (16-18) when compared with statistical neighbours.