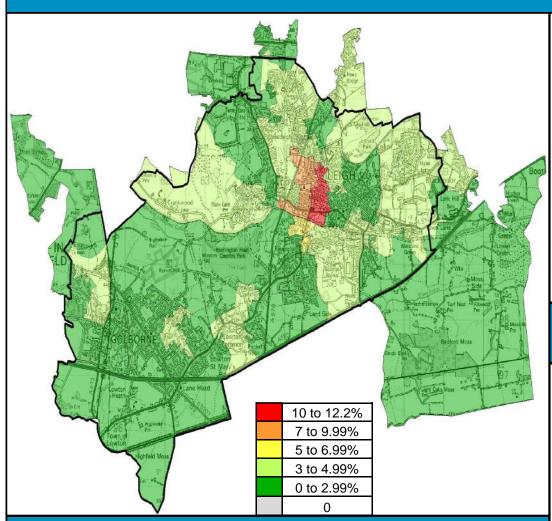

#### **Overview**

4

2

Locality 4 has the highest rate of Non-White British with 3.2% identified. Leigh Centre has the highest concentration rate of Non-White British within the locality with 10.7% identified.

The average rate across all localities for Non-White British in population is 2.7%.

**Locality Rank:** 1st

**Highest Concentration:** Leigh Centre

Wigan Council is in the first quartile for rate of non-White British in population when compared with statistical neighbours.