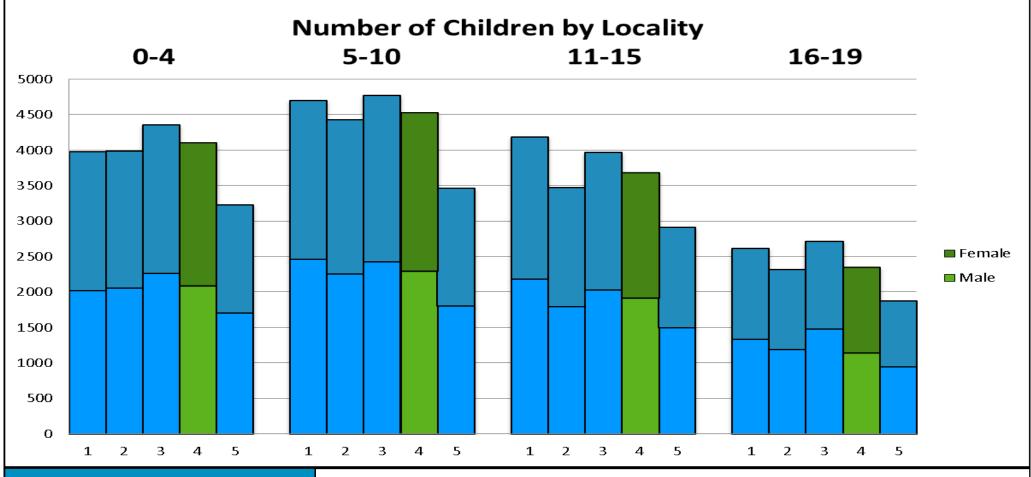

#### **Population—Actual Figures**

**Overview** 

The number of children in locality 4 is similar to the other 4 localities. The graph illustrates an even mix of males and females across all four age bands.