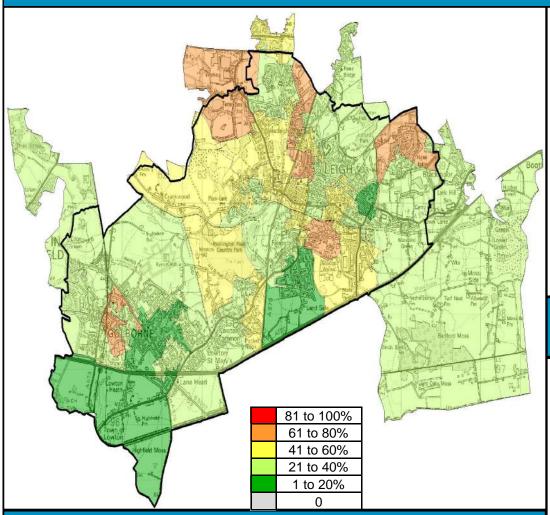

#### **Attainment at Key Stage 2**

#### Rate of Children Achieving Level 4 Reading, Writing and Maths at KS2 by Locality

#### **Overview**

Locality 4 has the second highest rate of children achieving level 4 in Reading, Writing and Mathematics at key stage 2 with 80%. The lowest concentration within locality 4 is Westleigh East .

The average across all localities is 79%.

Locality Rank: 4th

**Lowest Concentration:** Westleigh East

Wigan Council is in the top quartile for performance for attainment at KS2 when compared with statistical neighbours