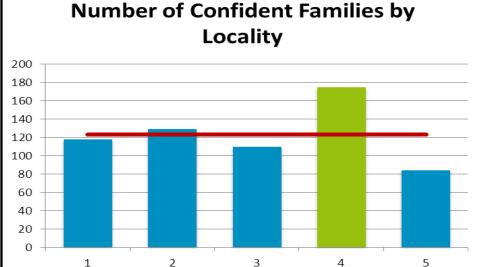

#### **Confident Families**

#### **Locality Rank:** 1st

**Highest Concentration:** Westleigh East & Hilton Park

#### **Overview**

Locality 4 has the highest number of identified confident families of all Wigan Council's localities with 175 identified.

The areas with the largest number of identified confident families are Westleigh East and Hilton Park. Although Westleigh and Hilton Park are yellow on the map they are not one of the highest areas in the borough. As Locality 4 has no red areas, this indicates that confident families have a more even distribution throughout the locality.