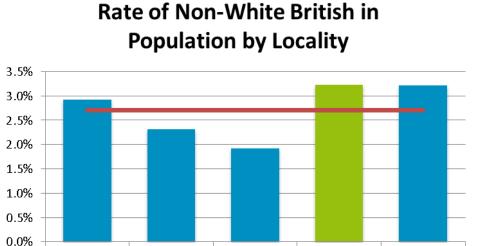

#### **Overview**

4

2

Locality 4 has the highest rate of Non-White British with 3.2% identified. Leigh Centre has the highest concentration rate of Non-White British within the locality with 10.7% identified.

The average rate across all localities for Non-White British in population is 2.7%.

**Locality Rank:** 1st

**Highest Concentration:** Leigh Centre

Wigan Council is in the first quartile for rate of non-White British in population when compared with statistical neighbours.