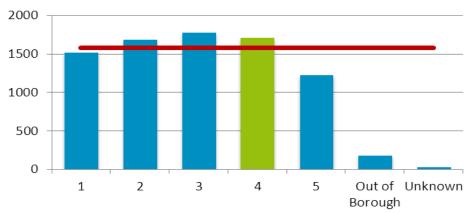

#### **Eligibility for Free School Meals**

Locality Rank: 2nd

**Highest Concentration:** Higher Folds South

#### Number of Children Eligible for Free School Meals by Locality

#### **Overview**

Locality 4 has the second highest number of children that are eligible for free school meals with 1710 eligible as at January 2014.

Higher Folds South has the highest concentration of eligible children with 135 children eligible for free school meals followed by Westleigh Fast with 127 children.

The Locality average is 1579 eligible children.