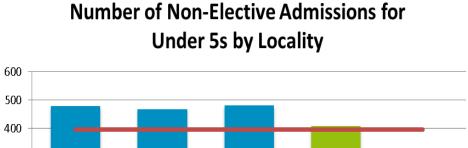

#### **Non-elective Admissions for Under 5s**

300

200

100

**Locality Rank:** 4th

**Highest Concentration:** Leigh Centre

#### **Overview**

4

2

Locality 4 had the second lowest number of non-elective admissions for under 5s between April 13 and February 14 of all Wigan Council's localities with 410 admissions.

The areas with the highest number of admissions are closer to Wigan Hospital. Areas further away from the centre may visit other hospitals.

The average number of admissions across all of the Borough's Localities is 396.