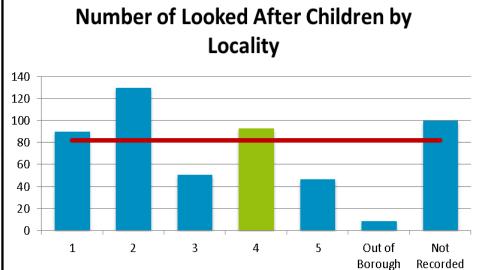

#### **Looked After Children**

#### **Overview**

Locality 4 has the second highest number of Looked After Children of all Wigan Council's localities with 92 identified.

The highest number of Looked After Children are situated in Golborne North which has 12.

The average number of Looked After Children for all of the localities is 82 .

Locality Rank: 2nd

**Highest Concentration:** Golborne North

Wigan Council is in the second quartile for rates of LAC when compared with statistical neighbours