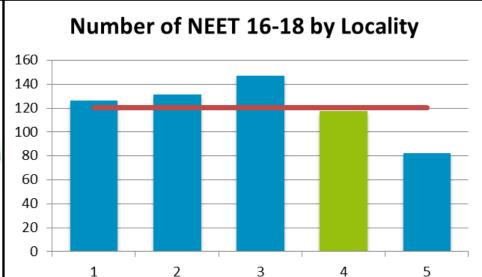

#### **NEET (16-18)**

#### **Overview**

Locality 4 has the second lowest number of identified NEET 16-18 year olds of all Wigan Council's localities with 117 identified.

Plank Lane / Crankwood has the highest number of NEET in locality 4 with 11.

The average across the borough is 121.

Locality Rank: 4th

**Highest Concentration:** Plank Lane / Crankwood

Wigan Council is in the second quartile for rates of NEET (16-18) when compared with statistical neighbours.