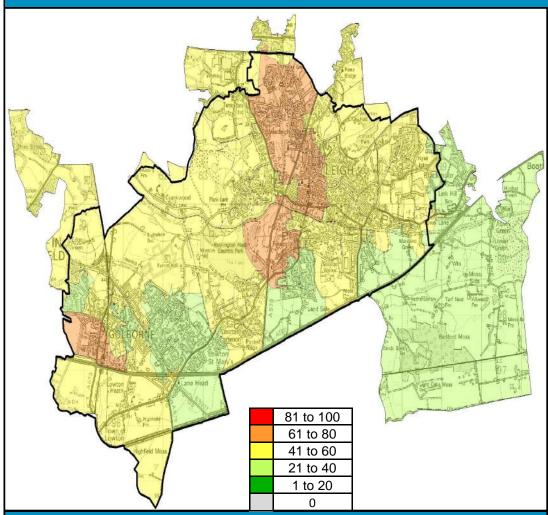

#### **Children Living in Poverty**

#### Rate of Children Living in Poverty by Locality

#### **Overview**

Locality 4 has the highest rate of children living in poverty of the Borough's localities with 19%. The highest concentration within locality 4 is Westleigh East with just over 48% followed by Westleigh West with nearly 40%.

The aver age across all localities is 17%.

**Locality Rank:** 1st

**Highest Concentration:** Westleigh East