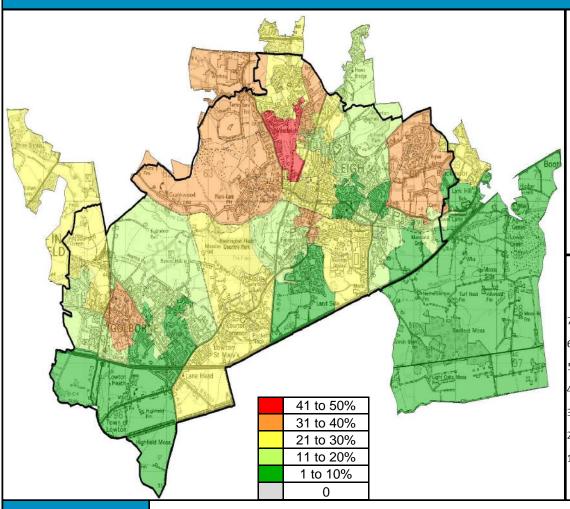

#### **Children with a Level of SEN (Primary)**

Overview

Locality 4 has the highest overall rate of children with a level of SEN within all of the localities with a rate of 24%. Westleigh West has the highest con-

centration of children with a level of SEN in Locality 4 with nearly 44% while Higher Folds North and Lakeside/ Firs Lane also has a high rate of SEN. The borough average is 20% per locality.

Locality Rank: 1st
Highest Concentration:
Westleigh West