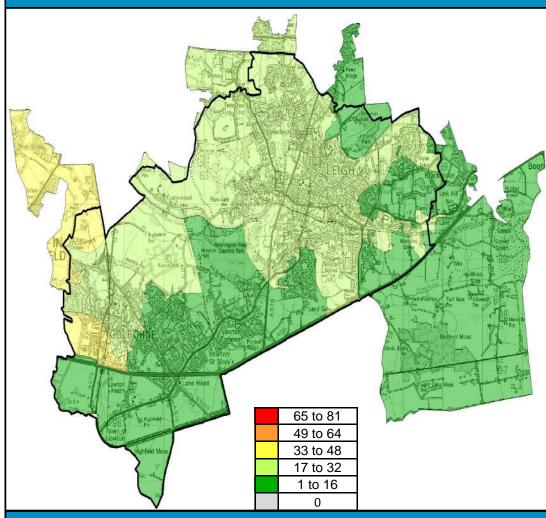

#### **A&E Attendances for Under 5s**

Locality Rank: 4th

**Highest Concentration:** Golborne South

#### **Overview**

Locality 4 had the second lowest number of A&E attendances for under 5s between April 13 and February 14 of all Wigan Council's localities with 848 attendances.

The areas with the highest number of attendances are closer to Wigan Hospital. Areas further away from the centre may visit other hospitals.

The average number of admissions across all of the Borough's Localities is 983.

Wigan Council is in the third quartile for rates of A&E Attendances for under 5s when compared with national averages