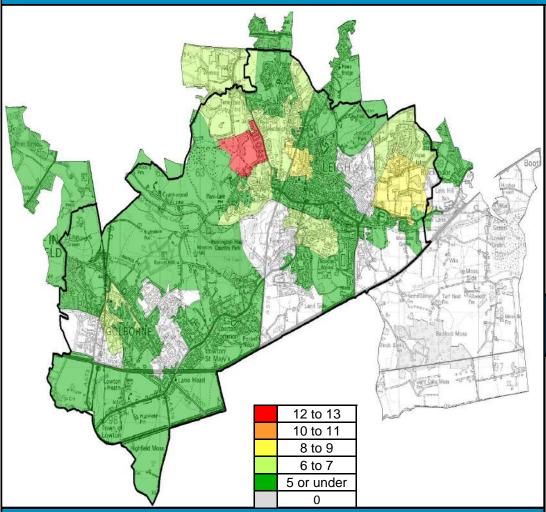

#### **Children with 15%+ Unauthorised Absence**

## Number of Children with 15%+ Unauthorised Absence by Locality

#### **Overview**

Locality 4 has by far the highest number of children who have a high rate of unauthorised absence.

Wigan Road West has the highest number of children with 15% or greater unauthorised attendance.

**Locality Rank:** 1st

Highest Concentration: Wigan Road West