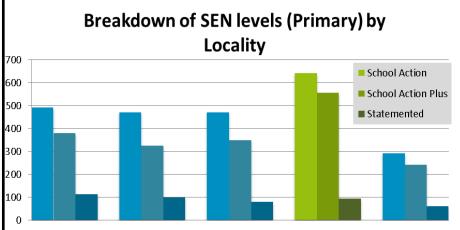

#### **Children with a Level of SEN (Primary)**

Overview

Locality 4 has the highest overall rate of children with a level of SEN within all of the localities with a rate of 24%. Westleigh West has the highest con-

centration of children with a level of SEN in Locality 4 with nearly 44% while Higher Folds North and Lakeside/ Firs Lane also has a high rate of SEN. The borough average is 20% per locality.

Locality Rank: 1st
Highest Concentration:
Westleigh West