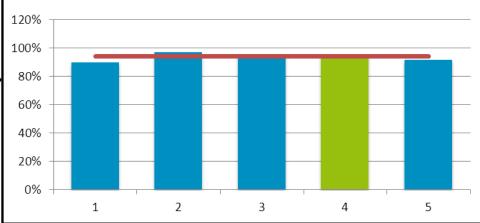

#### **Demand for School Places (Secondary)**

#### **Locality Rank:** 1st

#### Number of 1st Preferences by Available Places in Localities

#### **Overview**

Locality 4 has the lowest rate of demand for secondary school places of all Wigan borough's localities.

Between Locality 4's four secondary schools, there are 719 admission places available but only 505 children have one of the schools as their first choice, a rate of 71%.

Westleigh High School has the highest rate with 93.6% while Bedford High School has the lowest with 50.4%.