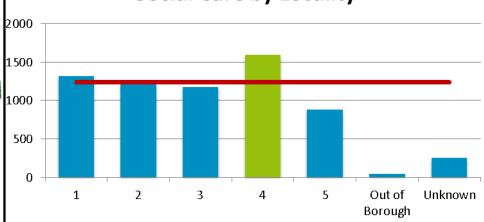

#### Referrals to Children's Social Care

#### **Locality Rank:** 1st

**Highest Concentration:** Westleigh East

#### Number of Referrals to Children's Social Care by Locality

#### **Overview**

Locality 4 had the highest number of referrals to Children's Social Care in 2013 of all Wigan Council's localities with 1599 referrals.

Westleigh East had the most referrals of any LSOA in the locality with 106 referrals.

The average number of referrals to Children's Social Care in 2013 across all of the borough's Localities was 1238.