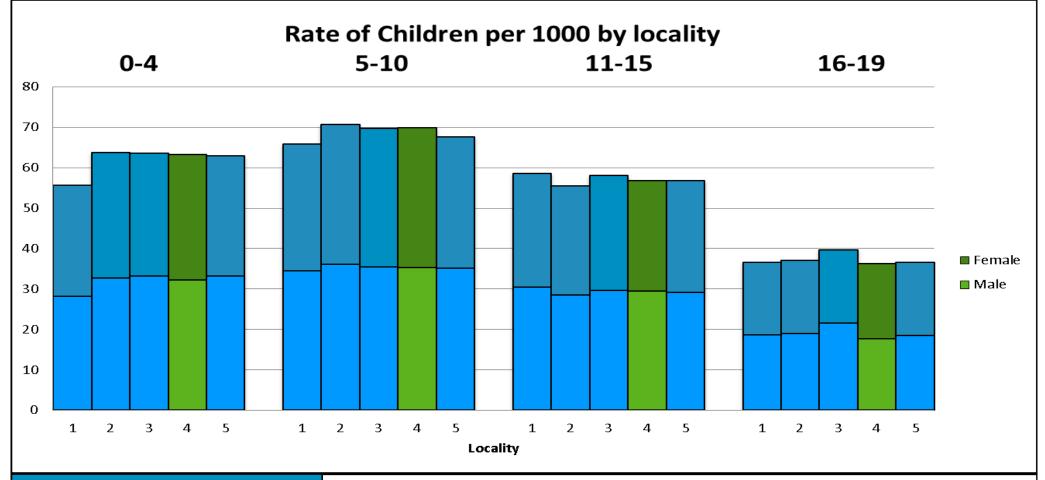

#### Population—Rates per 1000

Locality 4 has a similar breakdown of children by age category to the other localities.