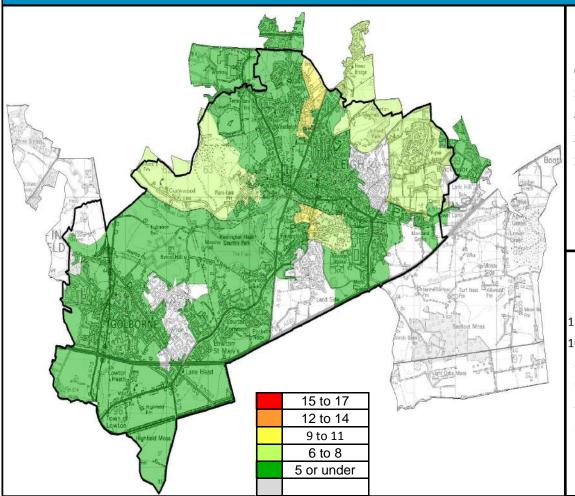

#### **Children Living in Poverty**

#### Rate of Children Living in Poverty by Locality

#### **Overview**

Locality 4 has the highest rate of children living in poverty of the Borough's localities with 19%. The highest concentration within locality 4 is Westleigh East with just over 48% followed by Westleigh West with nearly 40%.

The aver age across all localities is 17%.

**Locality Rank:** 1st

**Highest Concentration:** Westleigh East