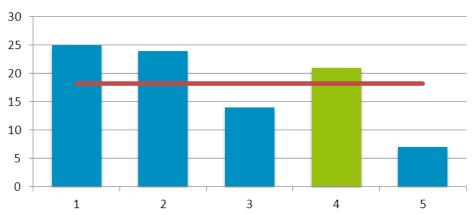

#### **Entrants to the Youth Justice System**

#### Entrants to Youth Justice System by Locality

#### **Overview**

Locality 4 had the third highest number of entrants to the youth justice system with 21 entrants in 2013.

The borough average is 18 per locality.

Locality Rank: 3rd

**Highest Concentration:** Plank Lane / Firs Lane