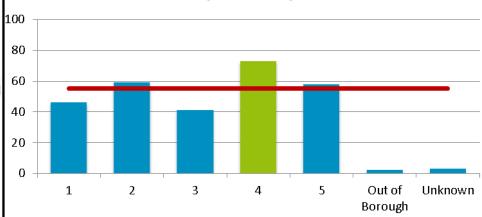

#### **Overview**

Locality 4 has the highest number of CAF assessments opened across all localities with 73 assessments. The highest concentration of CAF assessments opened is Warrington Road West.

The average CAF assessments across all localities is 55.

**Locality Rank:** 1st

**Highest Concentration:** Warrington Road West