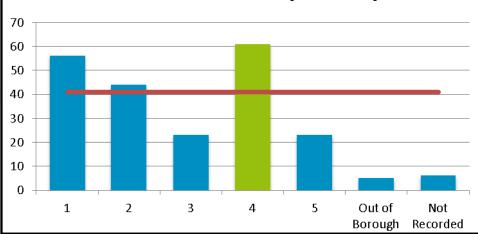

#### **Gateway Referrals (Opened)**

# Number of Gateway Referrals Opened by Locality 1000 800 400 200

#### **Overview**

5

Out of

Borough

Not

Recorded

Locality 4 had the highest number of Gateway referrals opened in 2013 of all Wigan Council's localities with 991 opened.

The area with most gateway referrals opened in 2013 is Higher Folds South with 53.

The average number of opened gateway referrals in 2013 was 787.

**Locality Rank:** 1st

**Highest Concentration:** Higher Folds South