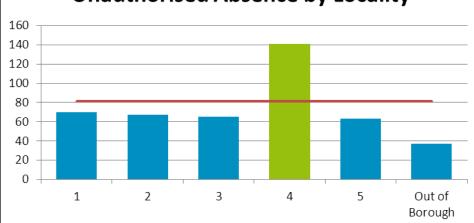

#### **Children with 15%+ Unauthorised Absence**

## Number of Children with 15%+ Unauthorised Absence by Locality

#### **Overview**

Locality 4 has by far the highest number of children who have a high rate of unauthorised absence.

Wigan Road West has the highest number of children with 15% or greater unauthorised attendance.

**Locality Rank:** 1st

Highest Concentration: Wigan Road West