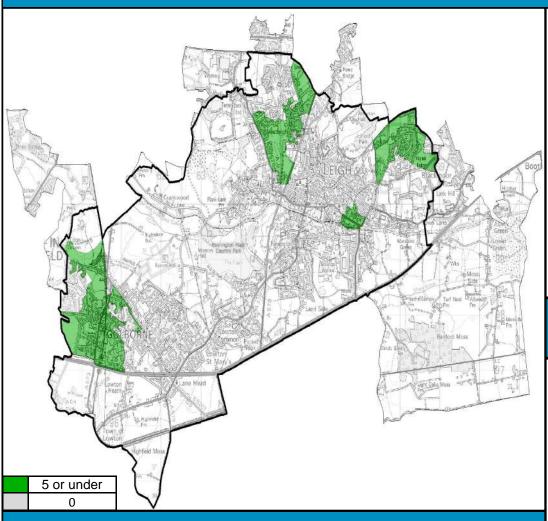

#### **Alcohol Specific Hospital Stays for Under 18s**

#### Number of Under 18 Alcohol Specific Hospital Stays by Locality

#### **Overview**

Locality 4 has the second lowest number of Under 18 alcohol specific hospital stays with 7 hospital stays identified.

The average number of Under 18 alcohol specific hospital stays across all localities was 10.

Locality Rank: 4th