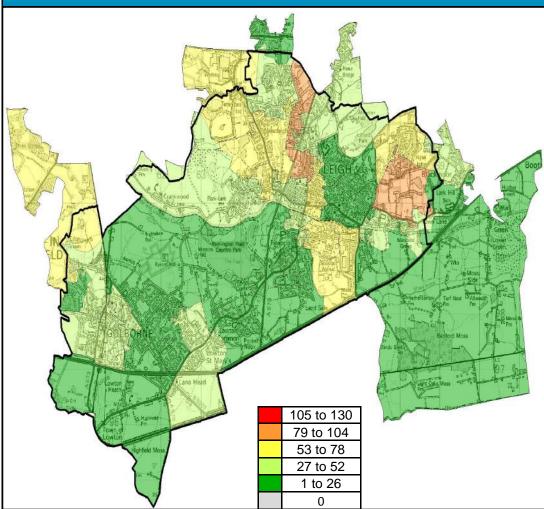

#### **Overview**

Locality 4 has the highest number of identified confident families of all Wigan Council's localities with 175 identified.

The areas with the largest number of identified confident families are Westleigh East and Hilton Park. Although Westleigh and Hilton Park are yellow on the map they are not one of the highest areas in the borough. As Locality 4 has no red areas, this indicates that confident families have a more even distribution throughout the locality.