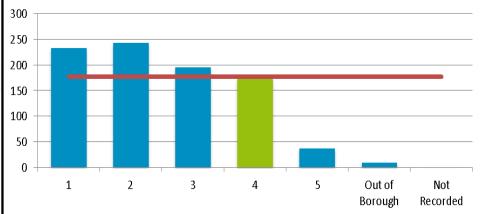

#### **Lone Parent Benefit**

200 100

**Locality Rank:** 1st

**Highest Concentration:** Westleigh East

#### **Overview**

2

Locality 4 has the highest of number of lone parent benefit claimants of all Wigan Council's localities with 673 identified. The highest concentration of lone parent benefit claimants within locality 4 is 40 claimants for Westleigh East.

The average number of lone parent benefit claimants for all of Wigan Council's localities is 506 claimants.