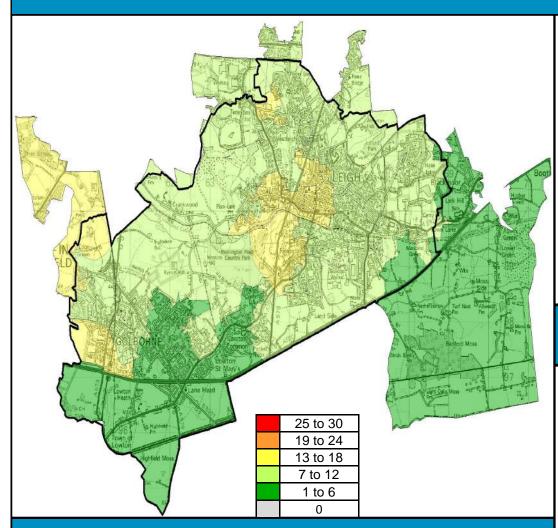

#### **Non-elective Admissions for Under 5s**

300

200

100

**Locality Rank:** 4th

**Highest Concentration:** Leigh Centre

#### **Overview**

4

2

Locality 4 had the second lowest number of non-elective admissions for under 5s between April 13 and February 14 of all Wigan Council's localities with 410 admissions.

The areas with the highest number of admissions are closer to Wigan Hospital. Areas further away from the centre may visit other hospitals.

The average number of admissions across all of the Borough's Localities is 396.