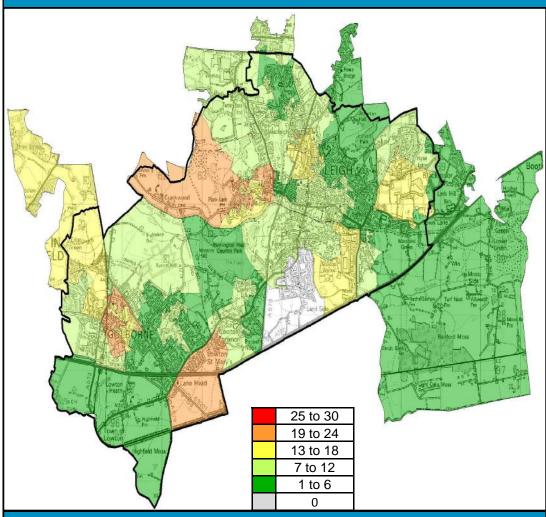

#### **Overview**

Locality 4 had the third highest number of entrants to the youth justice system with 21 entrants in 2013.

The borough average is 18 per locality.

Locality Rank: 3rd

**Highest Concentration:** Plank Lane / Firs Lane