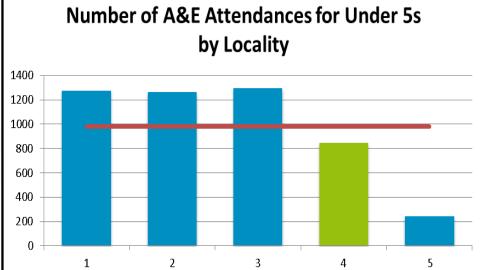

#### **A&E Attendances for Under 5s**

Locality Rank: 4th

**Highest Concentration:** Golborne South

#### **Overview**

Locality 4 had the second lowest number of A&E attendances for under 5s between April 13 and February 14 of all Wigan Council's localities with 848 attendances.

The areas with the highest number of attendances are closer to Wigan Hospital. Areas further away from the centre may visit other hospitals.

The average number of admissions across all of the Borough's Localities is 983.

Wigan Council is in the third quartile for rates of A&E Attendances for under 5s when compared with national averages