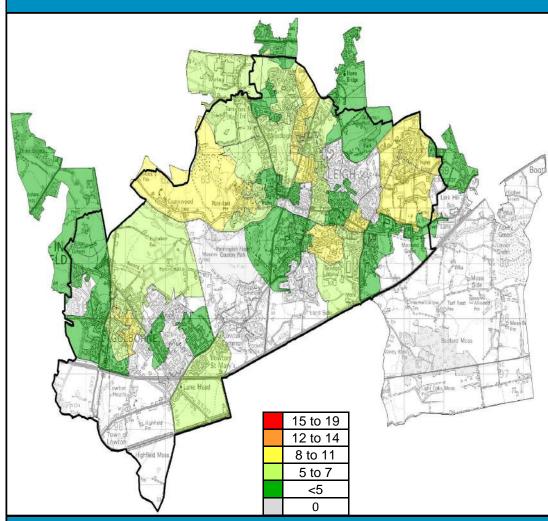

#### **Children Living in Poverty**

#### Rate of Children Living in Poverty by Locality

#### **Overview**

Locality 4 has the highest rate of children living in poverty of the Borough's localities with 19%. The highest concentration within locality 4 is Westleigh East with just over 48% followed by Westleigh West with nearly 40%.

The aver age across all localities is 17%.

**Locality Rank:** 1st

**Highest Concentration:** Westleigh East