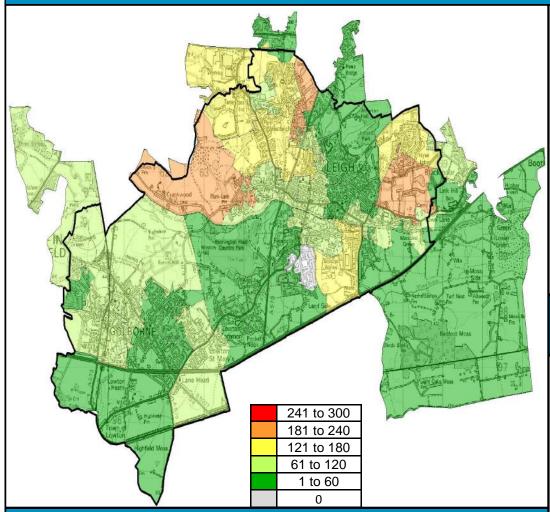

#### **Children Living in Out of Work Benefit Households**

Locality Rank: 1st

**Highest Concentration:** Westleigh East

#### Number of Children Living in Out of Work Benefit Households by Locality

#### **Overview**

Locality 4 has the highest number of children living in out of work benefit households by locality of all Wigan Council's localities with 3533 identified. The highest concentration of children living in out of work benefit households is in Westleigh East with 195.

The average number of children living in out of work benefit households across all Wigan Council's localities is 2864 children.