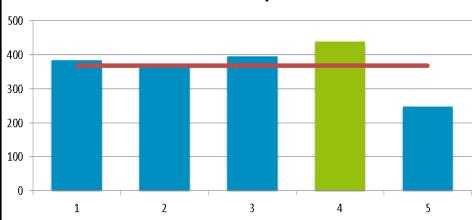

#### **Lone Parent Benefit**

200 100

**Locality Rank:** 1st

**Highest Concentration:** Westleigh East

#### **Overview**

2

Locality 4 has the highest of number of lone parent benefit claimants of all Wigan Council's localities with 673 identified. The highest concentration of lone parent benefit claimants within locality 4 is 40 claimants for Westleigh East.

The average number of lone parent benefit claimants for all of Wigan Council's localities is 506 claimants.