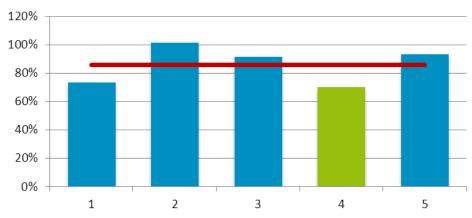

#### **Overview**

Locality 4 has the lowest rate of demand for secondary school places of all Wigan borough's localities.

Between Locality 4's four secondary schools, there are 719 admission places available but only 505 children have one of the schools as their first choice, a rate of 71%.

Westleigh High School has the highest rate with 93.6% while Bedford High School has the lowest with 50.4%.