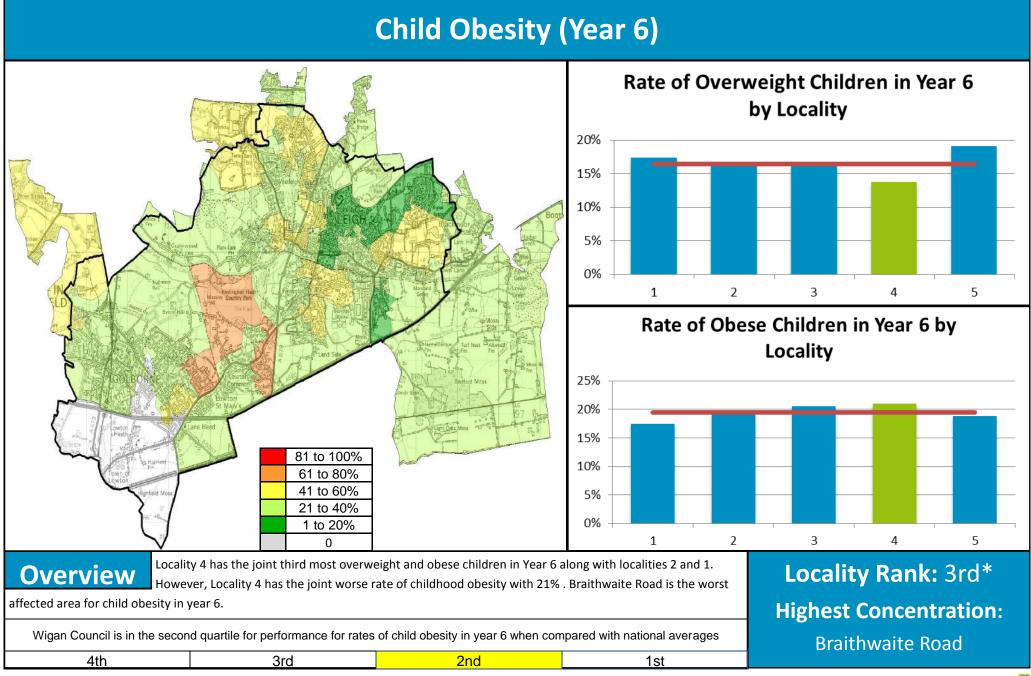

#### **Overview**

Situated in the south of the Borough, Locality 4 has a general population of 64,883 of which 14,673 (22.6%) are 18 or younger.

There are some trends in the data. Westleigh East has the highest number of referrals to children's social care, the highest rate of children living in poverty and Westleigh East and Hilton Park have the highest number of confident families in the locality. Westleigh East has the most lone payment benefit claimants and the highest number of children living in an out of work benefit household. Also, Westleigh East has the highest rate of child obesity for reception age children and the lowest rate of attainment at key stage 2.