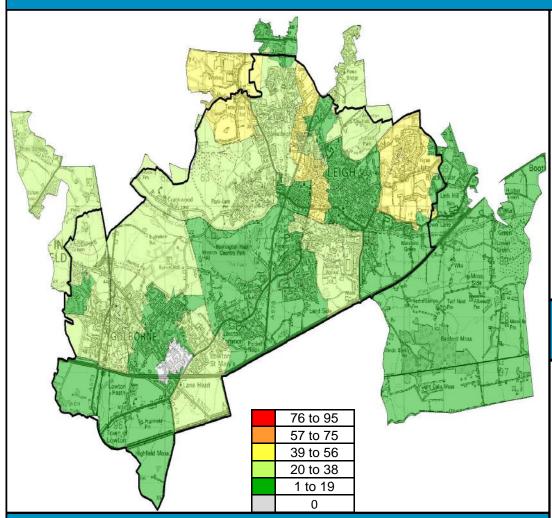

#### **Children Living in Poverty**

#### Rate of Children Living in Poverty by Locality

#### **Overview**

Locality 4 has the highest rate of children living in poverty of the Borough's localities with 19%. The highest concentration within locality 4 is Westleigh East with just over 48% followed by Westleigh West with nearly 40%.

The aver age across all localities is 17%.

**Locality Rank:** 1st

**Highest Concentration:** Westleigh East