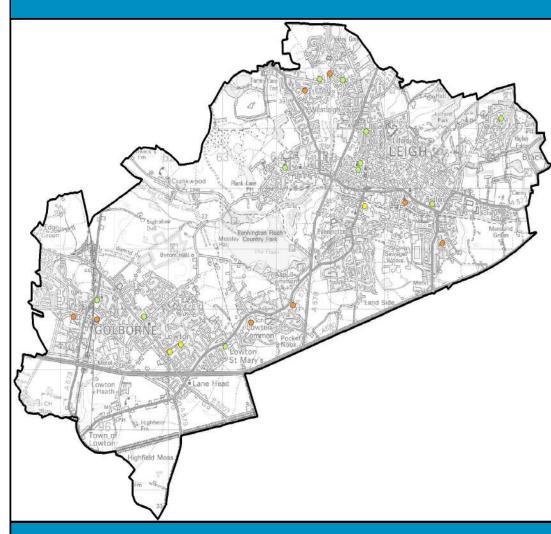

#### **Confident Families**

#### **Locality Rank:** 1st

**Highest Concentration:** Westleigh East & Hilton Park

#### **Overview**

Locality 4 has the highest number of identified confident families of all Wigan Council's localities with 175 identified.

The areas with the largest number of identified confident families are Westleigh East and Hilton Park. Although Westleigh and Hilton Park are yellow on the map they are not one of the highest areas in the borough. As Locality 4 has no red areas, this indicates that confident families have a more even distribution throughout the locality.