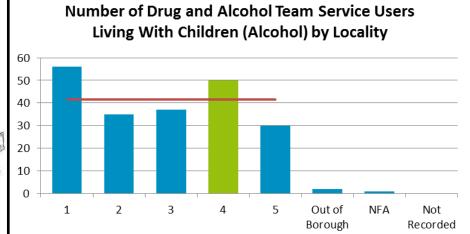

#### **Drug and Alcohol Service Users**

## Number of Drug and Alcohol Team Service Users Living With Children (Drugs) by Locality 120 100 80 60 40 20 0 1 2 3 4 5 Out of NFA Not Borough Recorded

Overview

Locality 4 has the third highest overall number of drug and alcohol service team users who live with children of all Wigan Borough's 5 localities. Locality 4 has the

second highest number of service users for alcohol and the third highest number of users for drugs.

Etherstone / Diamond Street has the highest number of Drug and Alcohol Team Service users that live with children.

Locality Rank: 3rd
Highest Concentration:
Etherstone / Diamond Street