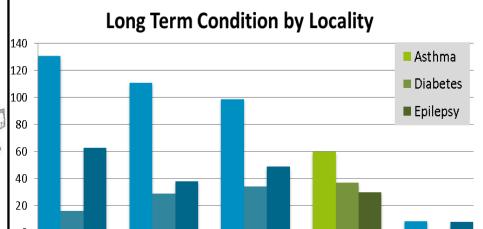

Plank Lane/ Firs Lane has the highest number of non elective admissions of children with a long term condition, one of the highest numbers of children 0-16 claiming DLA and the highest number of first time entrants to the youth justice system.

Leigh Centre has the highest number of non elective admissions for under 5s and the highest number of outpatient appointments for under 5s.

Higher folds North has the highest number of children with child protection plans and the lowest rate of EYFSP children showing a good level of attainment at key stage 2. Higher Folds South has the most Gateway referrals and the higher number of children eligible for free school meals