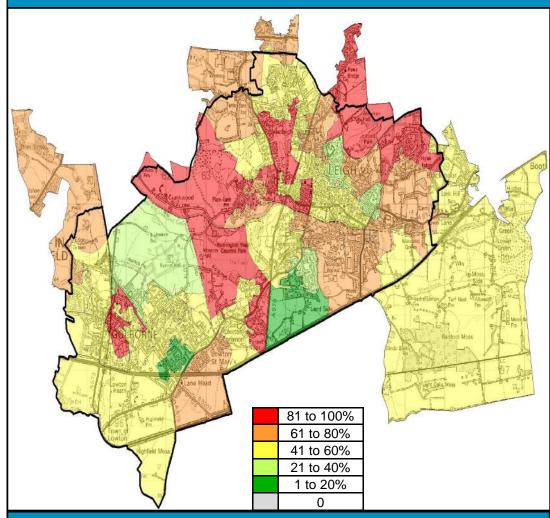

#### **Attainment at Key Stage 2**

#### Rate of Children Achieving Level 4 Reading, Writing and Maths at KS2 by Locality

#### **Overview**

Locality 4 has the second highest rate of children achieving level 4 in Reading, Writing and Mathematics at key stage 2 with 80%. The lowest concentration within locality 4 is Westleigh East .

The average across all localities is 79%.

Locality Rank: 4th

**Lowest Concentration:** Westleigh East

Wigan Council is in the top quartile for performance for attainment at KS2 when compared with statistical neighbours