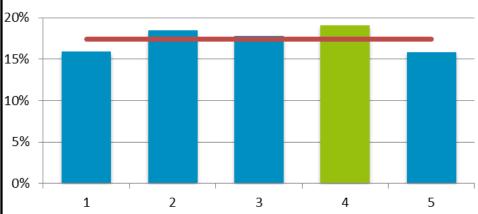

## Number of Drug and Alcohol Team Service Users Living With Children (Drugs) by Locality 120 100 80 60 40 20 0 1 2 3 4 5 Out of NFA Not Borough Recorded

Overview

Locality 4 has the third highest overall number of drug and alcohol service team users who live with children of all Wigan Borough's 5 localities. Locality 4 has the

second highest number of service users for alcohol and the third highest number of users for drugs.

Etherstone / Diamond Street has the highest number of Drug and Alcohol Team Service users that live with children.