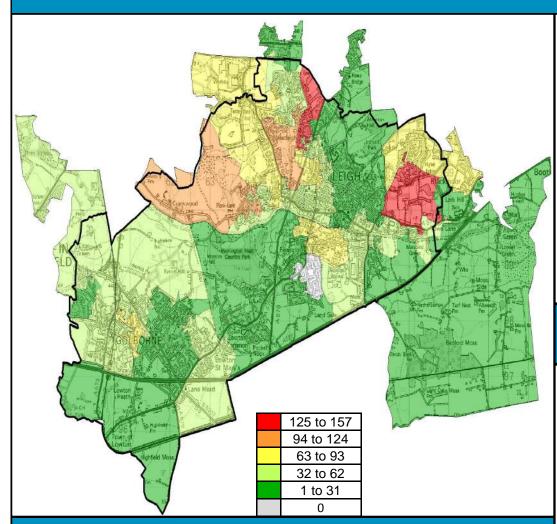

#### **Eligibility for Free School Meals**

Locality Rank: 2nd

**Highest Concentration:** Higher Folds South

#### Number of Children Eligible for Free School Meals by Locality

#### **Overview**

Locality 4 has the second highest number of children that are eligible for free school meals with 1710 eligible as at January 2014.

Higher Folds South has the highest concentration of eligible children with 135 children eligible for free school meals followed by Westleigh Fast with 127 children.

The Locality average is 1579 eligible children.