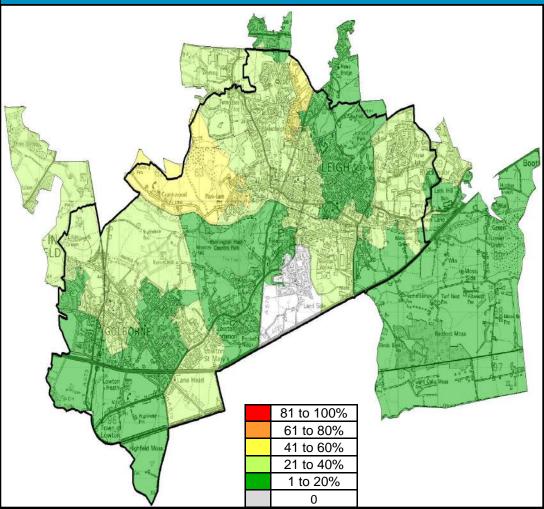

#### **Overview**

Locality 4 has the highest number of identified confident families of all Wigan Council's localities with 175 identified.

The areas with the largest number of identified confident families are Westleigh East and Hilton Park. Although Westleigh and Hilton Park are yellow on the map they are not one of the highest areas in the borough. As Locality 4 has no red areas, this indicates that confident families have a more even distribution throughout the locality.