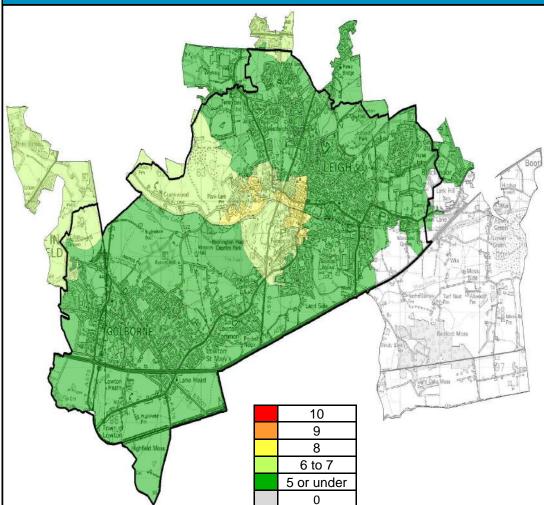

#### Non-Elective Admissions of Children with a Long-term Condition

Locality Rank: 4th
Highest Concentration: 3 LSOAs

Non-Elective Admissions of Children with a

#### **Overview**

Locality 4 has the second lowest number of identified Non-Elective Admissions of Children with a Long Term condition of all Wigan Council's localities with 127 identified.

Etherstone/ Diamond Street, Plank Lane/ Firs Lane and Railway Road/ Twist Lane has the highest concentration of Non-Elective Admissions of Children with a Long Term condition within locality 4.

The average number of identified Non-Elective Admissions of Children with a Long Term condition of all Wigan Council's localities was 143 admissions.