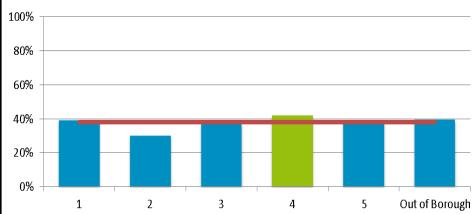

#### **Attainment at Key Stage 4**

## Rate of Children Achieving 5 A\*-C GCSEs at KS4 by Locality

#### **Overview**

Locality 4 has the second lowest rate of children achieving 5A\*-C GCSEs at KS4 by locality with 63%. The lowest concentration within locality 4 is Derby Road Estate West with 31%.

The average across all localities is 64%.

Locality Rank: 2nd

**Lowest Concentration:** Derby Road Estate West

Wigan Council is in the first quartile for rates of attainment at KS4 when compared with statistical neighbours.