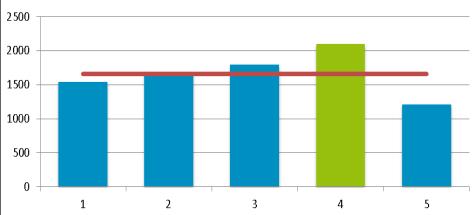

#### **Outpatient Appointments for Under 5s**

**Locality Rank:** 1st

**Highest Concentration:** Leigh Centre

#### Number of Outpatient Appointments for Under 5s by Locality

#### **Overview**

Locality 4 has the highest number of Outpatient Appointments for Under 5s with 2093 children identified. The highest concentration of Outpatient Appointments for Under 5s is Leigh Centre with 78 children.

The second highest areas for Outpatient Appointments for Under 5s is Hilton Park with 76, followed by Pennington West and Cavendish with 67 children identified respectively.

The average number of Outpatient Appointments for Under 5s across all localities is 1662.