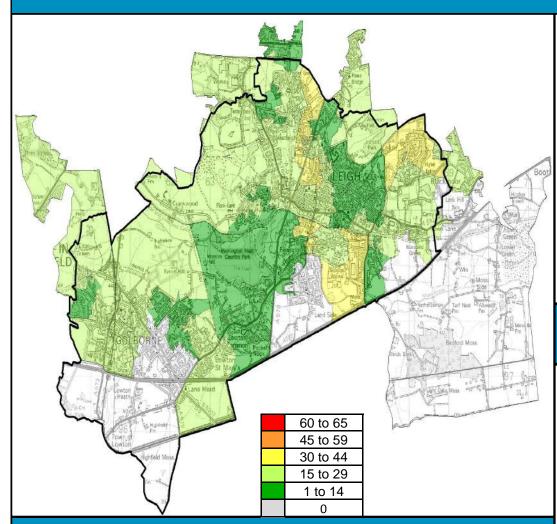

#### **Confident Families**

#### **Locality Rank:** 1st

**Highest Concentration:** Westleigh East & Hilton Park

#### **Overview**

Locality 4 has the highest number of identified confident families of all Wigan Council's localities with 175 identified.

The areas with the largest number of identified confident families are Westleigh East and Hilton Park. Although Westleigh and Hilton Park are yellow on the map they are not one of the highest areas in the borough. As Locality 4 has no red areas, this indicates that confident families have a more even distribution throughout the locality.