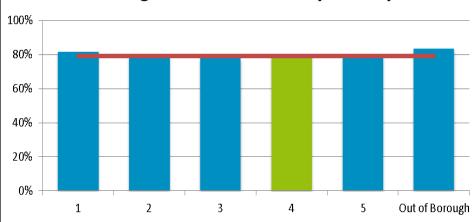

#### **School Ofsted Ratings (Primary)**

#### Breakdown of Primary School OFSTED Ratings by Locality

#### **Overview**

Locality 4 has 84% of schools rated good or outstanding.

Of the 25 schools in the locality, 6 are rated as outstanding, 16 as good and 3 as requiring improvement.