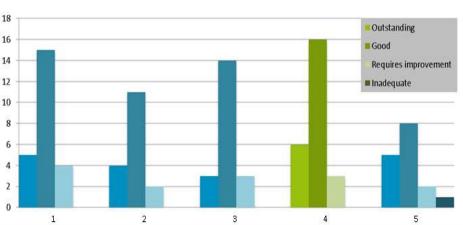

#### **Overview**

Locality 4 has 84% of schools rated good or outstanding.

Of the 25 schools in the locality, 6 are rated as outstanding, 16 as good and 3 as requiring improvement.