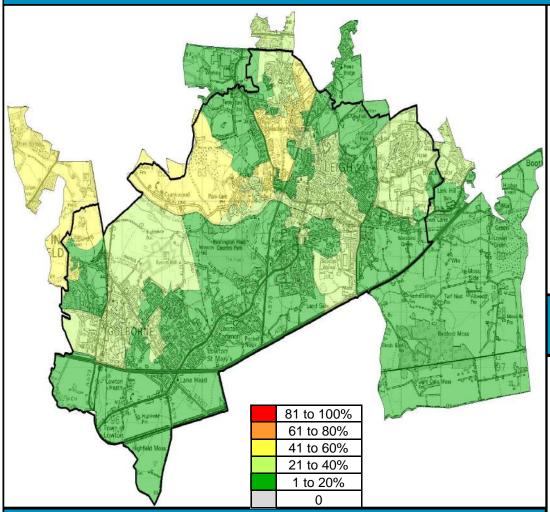

#### **Children Living in Poverty**

#### Rate of Children Living in Poverty by Locality

#### **Overview**

Locality 4 has the highest rate of children living in poverty of the Borough's localities with 19%. The highest concentration within locality 4 is Westleigh East with just over 48% followed by Westleigh West with nearly 40%.

The aver age across all localities is 17%.

**Locality Rank:** 1st

**Highest Concentration:** Westleigh East