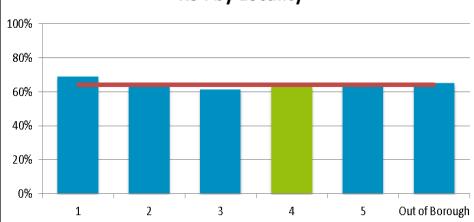

#### **Attainment at Key Stage 2**

#### Rate of Children Achieving Level 4 Reading, Writing and Maths at KS2 by Locality

#### **Overview**

Locality 4 has the second highest rate of children achieving level 4 in Reading, Writing and Mathematics at key stage 2 with 80%. The lowest concentration within locality 4 is Westleigh East .

The average across all localities is 79%.

Locality Rank: 4th

**Lowest Concentration:** Westleigh East

Wigan Council is in the top quartile for performance for attainment at KS2 when compared with statistical neighbours