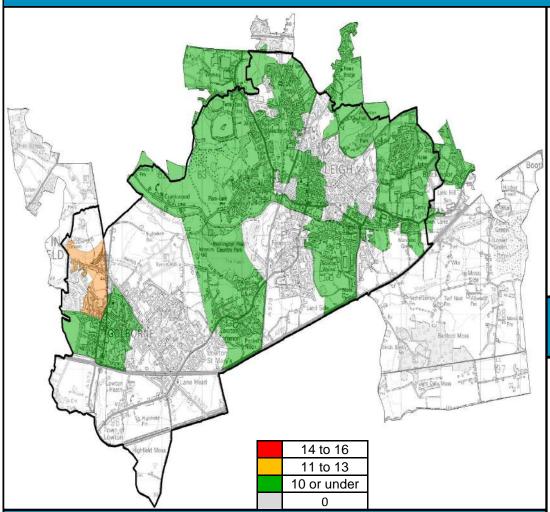

#### **Looked After Children**

#### **Overview**

Locality 4 has the second highest number of Looked After Children of all Wigan Council's localities with 92 identified.

The highest number of Looked After Children are situated in Golborne North which has 12.

The average number of Looked After Children for all of the localities is 82 .

Locality Rank: 2nd

**Highest Concentration:** Golborne North

Wigan Council is in the second quartile for rates of LAC when compared with statistical neighbours