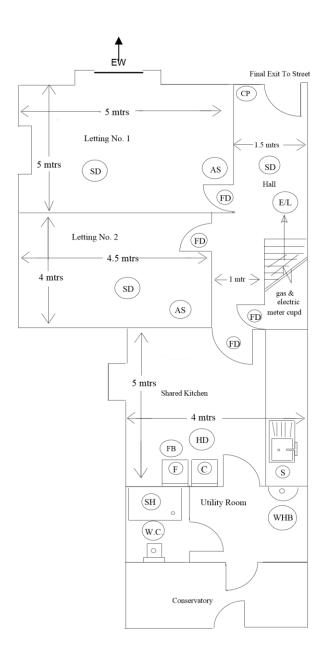

|  |  |  |  |  |
|     | If you already have plans of the property, you may submit those instead.                                                                                                                                                                                                                                                                                                                                                                                                                                                                                                                                                                                                             |  |  |  |  |  |



**EXAMPLE GROUND FLOOR PLAN** 

#### Key of symbols to be used on plan

**FD** Fire door

**EW** Escape window

**EL** Emergency lighting

**CP** Manual call point

**FAP** Fire alarm control panel

SD Smoke detector inter-linked to whole

house system

**HD** Heat detector inter-linked to whole

house system

AS Alarm sounder inter-linked to whole

house system

**SA** Smoke detector/alarm that is stand-alone

**HA** Heat detector/alarm that is stand-alone

**FB** Fire blanket

**WE** Water extinguisher

FE Foam extinguisher

**DP** Dry powder extinguisher

SH Shower

**B** Bath

**WC** Toilet

WHB Wash-hand basin

**C** Cooker

S Sink

**F** Fridge









#### **OCCUPANCY DETAILS**

| 1.3 | How many                                                     | persons occupy