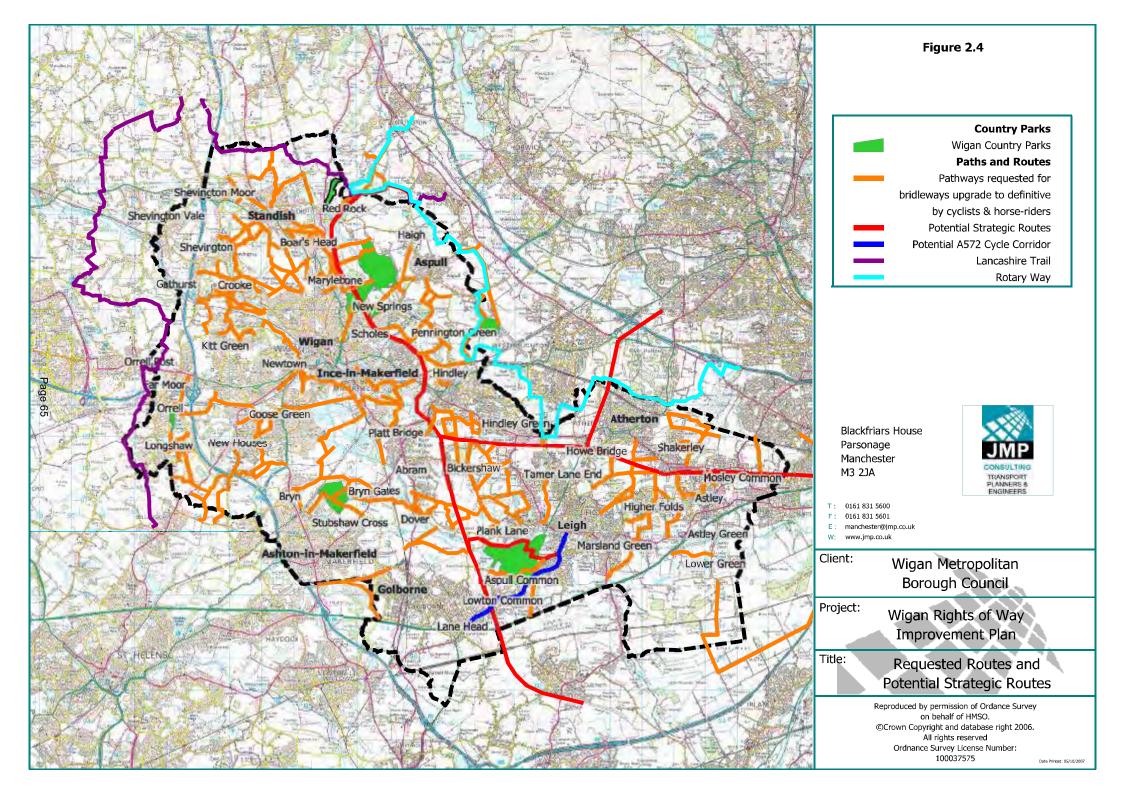

## Table 2.1 – LIST OF APPLICATIONS FOR DEFINITIVE MAP MODIFICATION ORDERS.

| Claim Ref.<br>No. | Ref. District       | Description                           | Comment                                                                                                                                                                         |
|-------------------|---------------------|---------------------------------------|---------------------------------------------------------------------------------------------------------------------------------------------------------------------------------|
| 001               | 1-19-63 – Standish  | Standish 31                           | Claim being processed.