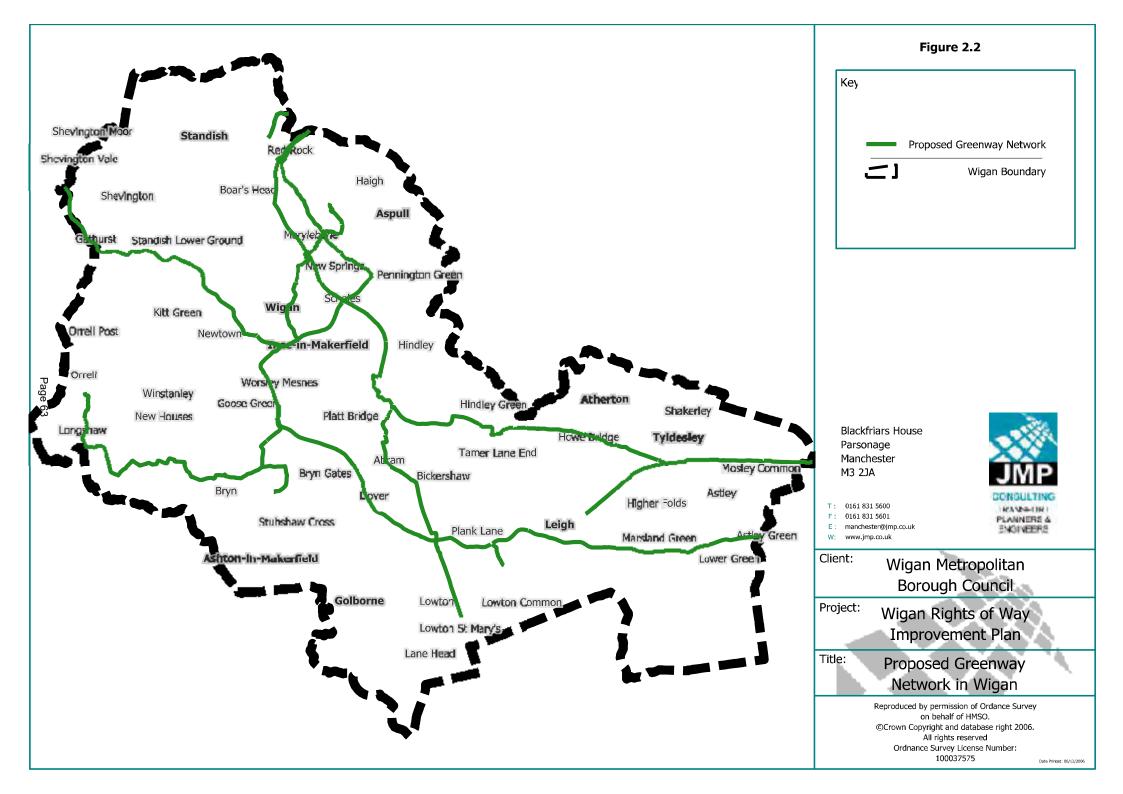

## Table 2.1 – LIST OF APPLICATIONS FOR DEFINITIVE MAP MODIFICATION ORDERS.

| Claim Ref.<br>No. | Ref. District       | Description                           | Comment                                                                                                                                                                         |
|-------------------|---------------------|---------------------------------------|---------------------------------------------------------------------------------------------------------------------------------------------------------------------------------|
| 001               | 1-19-63 – Standish  | Standish 31                           | Claim being processed.