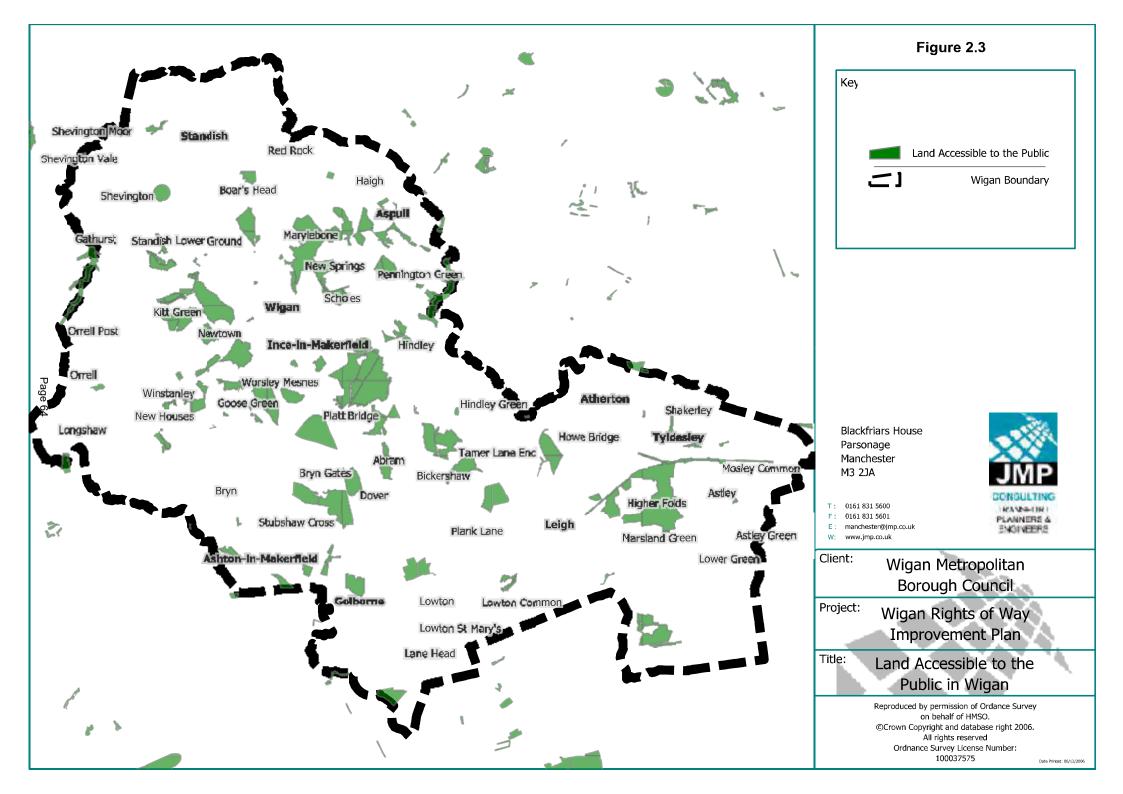

## Table 2.1 – LIST OF APPLICATIONS FOR DEFINITIVE MAP MODIFICATION ORDERS.

| Claim Ref.<br>No. | Ref. District       | Description                           | Comment                                                                                                                                                                         |
|-------------------|---------------------|---------------------------------------|---------------------------------------------------------------------------------------------------------------------------------------------------------------------------------|
| 001               | 1-19-63 – Standish  | Standish 31                           | Claim being processed.