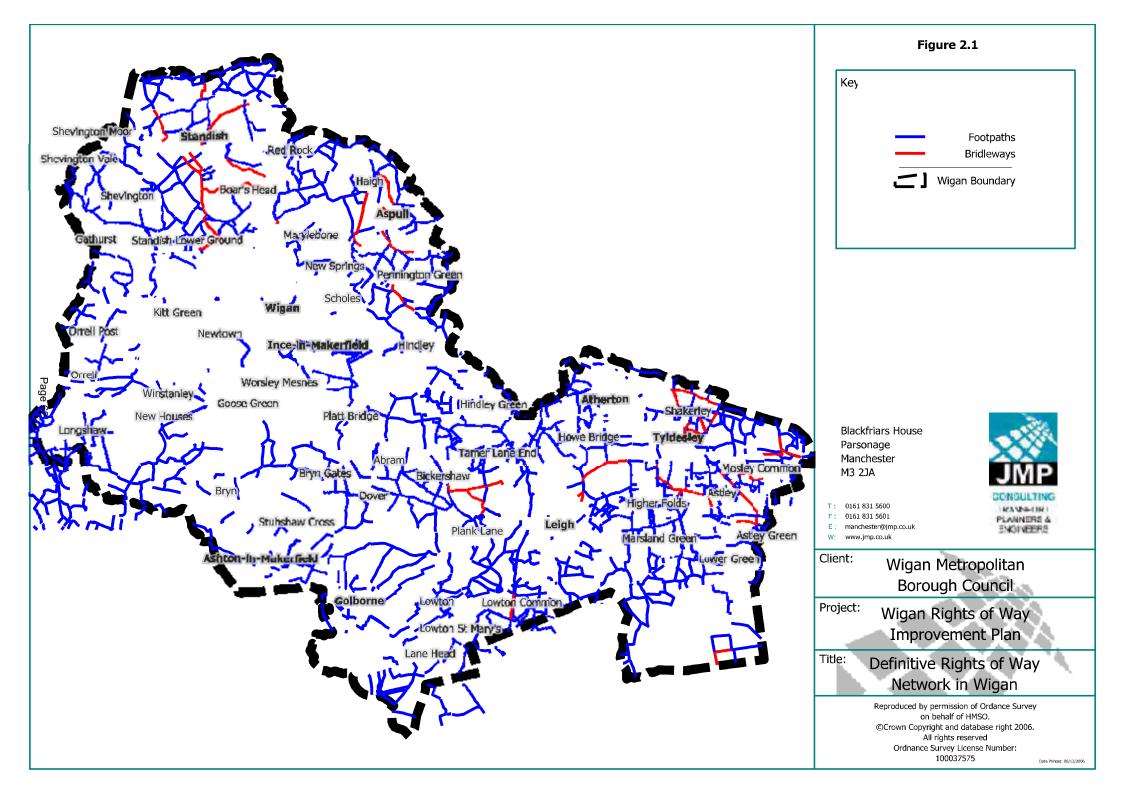

## Table 2.1 – LIST OF APPLICATIONS FOR DEFINITIVE MAP MODIFICATION ORDERS.

| Claim Ref.<br>No. | Ref. District       | Description                           | Comment                                                                                                                                                                         |
|-------------------|---------------------|---------------------------------------|---------------------------------------------------------------------------------------------------------------------------------------------------------------------------------|
| 001               | 1-19-63 – Standish  | Standish 31                           | Claim being processed.