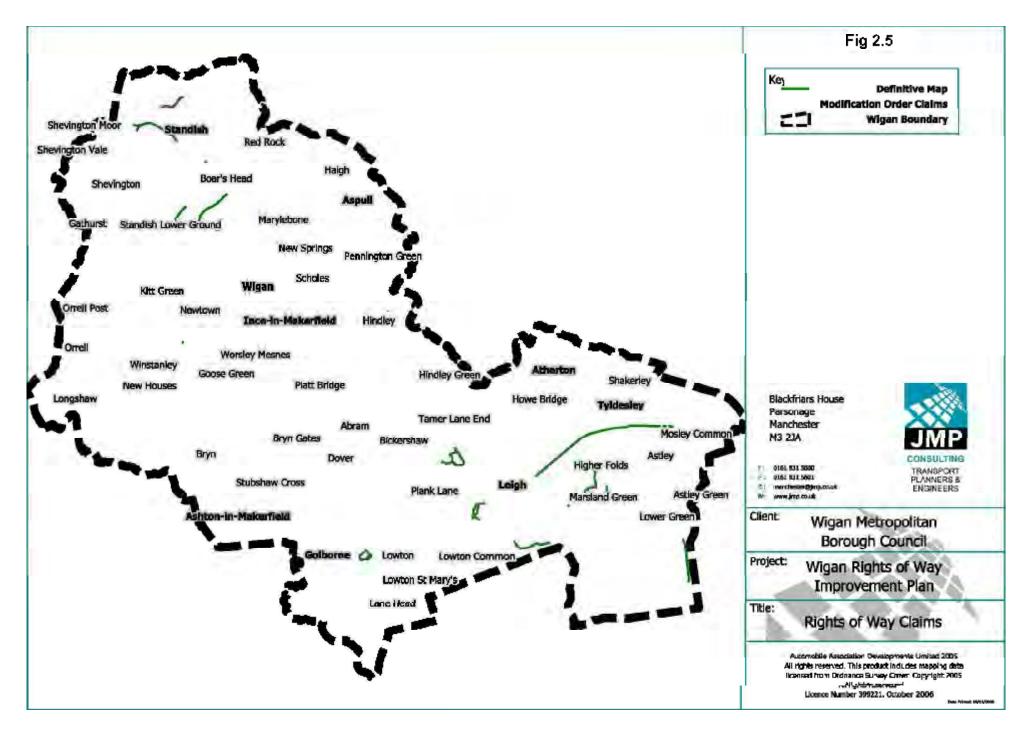

## Table 2.1 – LIST OF APPLICATIONS FOR DEFINITIVE MAP MODIFICATION ORDERS.

| Claim Ref.<br>No. | Ref. District       | Description                           | Comment                                                                                                                                                                         |
|-------------------|---------------------|---------------------------------------|---------------------------------------------------------------------------------------------------------------------------------------------------------------------------------|
| 001               | 1-19-63 – Standish  | Standish 31                           | Claim being processed.                                                                                                                                                          |
| 002               | 1-19-63 – Standish  | FP 6 – Langtree Lane                  | Public Path Creation Orders &<br>Agreements being done.                                                                                                                         |
| 003               | 1-19-63 – Standish  | Greenslate Avenue                     | Under Consideration                                                                                                                                                             |
| 004               | 5-19-63 – Leigh     | Leigh No's 127, 130, 149, 148, 147    | To be investigated                                                                                                                                                              |
| 005               | 5-19-63 – Leigh     | Sanderson's Croft                     | To be Investigated                                                                                                                                                              |
| 006               | 5-19-63 – Leigh     | Pennington Brook                      | To be investigated                                                                                                                                                              |
| 007               | 5-19-63 – Leigh     | Manchester Road to FP 229 - Tyldesley | To be investigated                                                                                                                                                              |
| 008               | 1-19-63 - Standish  | Oak Avenue / Cedar Avenue,            | To be investigated                                                                                                                                                              |
| 009               | 1-19-63 – Standish  | Link between A49 & a disused railway  | To be investigated                                                                                                                                                              |
| 010               | 1-19-63 – Standish  | FP 30                                 | To be investigated                                                                                                                                                              |
| 011               | 1-19-63 - Standish  | FP 60 & 63                            | Part of this route is being dedicated as a bridleway                                                                                                                            |
| 012               | 1-19-63 - Standish  | FP 78                                 | To be investigated                                                                                                                                                              |
| 013               | 2-19-63 Ashton      | Willow Grove to Lily Street           | To be investigated                                                                                                                                                              |
| 014               | 19-63 - Wigan       | Gidlow Lane to Standish Wood Lane     | Creation Agreement                                                                                                                                                              |
| 015               | 5-19-63 - Leigh     | Holden Road to Astley Street          | This route forms part of the Leigh<br>Guided Bus way Project, a multi-user<br>route will be provided to accommodate<br>walkers, cyclists & horse riders along<br>its alignment. |
| 016               | 5-19-63 - Leigh     | Marshall Street                       | To be investigated                                                                                                                                                              |
| 017               | 5-19-63 - Leigh     | Hilda Street / Fir Tree Flash         | To be investigated                                                                                                                                                              |
| 018               | 4-19-63 - Tyldesley | Nook Lane                             | To be investigated                                                                                                                                                              |
| 019               | 19-63 - Wigan       | Alexandra Park                        | To be investigated                                                                                                                                                              |
| 020               | 1-19-63 - Standish  | Standish Old Line                     | To be investigated                                                                                                                                                              |
| 021               | 2-19-63 – Ashton    | North Street to Bolton Road           | To be investigated                                                                                                                                                              |
| 022               | 1-19-63 – Haigh     | Haigh 22 to Aspull 2                  | To be investigated                                                                                                                                                              |
| 023               | 2-19-63 - Ashton    | Cleveland Drive                       | To be investigated                                                                                                                                                              |
| 024               | 3-19-63 – Hindley   | Railway Street                        | To be investigated                                                                                                                                                              |
| 025               | 5-19-63 Leigh       | Moss Industrial Estate (178A)         | On completion of LEMO the route will be on the Definitive Map                                                                                                                   |
| 026               | 1-19-63 Standish    | Standish No. 49                       | To be investigated                                                                                                                                                              |
| 027               | 1-19-63 Standish    | Standish No. 57                       | To be investigated                                                                                                                                                              |
| 027               | 1-19-63 Standish    | Standish No. 57                       | To be investigated                                                                                                                                                              |

Updates of the Claims will be given on the Councils Rights of Way Web site through the Register of Definitive Map Modification Order Applications.